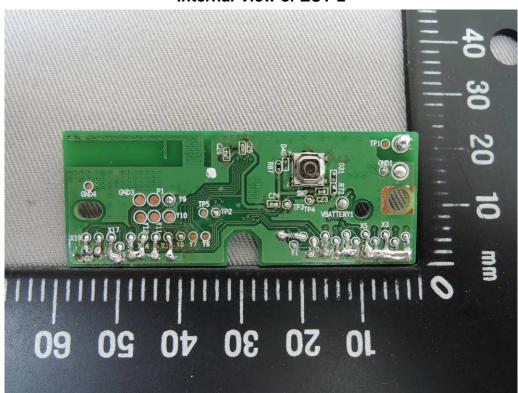

#### Internal View of EUT-2

2.4G Antenna

No.134,WuKungRoad,NewTaipeiIndustrialPark,WukuDistrict,NewTaipeiCity,Taiwan24803/新北市五股區新北產業園區五工路 134 號 SGS Taiwan Ltd.

台灣檢驗科技股份有限公司 t (886-2) 2299-3279

f (886-2) 2298-0488