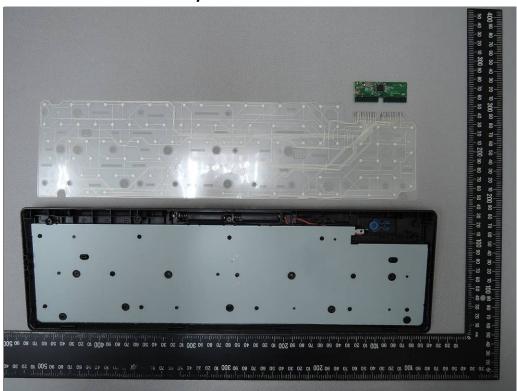

### INTERNAL PHOTOGRAPHS OF EUT

Open View of EUT-1

Open View of EUT-2

Unless otherwise stated the results shown in this test report refer only to the sample(s) tested and such sample(s) are retained for 90 days only.