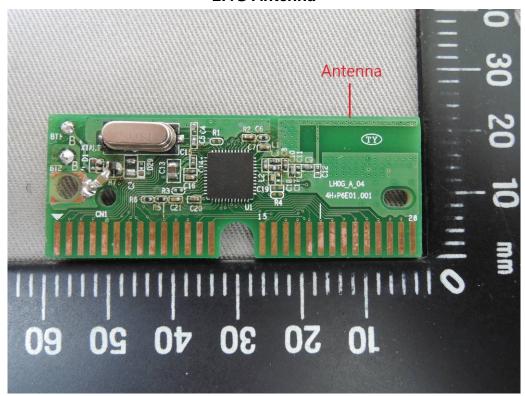

#### Internal View of EUT-2

2.4G Antenna

No.134,WuKungRoad,NewTaipeiIndustrialPark,WukuDistrict,NewTaipeiCity,Taiwan24803/新北市五股區新北產業園區五工路 134 號 SGS Taiwan Ltd.

台灣檢驗科技股份有限公司 t (886-2) 2299-3279

f (886-2) 2298-0488