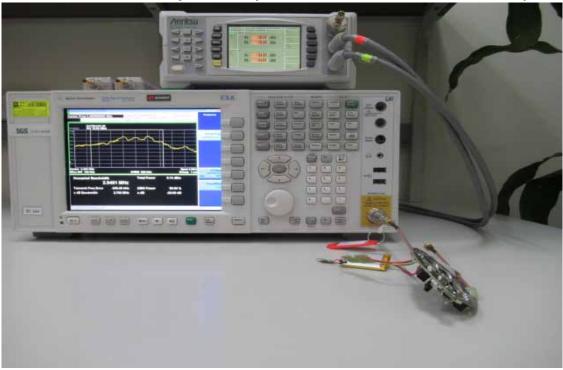

## **Conducted Setup Photo (Measurement at Antenna Port)**

Unless otherwise stated the results shown in this test report refer only to the sample(s) tested and such sample(s) are retained for 90 days only.