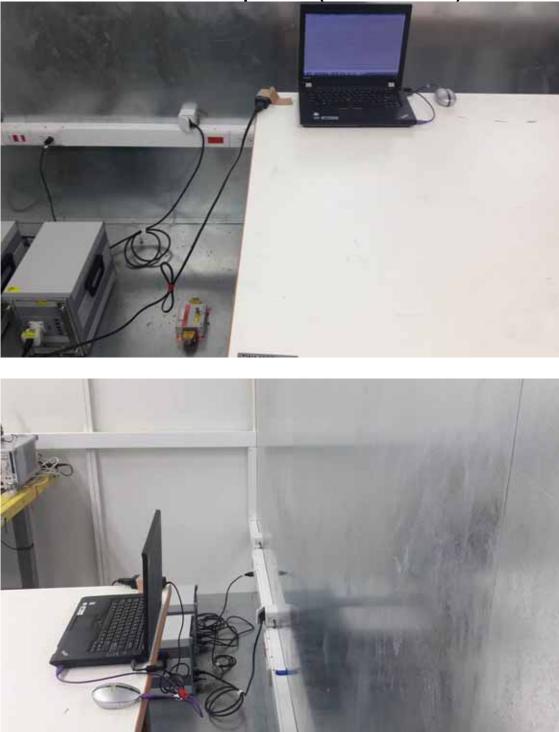

## PHOTOGRAPHS OF SET UP Radiated Emission Set up Photos (Below 30MHz)

Radiated Emission Set up Photos (Below 1GHz)

Unless otherwise stated the results shown in this test report refer only to the sample(s) tested and such sample(s) are retained for 90 days only.