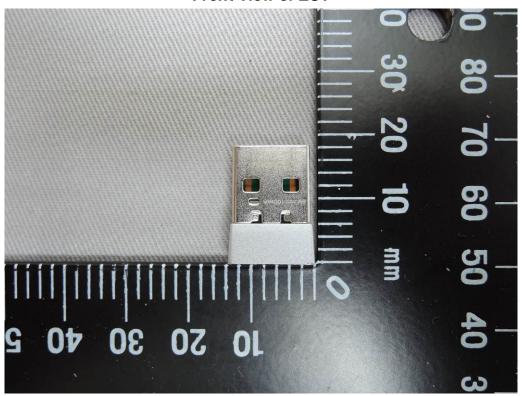

## Front View of EUT

Back View of EUT

t (886-2) 2299-3279

Unless otherwise stated the results shown in this test report refer only to the sample(s) tested and such sample(s) are retained for 90 days only.