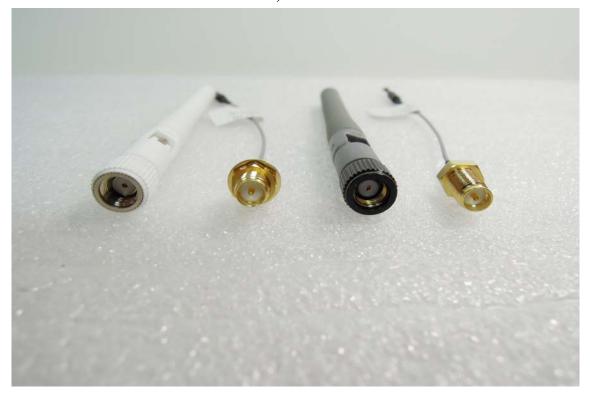

## WLAN Antenna

WLAN Antenna, Model No.: WSS002

Unless otherwise stated the results shown in this test report refer only to the sample(s) tested and such sample(s) are retained for 90 days only. 除非另有說明,此報告結果僅對測試之樣品負責,同時此樣品僅保留90天。本報告未經本公司書面許可,不可部份複製。