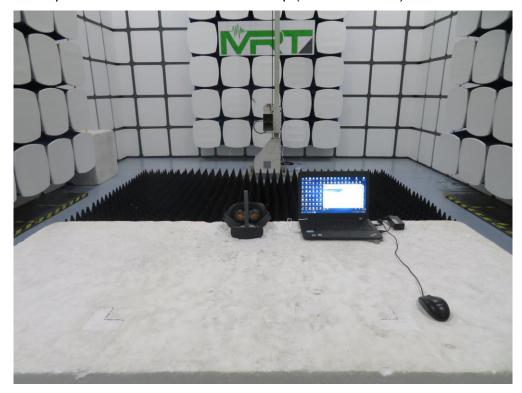

## FCC Part 15C & 15E & RSS - 247 Test Setup Photo

Description: Front View of Conducted Emission Test Setup for Power Port

Description: Back View of Conducted Emission Test Setup for Power Port

Description: Radiated Spurious Emission Test Setup for 30MHz  $\sim$  1GHz