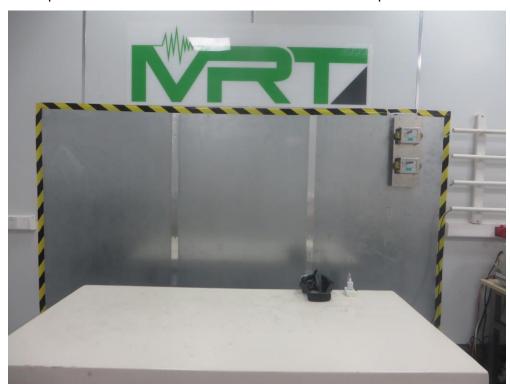

## FCC Part 15B & ICES-003 Test Setup Photograph

Test Mode: Mode 1 - 3

Description: Front View of Conducted Emission Test Setup

Test Mode: Mode 1 - 3

Description: Back view of Conducted Emission Test Setup