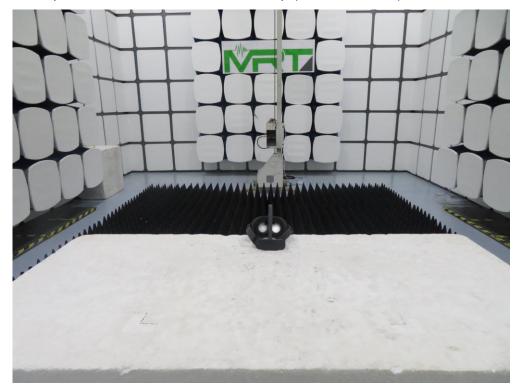

Test Mode 1 - 3

Description: Radiated Emission Test Setup (1GHz ~ 18GHz)

Test Mode 4 - 5

Description: Radiated Emission Test Setup (30MHz ~ 1GHz)

Test Mode 4 - 5

Description: Radiated Emission Test Setup (1GHz ~ 18GHz)

Description: Radiated Spurious Emission Test Setup for  $1GHz \sim 18GHz$ 