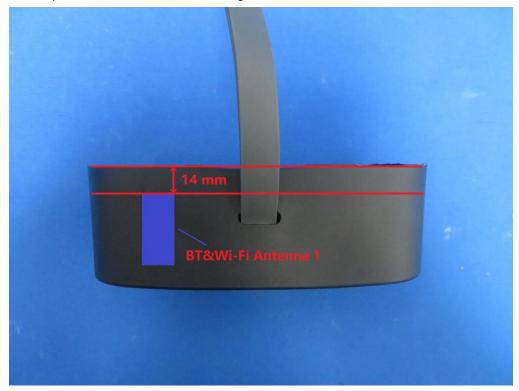

## **SAR Test Setup Photograph**

Description: Antenna 1 to frame edge distance: 14mm

Description: Antenna 2 to frame edge distance: 14mm

Description: Towards Eyes position with 0mm gap - Front View

Description: Towards Eyes position with 0mm gap - Back View