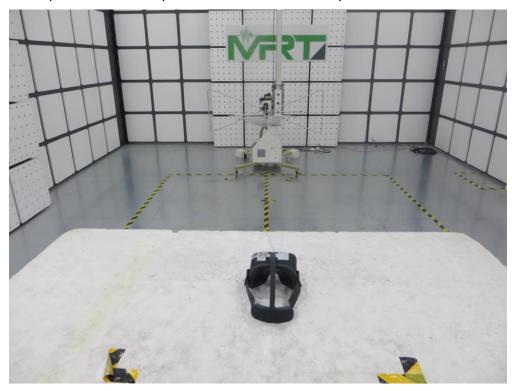

Test Mode: Mode 4 - 5

Description: Front View of Conducted Emission Test Setup

Test Mode: Mode 4 - 5

Description: Back view of Conducted Emission Test Setup

Test Mode 1 - 3

Description: Radiated Emission Test Setup (30MHz ~ 1GHz)

Test Mode 1 - 3

Description: Radiated Emission Test Setup (1GHz ~ 18GHz)

Test Mode 4 - 5

Description: Radiated Emission Test Setup (30MHz ~ 1GHz)

Test Mode 4 - 5

Description: Radiated Emission Test Setup (1GHz ~ 18GHz)