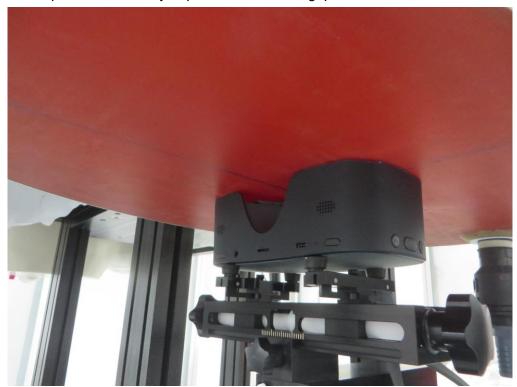

## **SAR Test Setup Photograph**

Description: Antenna 1 to frame edge distance: 14mm

Description: Antenna 2 to frame edge distance: 14mm

Description: Towards Eyes position with 0mm gap - Front View

Description: Towards Eyes position with 0mm gap - Back View