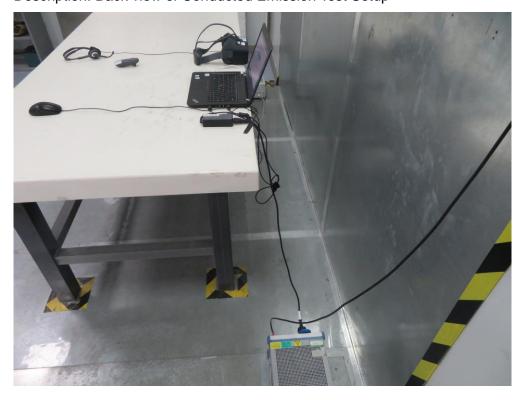

Test Mode: Mode 4 - 5

Description: Front View of Conducted Emission Test Setup

Test Mode: Mode 4 - 5

Description: Back view of Conducted Emission Test Setup

Test Mode 1 - 3

Description: Radiated Emission Test Setup (30MHz ~ 1GHz)