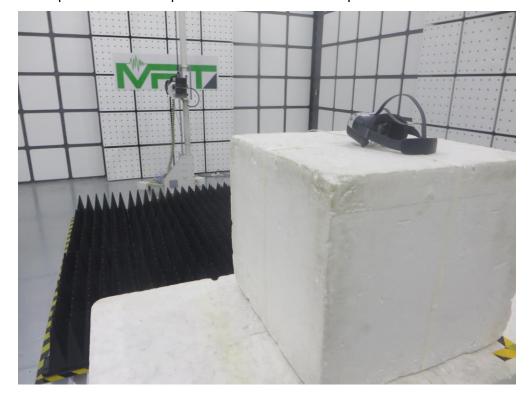

Test Mode: Mode 4 - 5

Description: Front View of Conducted Emission Test Setup

Test Mode: Mode 4 - 5

Description: Back view of Conducted Emission Test Setup

Test Mode 1 - 3

Description: Radiated Emission Test Setup (30MHz ~ 1GHz)

Test Mode 1 - 3

Description: Radiated Emission Test Setup (1GHz ~ 18GHz)

Test Mode 4 - 5

Description: Radiated Emission Test Setup (30MHz ~ 1GHz)

Test Mode 4 - 5

Description: Radiated Emission Test Setup (1GHz ~ 18GHz)