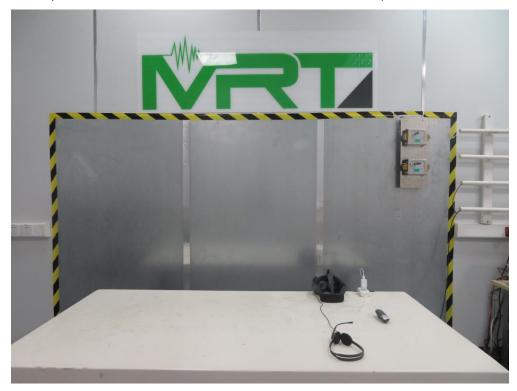

## FCC Part 15B & ICES-003 Test Setup Photograph

Test Mode: Mode 1 - 3

Description: Front View of Conducted Emission Test Setup

Test Mode: Mode 1 - 3

Description: Back view of Conducted Emission Test Setup