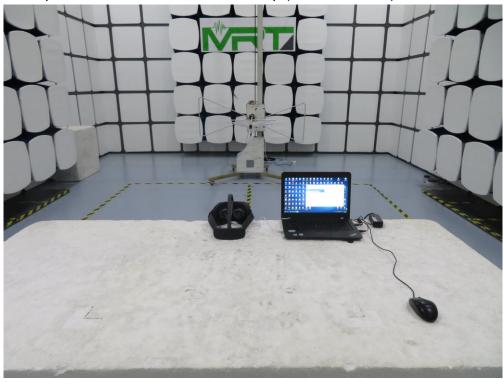

## FCC Part 15B & ICES-003 Test Setup Photograph

Test Mode: Mode 1 - 3

Description: Front View of Conducted Emission Test Setup

Test Mode: Mode 1 - 3

Description: Back view of Conducted Emission Test Setup

Test Mode: Mode 4 - 5

Description: Front View of Conducted Emission Test Setup

Test Mode: Mode 4 - 5

Description: Back view of Conducted Emission Test Setup

Test Mode 1 - 3

Description: Radiated Emission Test Setup (30MHz ~ 1GHz)