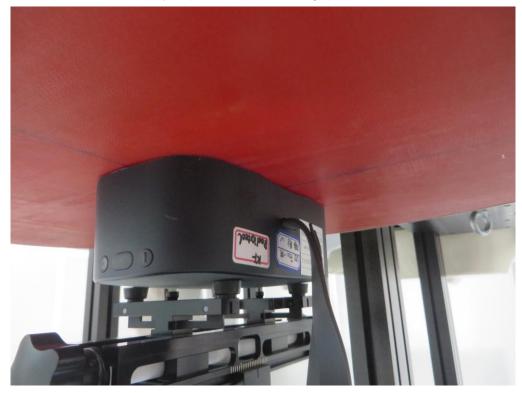

## **SAR Test Setup Photograph**

Description: Antenna 1 to frame edge distance: 14mm

Description: Antenna 2 to frame edge distance: 14mm

Description: Towards Eyes position with 0mm gap - Front View

Description: Towards Eyes position with 0mm gap - Back View