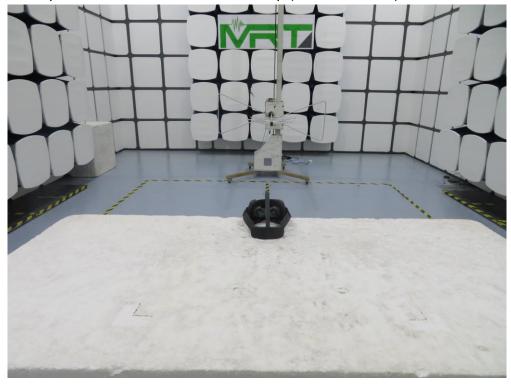

Test Mode: Mode 4 - 5

Description: Front View of Conducted Emission Test Setup

Test Mode: Mode 4 - 5

Description: Back view of Conducted Emission Test Setup

Test Mode 1 - 3

Description: Radiated Emission Test Setup (30MHz ~ 1GHz)

Test Mode 1 - 3

Description: Radiated Emission Test Setup (1GHz ~ 18GHz)

Test Mode 4 - 5

Description: Radiated Emission Test Setup (30MHz ~ 1GHz)

Test Mode 4 - 5

Description: Radiated Emission Test Setup (1GHz ~ 18GHz)