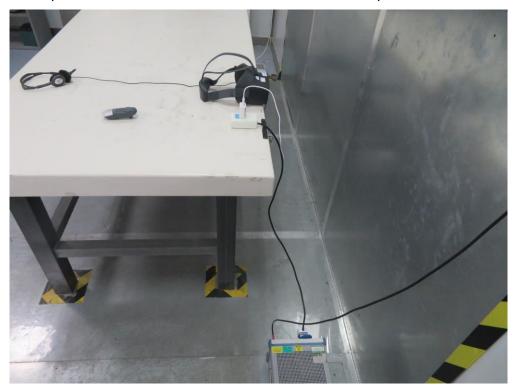

## FCC Part 15B & ICES-003 Test Setup Photograph

Test Mode: Mode 1 - 3

Description: Front View of Conducted Emission Test Setup

Test Mode: Mode 1 - 3

Description: Back view of Conducted Emission Test Setup