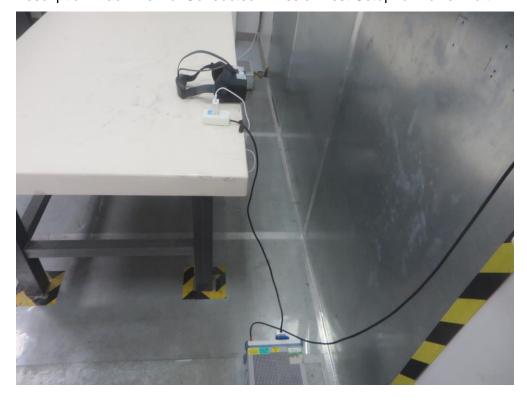

## FCC Part 15B & ICES-003 Test Setup Photograph

Test Mode: Mode 1 - 3

Description: Front View of Conducted Emission Test Setup

Test Mode: Mode 1 - 3

Description: Back view of Conducted Emission Test Setup