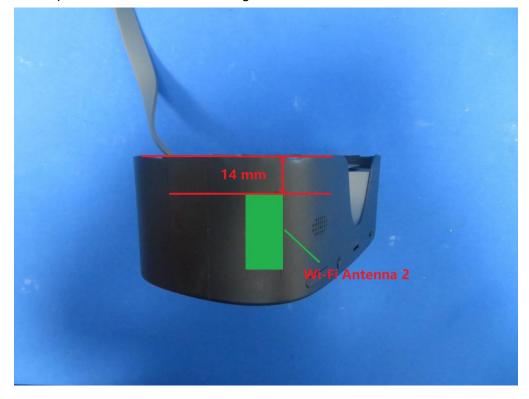

## **SAR Test Setup Photograph**

Description: Antenna 1 to frame edge distance: 14mm

Description: Antenna 2 to frame edge distance: 14mm

Description: Towards Eyes position with 0mm gap - Front View

Description: Towards Eyes position with 0mm gap - Back View