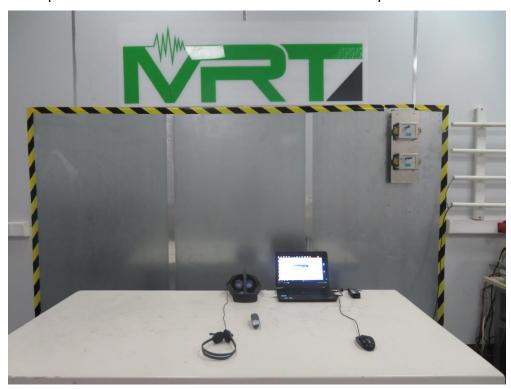

Test Mode: Mode 4 - 5

Description: Front View of Conducted Emission Test Setup

Test Mode: Mode 4 - 5

Description: Back view of Conducted Emission Test Setup

Test Mode 1 - 3

Description: Radiated Emission Test Setup (30MHz ~ 1GHz)