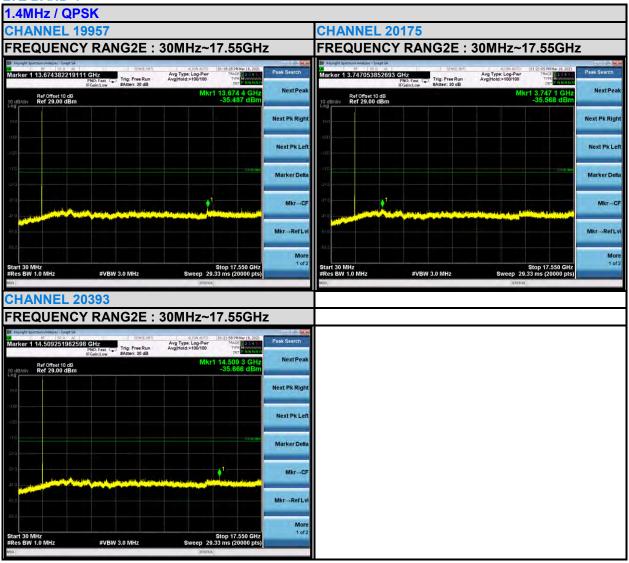

# 3.5 CONDUCTED SPURIOUS EMISSIONS

# 3.5.1 LIMITS OF CONDUCTED SPURIOUS EMISSIONS MEASUREMENT

The power of any emission outside a licensee's frequency block shall be attenuated below the transmitter power (P) by at least 55 +10 log10(P) dB. The limit of emission is equal to -25dBm.

### 3.5.2 TEST PROCEDURE

- a. The EUT makes a phone call to the communication simulator. All measurements were done at low, middle and high operational frequency range.
- b. Measuring frequency range is from 30MHz~27GHz for LTE Band 7 & 30MHz~26.2GHz for LTE Band 38, 30MHz~27GHz for LTE Band 41. 10dB attenuation pad is connected with spectrum. RBW=1MHz and VBW=3MHz are used for conducted emission measurement.

## 3.5.4 TEST RESULTS