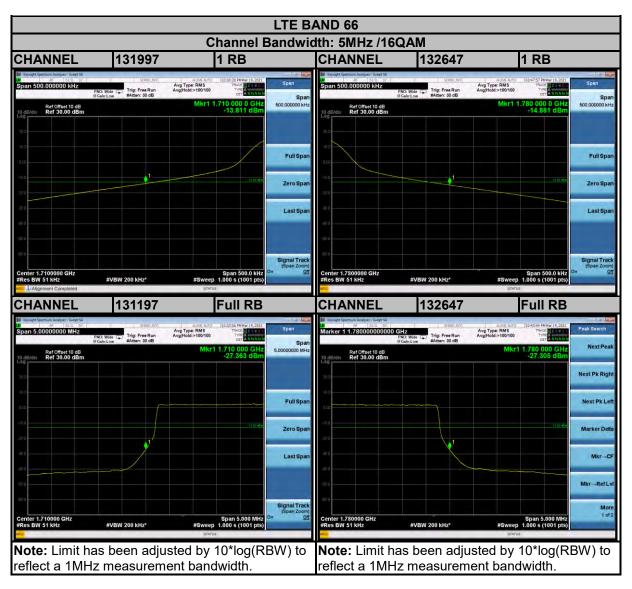

# 3.5 CONDUCTED SPURIOUS EMISSIONS

# 3.5.1 LIMITS OF CONDUCTED SPURIOUS EMISSIONS MEASUREMENT

The power of any emission outside a licensee's frequency block shall be attenuated below the transmitter power (P) by at least 55 +10 log10(P) dB. The limit of emission is equal to -25dBm.

### 3.5.2 TEST PROCEDURE

- a. The EUT makes a phone call to the communication simulator. All measurements were done at low, middle and high operational frequency range.
- b. Measuring frequency range is from 30MHz~27GHz for LTE Band 7 & 30MHz~26.2GHz for LTE Band 38, 30MHz~27GHz for LTE Band 41. 10dB attenuation pad is connected with spectrum. RBW=1MHz and VBW=3MHz are used for conducted emission measurement.

## 3.5.4 TEST RESULTS