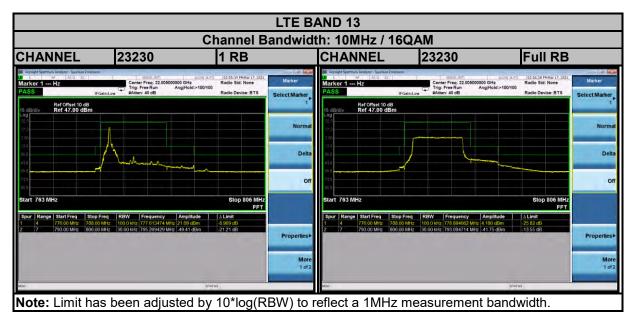

# 3.5.1 LIMITS OF CONDUCTED SPURIOUS EMISSIONS MEASUREMENT

The power of any emission outside a licensee's frequency block shall be attenuated below the transmitter power (P) by at least 55 +10 log10(P) dB. The limit of emission is equal to -25dBm.

### 3.5.2 TEST PROCEDURE

- a. The EUT makes a phone call to the communication simulator. All measurements were done at low, middle and high operational frequency range.
- b. Measuring frequency range is from 30MHz~27GHz for LTE Band 7 & 30MHz~26.2GHz for LTE Band 38, 30MHz~27GHz for LTE Band 41. 10dB attenuation pad is connected with spectrum. RBW=1MHz and VBW=3MHz are used for conducted emission measurement.

## 3.5.4 TEST RESULTS