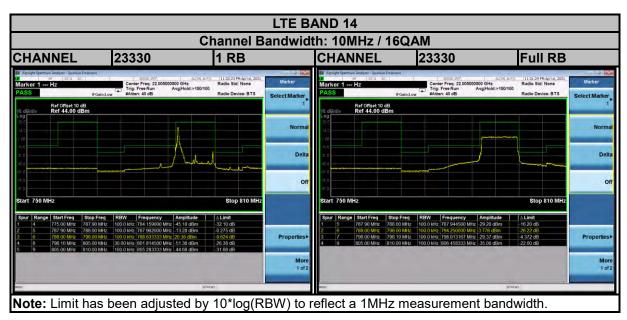

# 3.5 CONDUCTED SPURIOUS EMISSIONS

# 3.5.1 LIMITS OF CONDUCTED SPURIOUS EMISSIONS MEASUREMENT

The power of any emission outside a licensee's frequency block shall be attenuated below the transmitter power (P) by at least 55 +10 log10(P) dB. The limit of emission is equal to -25dBm.

### 3.5.2 TEST PROCEDURE

- a. The EUT makes a phone call to the communication simulator. All measurements were done at low, middle and high operational frequency range.
- b. Measuring frequency range is from 30MHz~27GHz for LTE Band 7 & 30MHz~26.2GHz for LTE Band 38, 30MHz~27GHz for LTE Band 41. 10dB attenuation pad is connected with spectrum. RBW=1MHz and VBW=3MHz are used for conducted emission measurement.

## 3.5.4 TEST RESULTS