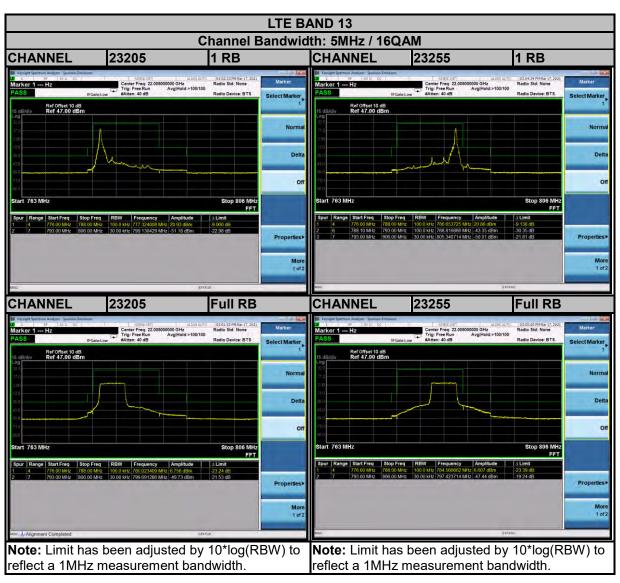

# 3.5.1 LIMITS OF CONDUCTED SPURIOUS EMISSIONS MEASUREMENT

The power of any emission outside a licensee's frequency block shall be attenuated below the transmitter power (P) by at least 55 +10 log10(P) dB. The limit of emission is equal to -25dBm.

### 3.5.2 TEST PROCEDURE

- a. The EUT makes a phone call to the communication simulator. All measurements were done at low, middle and high operational frequency range.
- b. Measuring frequency range is from 30MHz~27GHz for LTE Band 7 & 30MHz~26.2GHz for LTE Band 38, 30MHz~27GHz for LTE Band 41. 10dB attenuation pad is connected with spectrum. RBW=1MHz and VBW=3MHz are used for conducted emission measurement.

## 3.5.4 TEST RESULTS