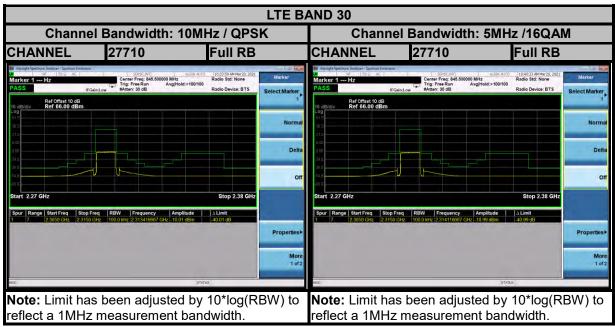

# 3.5.1 LIMITS OF CONDUCTED SPURIOUS EMISSIONS MEASUREMENT

The power of any emission outside a licensee's frequency block shall be attenuated below the transmitter power (P) by at least 55 +10 log10(P) dB. The limit of emission is equal to -25dBm.

### 3.5.2 TEST PROCEDURE

- a. The EUT makes a phone call to the communication simulator. All measurements were done at low, middle and high operational frequency range.
- b. Measuring frequency range is from 30MHz~27GHz for LTE Band 7 & 30MHz~26.2GHz for LTE Band 38, 30MHz~27GHz for LTE Band 41. 10dB attenuation pad is connected with spectrum. RBW=1MHz and VBW=3MHz are used for conducted emission measurement.

## 3.5.4 TEST RESULTS