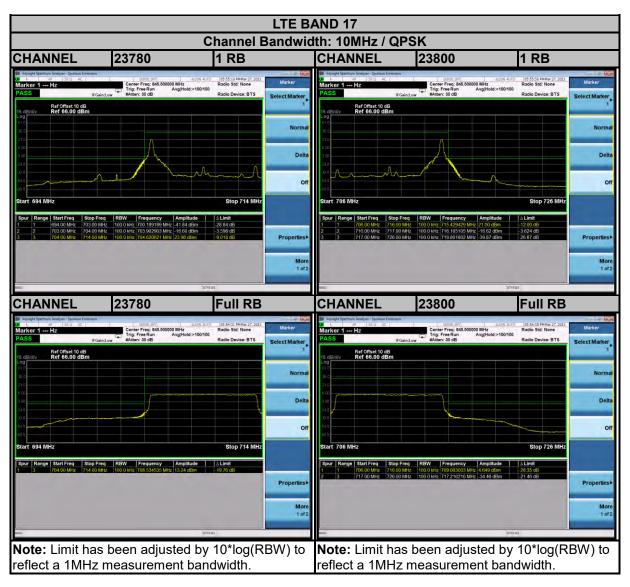

$\pmb{\text{Email:}} \ \underline{\text{customerservice.sw@bureauveritas.com}}$ 









 $\pmb{\text{Email:}} \ \underline{\text{customerservice.sw@bureauveritas.com}}$ 





















Email: customerservice.sw@bureauveritas.com













 $\pmb{\text{Email:}} \ \underline{\text{customerservice.sw@bureauveritas.com}}$ 









Email: customerservice.sw@bureauveritas.com









 $\pmb{\text{Email:}} \ \underline{\text{customerservice.sw@bureauveritas.com}}$ 





Report Version 1

















 $\pmb{\text{Email:}} \ \underline{\text{customerservice.sw@bureauveritas.com}}$ 

































Tel: +86 755 8869 6566 Fax: +86 755 8869 6577

Email: customerservice.sw@bureauveritas.com





Tel: +86 755 8869 6566 Fax: +86 755 8869 6577

Email: customerservice.sw@bureauveritas.com

































Tel: +86 755 8869 6566 Fax: +86 755 8869 6577

Email: customerservice.sw@bureauveritas.com













 $\pmb{\text{Email:}} \ \underline{\text{customerservice.sw@bureauveritas.com}}$ 



# 3.5 CONDUCTED SPURIOUS EMISSIONS

# 3.5.1 LIMITS OF CONDUCTED SPURIOUS EMISSIONS MEASUREMENT

The power of any emission outside a licensee's frequency block shall be attenuated below the transmitter power (P) by at least 55 +10 log10(P) d