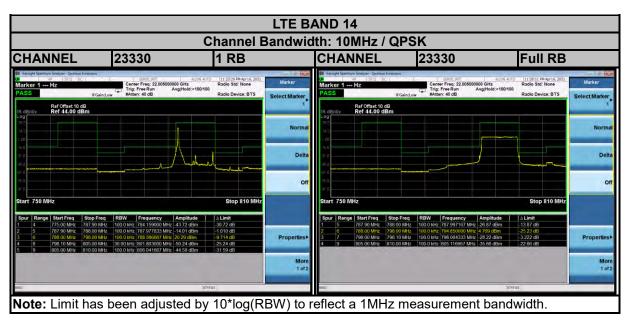

# 3.5 CONDUCTED SPURIOUS EMISSIONS

# 3.5.1 LIMITS OF CONDUCTED SPURIOUS EMISSIONS MEASUREMENT

The power of any emission outside a licensee's frequency block shall be attenuated below the transmitter power (P) by at least 55 +10 log10(P) dB. The limit of emission is equal to -25dBm.

### 3.5.2 TEST PROCEDURE

- a. The EUT makes a phone call to the communication simulator. All measurements were done at low, middle and high operational frequency range.
- b. Measuring frequency range is from 30MHz~27GHz for LTE Band 7 & 30MHz~26.2GHz for LTE Band 38, 30MHz~27GHz for LTE Band 41. 10dB attenuation pad is connected with spectrum. RBW=1MHz and VBW=3MHz are used for conducted emission measurement.

## 3.5.4 TEST RESULTS