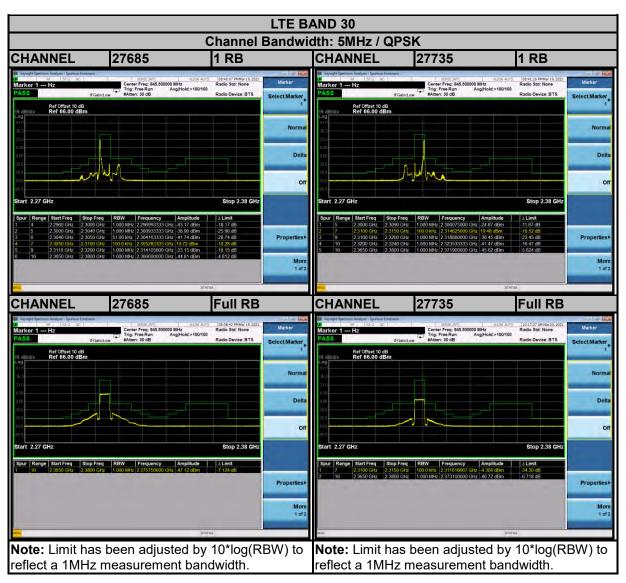

# 3.5.1 LIMITS OF CONDUCTED SPURIOUS EMISSIONS MEASUREMENT

The power of any emission outside a licensee's frequency block shall be attenuated below the transmitter power (P) by at least 55 +10 log10(P) dB. The limit of emission is equal to -25dBm.

### 3.5.2 TEST PROCEDURE

- a. The EUT makes a phone call to the communication simulator. All measurements were done at low, middle and high operational frequency range.
- b. Measuring frequency range is from 30MHz~27GHz for LTE Band 7 & 30MHz~26.2GHz for LTE Band 38, 30MHz~27GHz for LTE Band 41. 10dB attenuation pad is connected with spectrum. RBW=1MHz and VBW=3MHz are used for conducted emission measurement.

## 3.5.4 TEST RESULTS