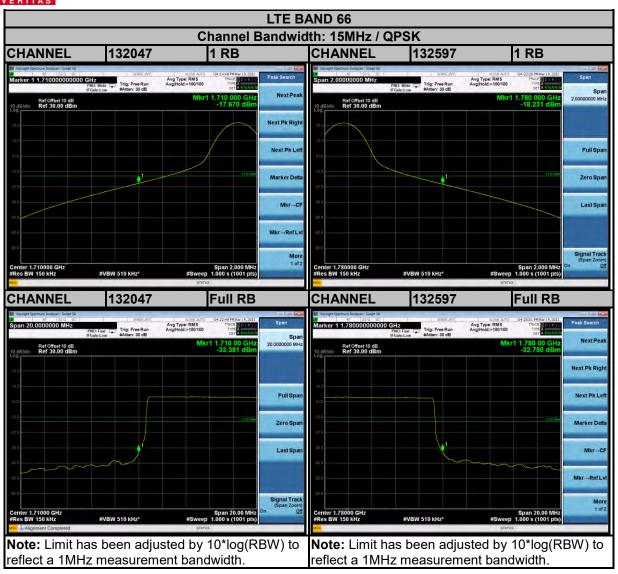

# 3.5 CONDUCTED SPURIOUS EMISSIONS

# 3.5.1 LIMITS OF CONDUCTED SPURIOUS EMISSIONS MEASUREMENT

The power of any emission outside a licensee's frequency block shall be attenuated below the transmitter power (P) by at least 55 +10 log10(P) dB. The limit of emission is equal to -25dBm.

### 3.5.2 TEST PROCEDURE

- a. The EUT makes a phone call to the communication simulator. All measurements were done at low, middle and high operational frequency range.
- b. Measuring frequency range is from 30MHz~27GHz for LTE Band 7 & 30MHz~26.2GHz for LTE Band 38, 30MHz~27GHz for LTE Band 41. 10dB attenuation pad is connected with spectrum. RBW=1MHz and VBW=3MHz are used for conducted emission measurement.

## 3.5.4 TEST RESULTS