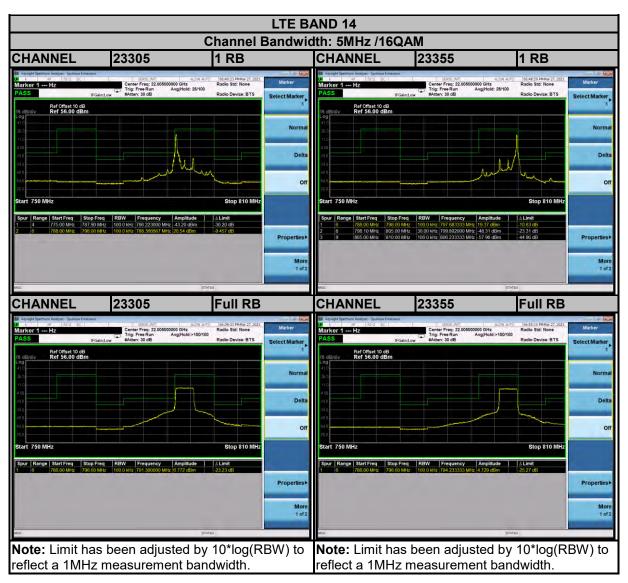

# 3.5 CONDUCTED SPURIOUS EMISSIONS

# 3.5.1 LIMITS OF CONDUCTED SPURIOUS EMISSIONS MEASUREMENT

The power of any emission outside a licensee's frequency block shall be attenuated below the transmitter power (P) by at least 55 +10 log10(P) dB. The limit of emission is equal to -25dBm.

### 3.5.2 TEST PROCEDURE

- a. The EUT makes a phone call to the communication simulator. All measurements were done at low, middle and high operational frequency range.
- b. Measuring frequency range is from 30MHz~27GHz for LTE Band 7 & 30MHz~26.2GHz for LTE Band 38, 30MHz~27GHz for LTE Band 41. 10dB attenuation pad is connected with spectrum. RBW=1MHz and VBW=3MHz are used for conducted emission measurement.

## 3.5.4 TEST RESULTS