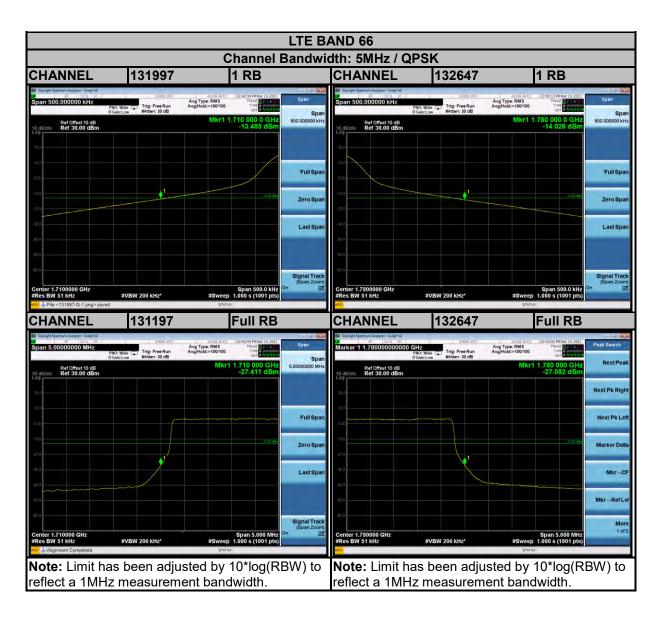

# 3.5 CONDUCTED SPURIOUS EMISSIONS

# 3.5.1 LIMITS OF CONDUCTED SPURIOUS EMISSIONS MEASUREMENT

The power of any emission outside a licensee's frequency block shall be attenuated below the transmitter power (P) by at least 55 +10 log10(P) dB. The limit of emission is equal to -25dBm.

### 3.5.2 TEST PROCEDURE

- a. The EUT makes a phone call to the communication simulator. All measurements were done at low, middle and high operational frequency range.
- b. Measuring frequency range is from 30MHz~27GHz for LTE Band 7 & 30MHz~26.2GHz for LTE Band 38, 30MHz~27GHz for LTE Band 41. 10dB attenuation pad is connected with spectrum. RBW=1MHz and VBW=3MHz are used for conducted emission measurement.

## 3.5.4 TEST RESULTS