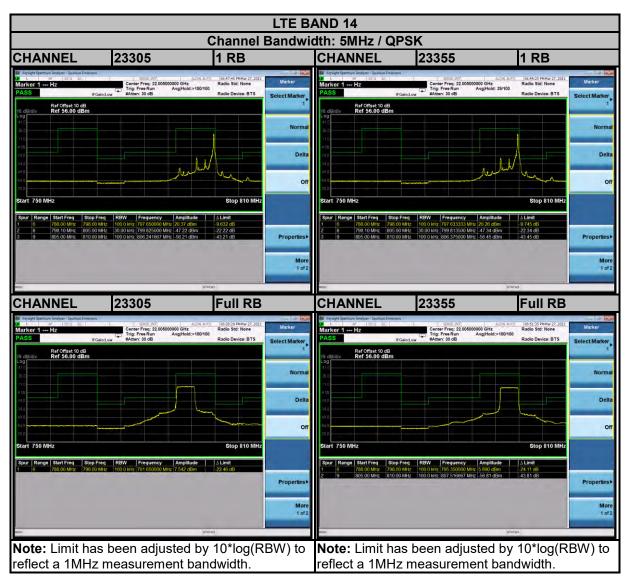

# 3.5 CONDUCTED SPURIOUS EMISSIONS

# 3.5.1 LIMITS OF CONDUCTED SPURIOUS EMISSIONS MEASUREMENT

The power of any emission outside a licensee's frequency block shall be attenuated below the transmitter power (P) by at least 55 +10 log10(P) dB. The limit of emission is equal to -25dBm.

### 3.5.2 TEST PROCEDURE

- a. The EUT makes a phone call to the communication simulator. All measurements were done at low, middle and high operational frequency range.
- b. Measuring frequency range is from 30MHz~27GHz for LTE Band 7 & 30MHz~26.2GHz for LTE Band 38, 30MHz~27GHz for LTE Band 41. 10dB attenuation pad is connected with spectrum. RBW=1MHz and VBW=3MHz are used for conducted emission measurement.

## 3.5.4 TEST RESULTS