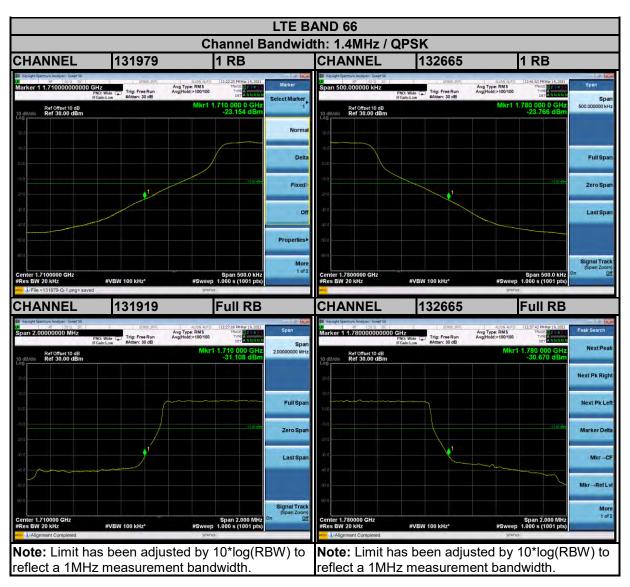

# 3.5.1 LIMITS OF CONDUCTED SPURIOUS EMISSIONS MEASUREMENT

The power of any emission outside a licensee's frequency block shall be attenuated below the transmitter power (P) by at least 55 +10 log10(P) dB. The limit of emission is equal to -25dBm.

### 3.5.2 TEST PROCEDURE

- a. The EUT makes a phone call to the communication simulator. All measurements were done at low, middle and high operational frequency range.
- b. Measuring frequency range is from 30MHz~27GHz for LTE Band 7 & 30MHz~26.2GHz for LTE Band 38, 30MHz~27GHz for LTE Band 41. 10dB attenuation pad is connected with spectrum. RBW=1MHz and VBW=3MHz are used for conducted emission measurement.

## 3.5.4 TEST RESULTS