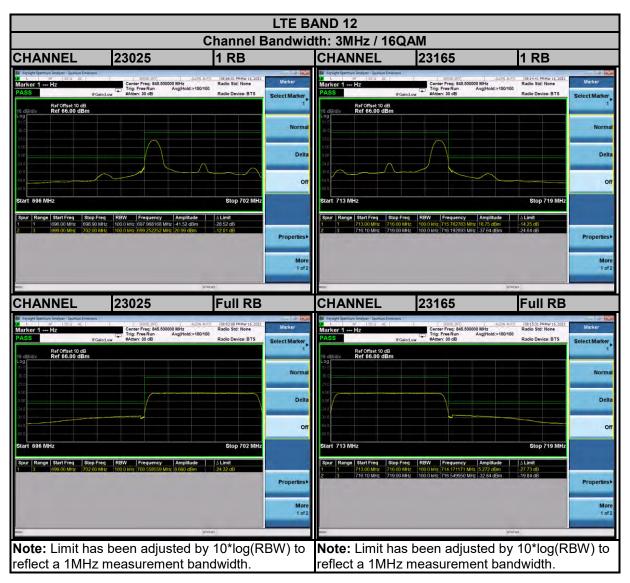

$\pmb{\text{Email:}} \ \underline{\text{customerservice.sw@bureauveritas.com}}$ 









 $\pmb{\text{Email:}} \ \underline{\text{customerservice.sw@bureauveritas.com}}$ 





















Email: customerservice.sw@bureauveritas.com













 $\pmb{\text{Email:}} \ \underline{\text{customerservice.sw@bureauveritas.com}}$ 









Email: customerservice.sw@bureauveritas.com









 $\pmb{\text{Email:}} \ \underline{\text{customerservice.sw@bureauveritas.com}}$ 





Report Version 1

















 $\pmb{\text{Email:}} \ \underline{\text{customerservice.sw@bureauveritas.com}}$ 

































Tel: +86 755 8869 6566 Fax: +86 755 8869 6577

Email: customerservice.sw@bureauveritas.com





Tel: +86 755 8869 6566 Fax: +86 755 8869 6577

Email: customerservice.s