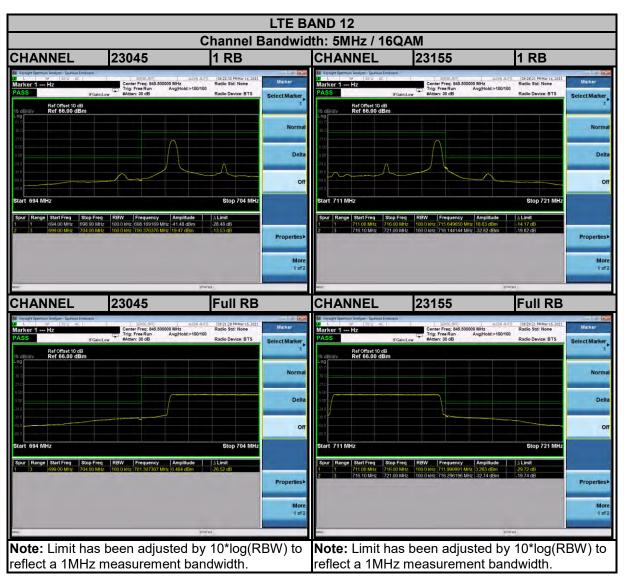

$\pmb{\text{Email:}} \ \underline{\text{customerservice.sw@bureauveritas.com}}$ 









 $\pmb{\text{Email:}} \ \underline{\text{customerservice.sw@bureauveritas.com}}$ 





















Email: customerservice.sw@bureauveritas.com













 $\pmb{\text{Email:}} \ \underline{\text{customerservice.sw@bureauveritas.com}}$ 









Email: customerservice.sw@bureauveritas.com









 $\pmb{\text{Email:}} \ \underline{\text{customerservice.sw@bureauveritas.com}}$ 





Report Version 1

















 $\pmb{\text{Email:}} \ \underline{\text{customerservice.sw@bureauveritas.com}}$ 

































Tel: +86 755 8869 6566 Fax: +86 755 8869 6577

Email: customerservice.sw@bureauveritas.com





Tel: +86 755 8869 6566 Fax: +86 755 8869 6577

Email: customerservice.sw@bureauveritas.com

































Tel: +86 755 8869 6566 Fax: +86 755 88