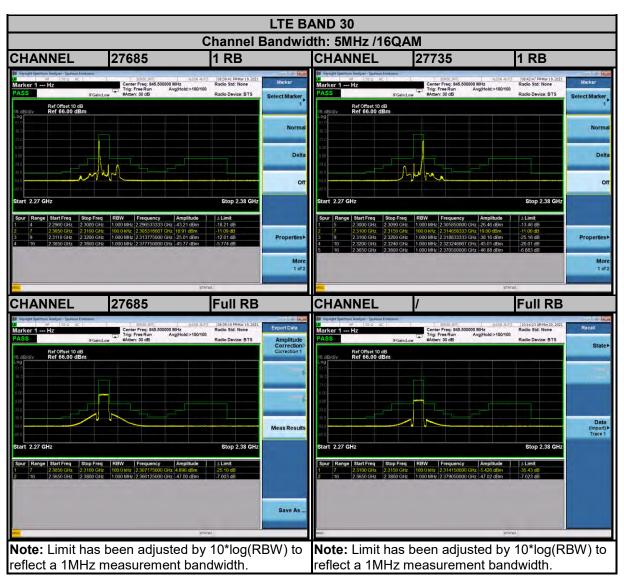

# 3.5.1 LIMITS OF CONDUCTED SPURIOUS EMISSIONS MEASUREMENT

The power of any emission outside a licensee's frequency block shall be attenuated below the transmitter power (P) by at least 55 +10 log10(P) dB. The limit of emission is equal to -25dBm.

### 3.5.2 TEST PROCEDURE

- a. The EUT makes a phone call to the communication simulator. All measurements were done at low, middle and high operational frequency range.
- b. Measuring frequency range is from 30MHz~27GHz for LTE Band 7 & 30MHz~26.2GHz for LTE Band 38, 30MHz~27GHz for LTE Band 41. 10dB attenuation pad is connected with spectrum. RBW=1MHz and VBW=3MHz are used for conducted emission measurement.

## 3.5.4 TEST RESULTS