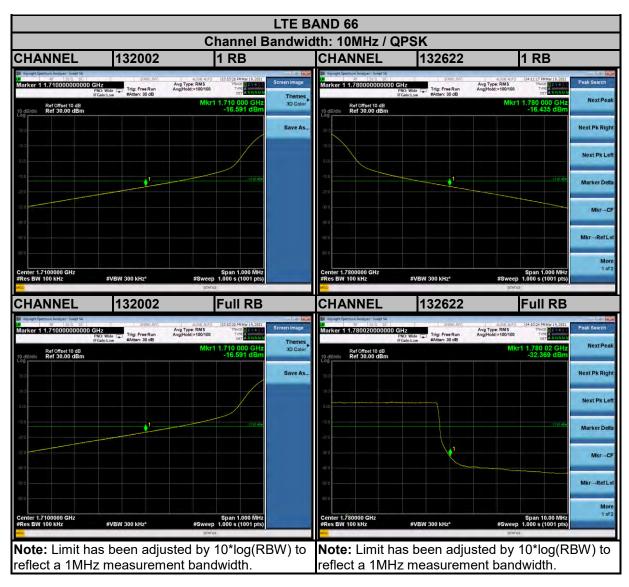

# 3.5 CONDUCTED SPURIOUS EMISSIONS

# 3.5.1 LIMITS OF CONDUCTED SPURIOUS EMISSIONS MEASUREMENT

The power of any emission outside a licensee's frequency block shall be attenuated below the transmitter power (P) by at least 55 +10 log10(P) dB. The limit of emission is equal to -25dBm.

### 3.5.2 TEST PROCEDURE

- a. The EUT makes a phone call to the communication simulator. All measurements were done at low, middle and high operational frequency range.
- b. Measuring frequency range is from 30MHz~27GHz for LTE Band 7 & 30MHz~26.2GHz for LTE Band 38, 30MHz~27GHz for LTE Band 41. 10dB attenuation pad is connected with spectrum. RBW=1MHz and VBW=3MHz are used for conducted emission measurement.

## 3.5.4 TEST RESULTS