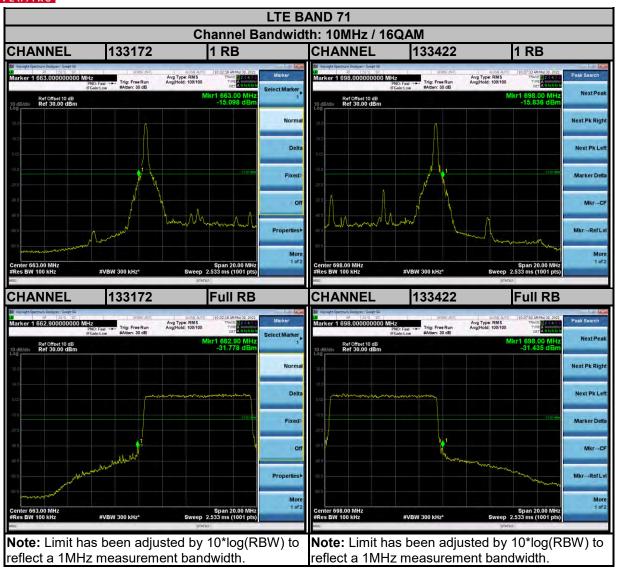

## 3.5.4 TEST RESULTS

# 3.5.1 LIMITS OF CONDUCTED SPURIOUS EMISSIONS MEASUREMENT

The power of any emission outside a licensee's frequency block shall be attenuated below the transmitter power (P) by at least 55 +10 log10(P) dB. The limit of emission is equal to -25dBm.

### 3.5.2 TEST PROCEDURE

- a. The EUT makes a phone call to the communication simulator. All measurements were done at low, middle and high operational frequency range.
- b. Measuring frequency range is from 30MHz~27GHz for LTE Band 7 & 30MHz~26.2GHz for LTE Band 38, 30MHz~27GHz for LTE Band 41. 10dB attenuation pad is connected with spectrum. RBW=1MHz and VBW=3MHz are used for conducted emission measurement.