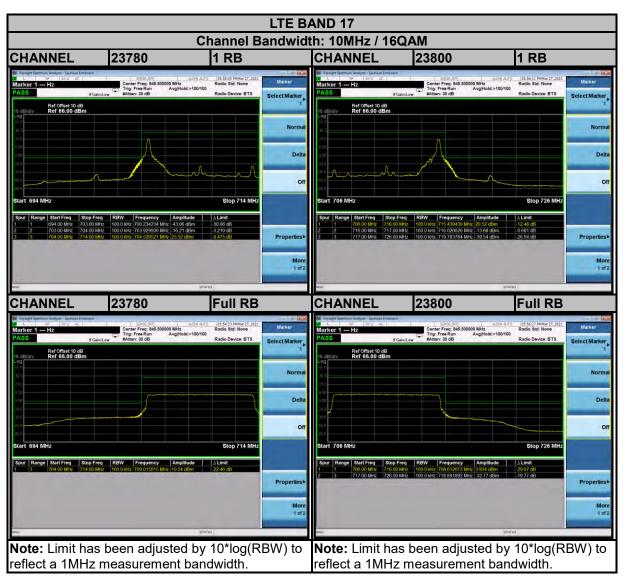

$\pmb{\text{Email:}} \ \underline{\text{customerservice.sw@bureauveritas.com}}$ 









 $\pmb{\text{Email:}} \ \underline{\text{customerservice.sw@bureauveritas.com}}$ 





















Email: customerservice.sw@bureauveritas.com













 $\pmb{\text{Email:}} \ \underline{\text{customerservice.sw@bureauveritas.com}}$ 









Email: customerservice.sw@bureauveritas.com









 $\pmb{\text{Email:}} \ \underline{\text{customerservice.sw@bureauveritas.com}}$ 





Report Version 1

















 $\pmb{\text{Email:}} \ \underline{\text{customerservice.sw@bureauveritas.com}}$ 

































Tel: +86 755 8869 6566 Fax: +86 755 8869 6577

Email: customerservice.sw@bureauveritas.com





Tel: +86 755 8869 6566 Fax: +86 755 8869 6577

Email: customerservice.sw@bureauveritas.com

































Tel: +86 755 8869 6566 Fax: +86 755 8869 6577

Email: customerservice.sw@bureauveritas.com













 $\pmb{\text{Email:}} \ \underline{\text{customerservice.sw@bureauveritas.com}}$ 



# 3.5 CONDUCTED SPURIOUS EMISSIONS

# 3.5.1 LIMITS OF CONDUCTED SPURIOUS EMISSIONS MEASUREMENT

The power of any emission outside a licensee's frequency block shall be attenuated below the transmitter power (P) by at least 55 +10 log10(P) dB. The limit of emissi