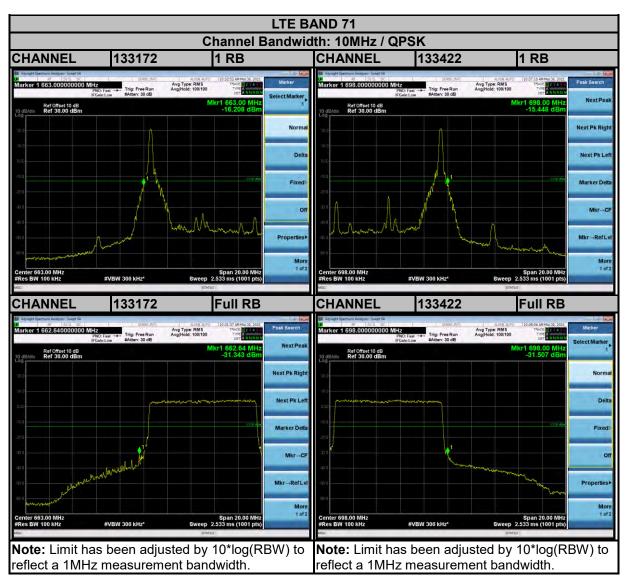

## 3.5.4 TEST RESULTS

# 3.5.1 LIMITS OF CONDUCTED SPURIOUS EMISSIONS MEASUREMENT

The power of any emission outside a licensee's frequency block shall be attenuated below the transmitter power (P) by at least 55 +10 log10(P) dB. The limit of emission is equal to -25dBm.

### 3.5.2 TEST PROCEDURE

- a. The EUT makes a phone call to the communication simulator. All measurements were done at low, middle and high operational frequency range.
- b. Measuring frequency range is from 30MHz~27GHz for LTE Band 7 & 30MHz~26.2GHz for LTE Band 38, 30MHz~27GHz for LTE Band 41. 10dB attenuation pad is connected with spectrum. RBW=1MHz and VBW=3MHz are used for conducted emission measurement.