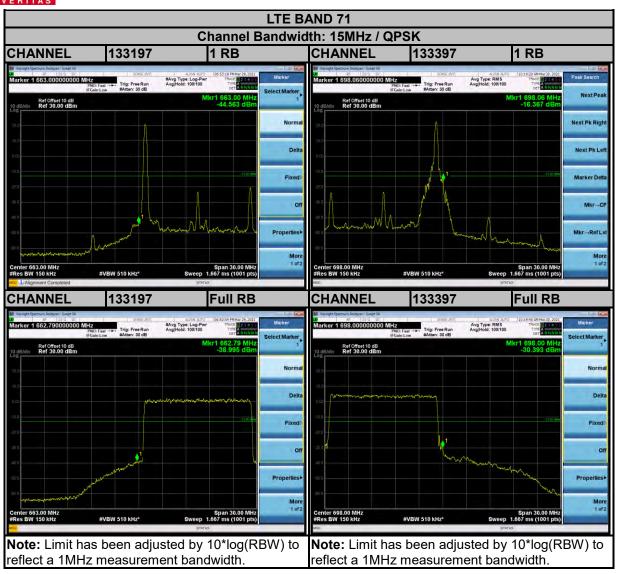

## 3.5.4 TEST RESULTS

# 3.5.1 LIMITS OF CONDUCTED SPURIOUS EMISSIONS MEASUREMENT

The power of any emission outside a licensee's frequency block shall be attenuated below the transmitter power (P) by at least 55 +10 log10(P) dB. The limit of emission is equal to -25dBm.

### 3.5.2 TEST PROCEDURE

- a. The EUT makes a phone call to the communication simulator. All measurements were done at low, middle and high operational frequency range.
- b. Measuring frequency range is from 30MHz~27GHz for LTE Band 7 & 30MHz~26.2GHz for LTE Band 38, 30MHz~27GHz for LTE Band 41. 10dB attenuation pad is connected with spectrum. RBW=1MHz and VBW=3MHz are used for conducted emission measurement.