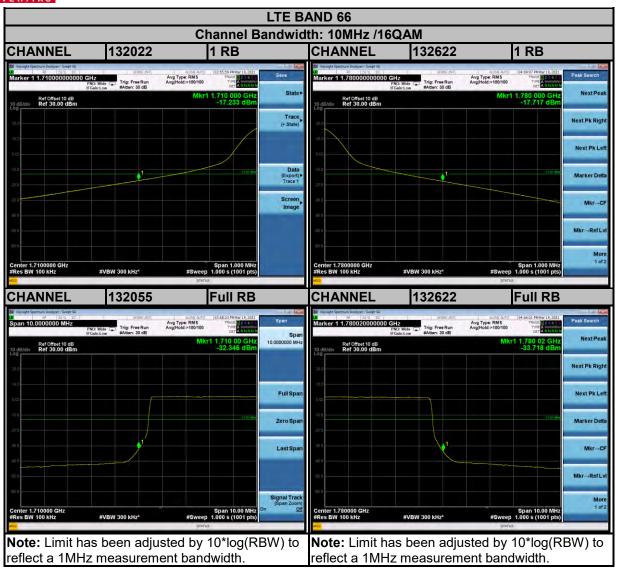

# 3.5 CONDUCTED SPURIOUS EMISSIONS

# 3.5.1 LIMITS OF CONDUCTED SPURIOUS EMISSIONS MEASUREMENT

The power of any emission outside a licensee's frequency block shall be attenuated below the transmitter power (P) by at least 55 +10 log10(P) dB. The limit of emission is equal to -25dBm.

### 3.5.2 TEST PROCEDURE

- a. The EUT makes a phone call to the communication simulator. All measurements were done at low, middle and high operational frequency range.
- b. Measuring frequency range is from 30MHz~27GHz for LTE Band 7 & 30MHz~26.2GHz for LTE Band 38, 30MHz~27GHz for LTE Band 41. 10dB attenuation pad is connected with spectrum. RBW=1MHz and VBW=3MHz are used for conducted emission measurement.

## 3.5.4 TEST RESULTS