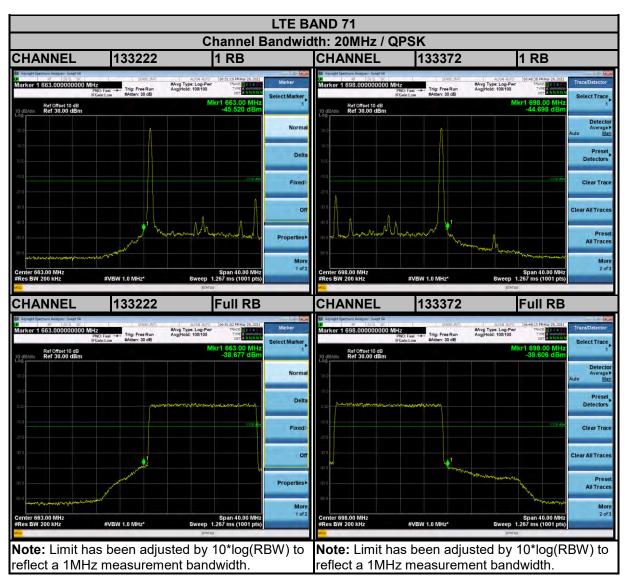

# 3.5 CONDUCTED SPURIOUS EMISSIONS

# 3.5.1 LIMITS OF CONDUCTED SPURIOUS EMISSIONS MEASUREMENT

The power of any emission outside a licensee's frequency block shall be attenuated below the transmitter power (P) by at least 55 +10 log10(P) dB. The limit of emission is equal to -25dBm.

### 3.5.2 TEST PROCEDURE

- a. The EUT makes a phone call to the communication simulator. All measurements were done at low, middle and high operational frequency range.
- b. Measuring frequency range is from 30MHz~27GHz for LTE Band 7 & 30MHz~26.2GHz for LTE Band 38, 30MHz~27GHz for LTE Band 41. 10dB attenuation pad is connected with spectrum. RBW=1MHz and VBW=3MHz are used for conducted emission measurement.

## 3.5.4 TEST RESULTS