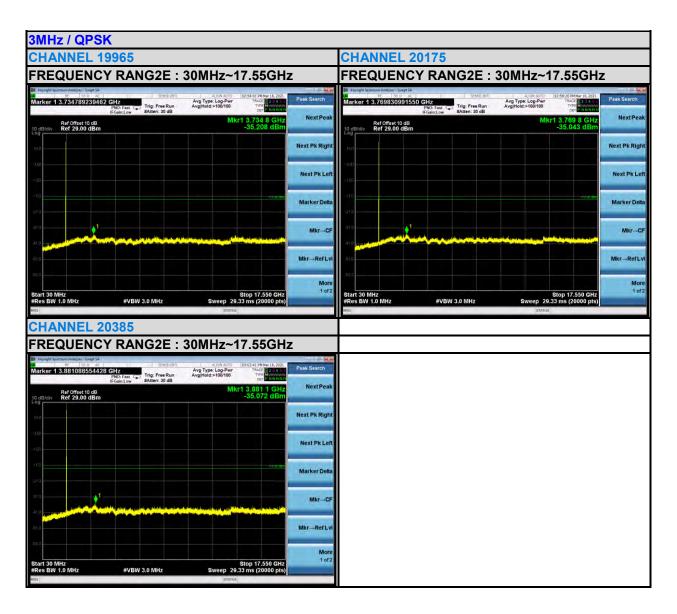

# 3.5.1 LIMITS OF CONDUCTED SPURIOUS EMISSIONS MEASUREMENT

The power of any emission outside a licensee's frequency block shall be attenuated below the transmitter power (P) by at least 55 +10 log10(P) dB. The limit of emission is equal to -25dBm.

### 3.5.2 TEST PROCEDURE

- a. The EUT makes a phone call to the communication simulator. All measurements were done at low, middle and high operational frequency range.
- b. Measuring frequency range is from 30MHz~27GHz for LTE Band 7 & 30MHz~26.2GHz for LTE Band 38, 30MHz~27GHz for LTE Band 41. 10dB attenuation pad is connected with spectrum. RBW=1MHz and VBW=3MHz are used for conducted emission measurement.

## 3.5.4 TEST RESULTS