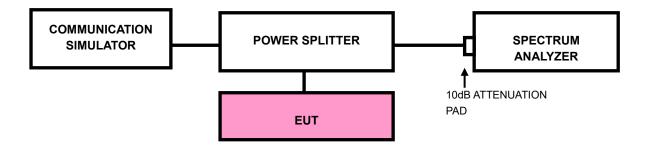

text{Email:}} \ \underline{\text{customerservice.sw@bureauveritas.com}}$ 



# 3.5 CONDUCTED SPURIOUS EMISSIONS

# 3.5.1 LIMITS OF CONDUCTED SPURIOUS EMISSIONS MEASUREMENT

The power of any emission outside a licensee's frequency block shall be attenuated below the transmitter power (P) by at least 55 +10 log10(P) dB. The limit of emission is equal to -25dBm.

### 3.5.2 TEST PROCEDURE

- a. The EUT makes a phone call to the communication simulator. All measurements were done at low, middle and high operational frequency range.
- b. Measuring frequency range is from 30MHz~27GHz for LTE Band 7 & 30MHz~26.2GHz for LTE Band 38, 30MHz~27GHz for LTE Band 41. 10dB attenuation pad is connected with spectrum. RBW=1MHz and VBW=3MHz are used for conducted emission measurement.

### 3.5.3 TEST SETUP





## 3.5.4 TEST RESULTS





### LTE BAND 4