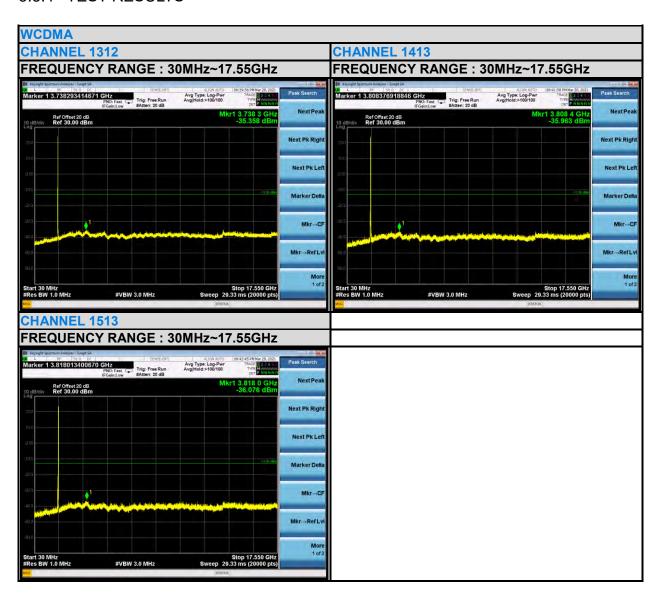

# 3.5 CONDUCTED SPURIOUS EMISSIONS

# 3.5.1 LIMITS OF CONDUCTED SPURIOUS EMISSIONS MEASUREMENT

The power of any emission outside a licensee's frequency block shall be attenuated below the transmitter power (P) by at least 55 +10 log10(P) dB. The limit of emission is equal to -25dBm.

### 3.5.2 TEST PROCEDURE

- a. The EUT makes a phone call to the communication simulator. All measurements were done at low, middle and high operational frequency range.
- b. Measuring frequency range is from 30MHz~27GHz for LTE Band 7 & 30MHz~26.2GHz for LTE Band 38, 30MHz~27GHz for LTE Band 41. 10dB attenuation pad is connected with spectrum. RBW=1MHz and VBW=3MHz are used for conducted emission measurement.

## 3.5.4 TEST RESULTS