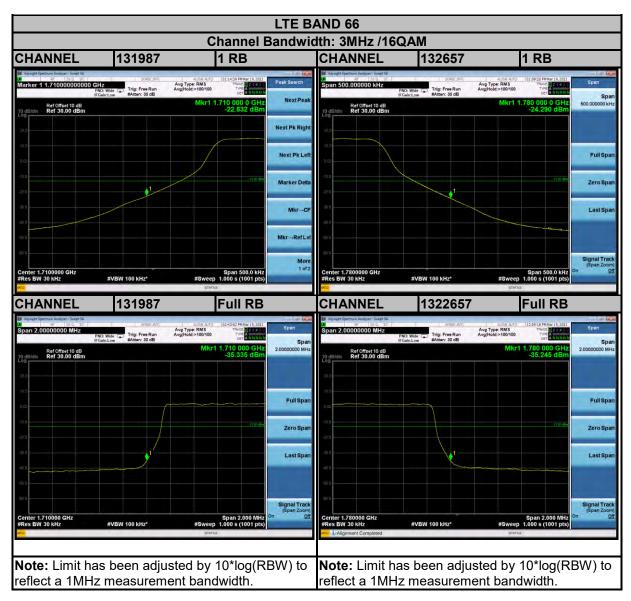

# 3.5 CONDUCTED SPURIOUS EMISSIONS

# 3.5.1 LIMITS OF CONDUCTED SPURIOUS EMISSIONS MEASUREMENT

The power of any emission outside a licensee's frequency block shall be attenuated below the transmitter power (P) by at least 55 +10 log10(P) dB. The limit of emission is equal to -25dBm.

### 3.5.2 TEST PROCEDURE

- a. The EUT makes a phone call to the communication simulator. All measurements were done at low, middle and high operational frequency range.
- b. Measuring frequency range is from 30MHz~27GHz for LTE Band 7 & 30MHz~26.2GHz for LTE Band 38, 30MHz~27GHz for LTE Band 41. 10dB attenuation pad is connected with spectrum. RBW=1MHz and VBW=3MHz are used for conducted emission measurement.

## 3.5.4 TEST RESULTS