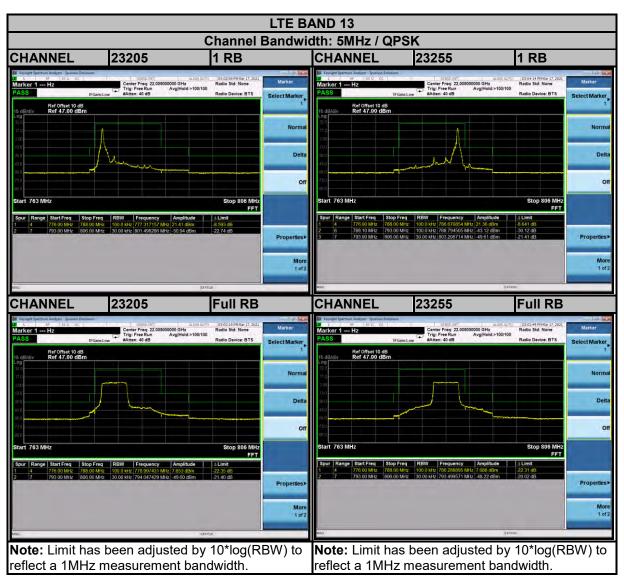

# 3.5.1 LIMITS OF CONDUCTED SPURIOUS EMISSIONS MEASUREMENT

The power of any emission outside a licensee's frequency block shall be attenuated below the transmitter power (P) by at least 55 +10 log10(P) dB. The limit of emission is equal to -25dBm.

### 3.5.2 TEST PROCEDURE

- a. The EUT makes a phone call to the communication simulator. All measurements were done at low, middle and high operational frequency range.
- b. Measuring frequency range is from 30MHz~27GHz for LTE Band 7 & 30MHz~26.2GHz for LTE Band 38, 30MHz~27GHz for LTE Band 41. 10dB attenuation pad is connected with spectrum. RBW=1MHz and VBW=3MHz are used for conducted emission measurement.

## 3.5.4 TEST RESULTS