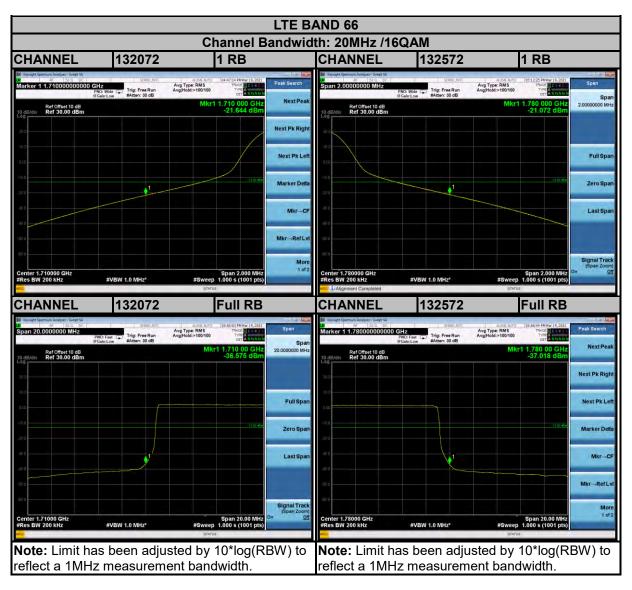

# 3.5.1 LIMITS OF CONDUCTED SPURIOUS EMISSIONS MEASUREMENT

The power of any emission outside a licensee's frequency block shall be attenuated below the transmitter power (P) by at least 55 +10 log10(P) dB. The limit of emission is equal to -25dBm.

### 3.5.2 TEST PROCEDURE

- a. The EUT makes a phone call to the communication simulator. All measurements were done at low, middle and high operational frequency range.
- b. Measuring frequency range is from 30MHz~27GHz for LTE Band 7 & 30MHz~26.2GHz for LTE Band 38, 30MHz~27GHz for LTE Band 41. 10dB attenuation pad is connected with spectrum. RBW=1MHz and VBW=3MHz are used for conducted emission measurement.

## 3.5.4 TEST RESULTS