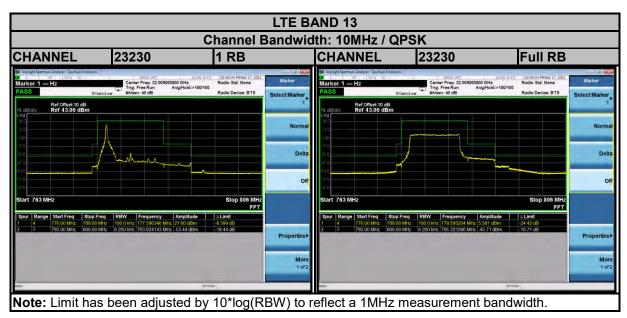

# 3.5.1 LIMITS OF CONDUCTED SPURIOUS EMISSIONS MEASUREMENT

The power of any emission outside a licensee's frequency block shall be attenuated below the transmitter power (P) by at least 55 +10 log10(P) dB. The limit of emission is equal to -25dBm.

### 3.5.2 TEST PROCEDURE

- a. The EUT makes a phone call to the communication simulator. All measurements were done at low, middle and high operational frequency range.
- b. Measuring frequency range is from 30MHz~27GHz for LTE Band 7 & 30MHz~26.2GHz for LTE Band 38, 30MHz~27GHz for LTE Band 41. 10dB attenuation pad is connected with spectrum. RBW=1MHz and VBW=3MHz are used for conducted emission measurement.

## 3.5.4 TEST RESULTS