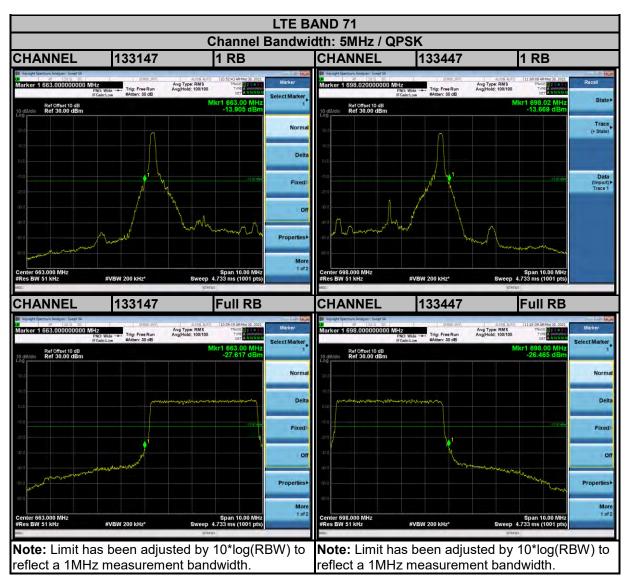

# 3.5.1 LIMITS OF CONDUCTED SPURIOUS EMISSIONS MEASUREMENT

The power of any emission outside a licensee's frequency block shall be attenuated below the transmitter power (P) by at least 55 +10 log10(P) dB. The limit of emission is equal to -25dBm.

### 3.5.2 TEST PROCEDURE

- a. The EUT makes a phone call to the communication simulator. All measurements were done at low, middle and high operational frequency range.
- b. Measuring frequency range is from 30MHz~27GHz for LTE Band 7 & 30MHz~26.2GHz for LTE Band 38, 30MHz~27GHz for LTE Band 41. 10dB attenuation pad is connected with spectrum. RBW=1MHz and VBW=3MHz are used for conducted emission measurement.

## 3.5.4 TEST RESULTS