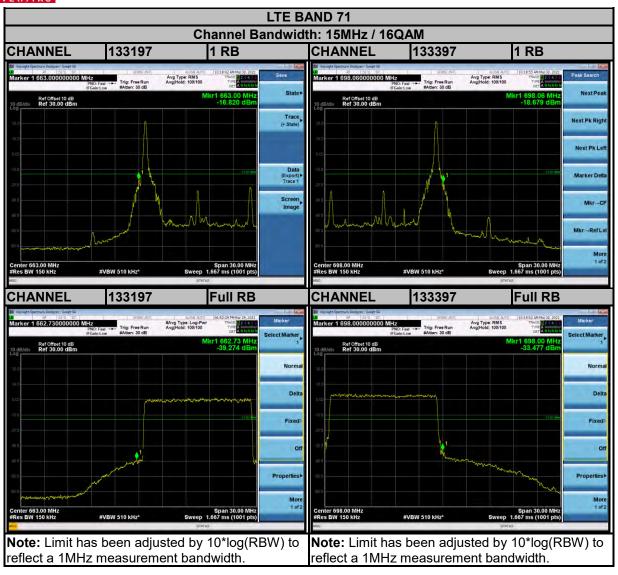

## 3.5.4 TEST RESULTS

# 3.5.1 LIMITS OF CONDUCTED SPURIOUS EMISSIONS MEASUREMENT

The power of any emission outside a licensee's frequency block shall be attenuated below the transmitter power (P) by at least 55 +10 log10(P) dB. The limit of emission is equal to -25dBm.

### 3.5.2 TEST PROCEDURE

- a. The EUT makes a phone call to the communication simulator. All measurements were done at low, middle and high operational frequency range.
- b. Measuring frequency range is from 30MHz~27GHz for LTE Band 7 & 30MHz~26.2GHz for LTE Band 38, 30MHz~27GHz for LTE Band 41. 10dB attenuation pad is connected with spectrum. RBW=1MHz and VBW=3MHz are used for conducted emission measurement.