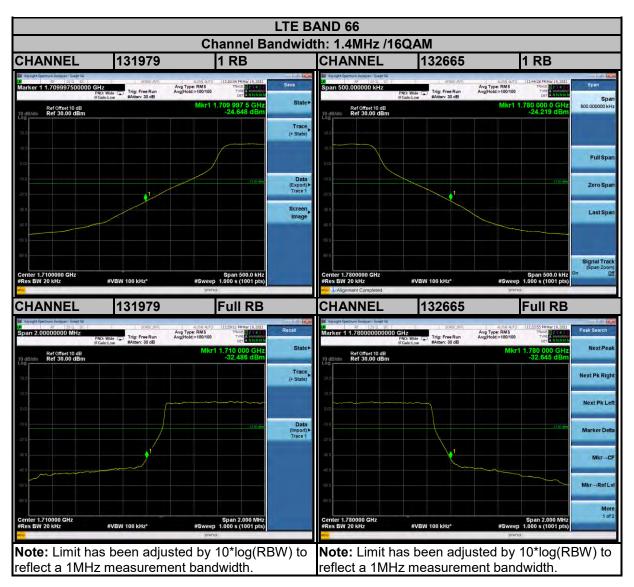

# 3.5 CONDUCTED SPURIOUS EMISSIONS

# 3.5.1 LIMITS OF CONDUCTED SPURIOUS EMISSIONS MEASUREMENT

The power of any emission outside a licensee's frequency block shall be attenuated below the transmitter power (P) by at least 55 +10 log10(P) dB. The limit of emission is equal to -25dBm.

### 3.5.2 TEST PROCEDURE

- a. The EUT makes a phone call to the communication simulator. All measurements were done at low, middle and high operational frequency range.
- b. Measuring frequency range is from 30MHz~27GHz for LTE Band 7 & 30MHz~26.2GHz for LTE Band 38, 30MHz~27GHz for LTE Band 41. 10dB attenuation pad is connected with spectrum. RBW=1MHz and VBW=3MHz are used for conducted emission measurement.

## 3.5.4 TEST RESULTS