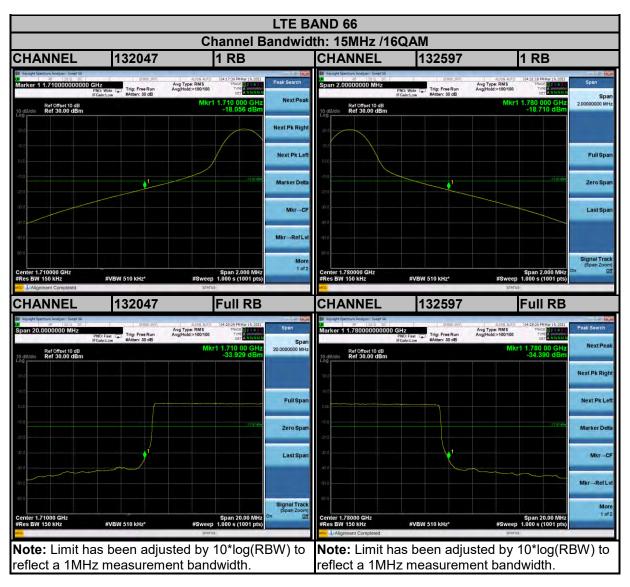

# 3.5.1 LIMITS OF CONDUCTED SPURIOUS EMISSIONS MEASUREMENT

The power of any emission outside a licensee's frequency block shall be attenuated below the transmitter power (P) by at least 55 +10 log10(P) dB. The limit of emission is equal to -25dBm.

### 3.5.2 TEST PROCEDURE

- a. The EUT makes a phone call to the communication simulator. All measurements were done at low, middle and high operational frequency range.
- b. Measuring frequency range is from 30MHz~27GHz for LTE Band 7 & 30MHz~26.2GHz for LTE Band 38, 30MHz~27GHz for LTE Band 41. 10dB attenuation pad is connected with spectrum. RBW=1MHz and VBW=3MHz are used for conducted emission measurement.

## 3.5.4 TEST RESULTS