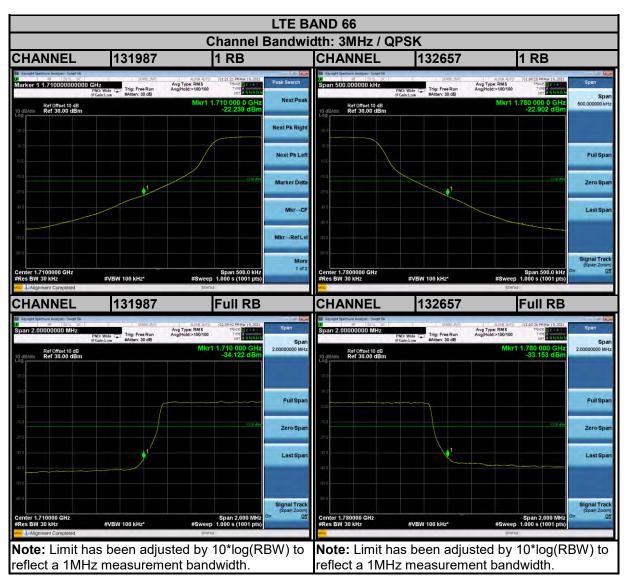

# 3.5 CONDUCTED SPURIOUS EMISSIONS

# 3.5.1 LIMITS OF CONDUCTED SPURIOUS EMISSIONS MEASUREMENT

The power of any emission outside a licensee's frequency block shall be attenuated below the transmitter power (P) by at least 55 +10 log10(P) dB. The limit of emission is equal to -25dBm.

### 3.5.2 TEST PROCEDURE

- a. The EUT makes a phone call to the communication simulator. All measurements were done at low, middle and high operational frequency range.
- b. Measuring frequency range is from 30MHz~27GHz for LTE Band 7 & 30MHz~26.2GHz for LTE Band 38, 30MHz~27GHz for LTE Band 41. 10dB attenuation pad is connected with spectrum. RBW=1MHz and VBW=3MHz are used for conducted emission measurement.

## 3.5.4 TEST RESULTS