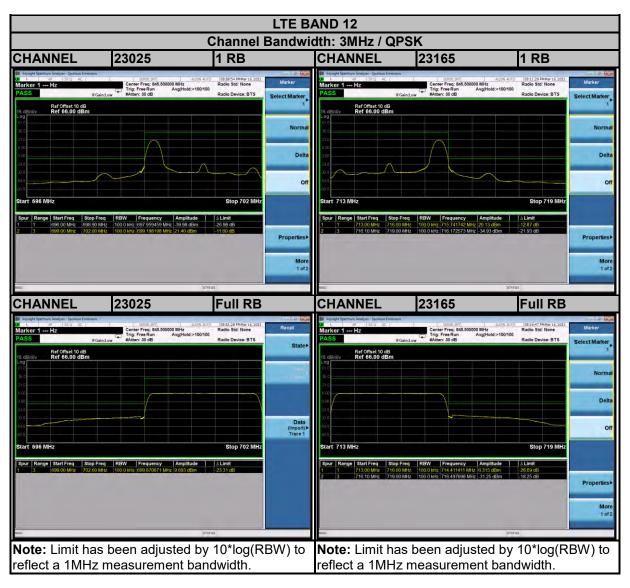

$\pmb{\text{Email:}} \ \underline{\text{customerservice.sw@bureauveritas.com}}$ 









 $\pmb{\text{Email:}} \ \underline{\text{customerservice.sw@bureauveritas.com}}$ 





















Email: customerservice.sw@bureauveritas.com













 $\pmb{\text{Email:}} \ \underline{\text{customerservice.sw@bureauveritas.com}}$ 









Email: customerservice.sw@bureauveritas.com









 $\pmb{\text{Email:}} \ \underline{\text{customerservice.sw@bureauveritas.com}}$ 





Report Version 1

















 $\pmb{\text{Email:}} \ \underline{\text{customerservice.sw@bureauveritas.com}}$ 

































Tel: +86 755 8869 6566 Fax: +86 755 8869 6577

Email: customerservice.sw@bureauveritas.com





Tel: +86 755 8869 6566 Fax: +86 755 8869 6577

Email: customerservi