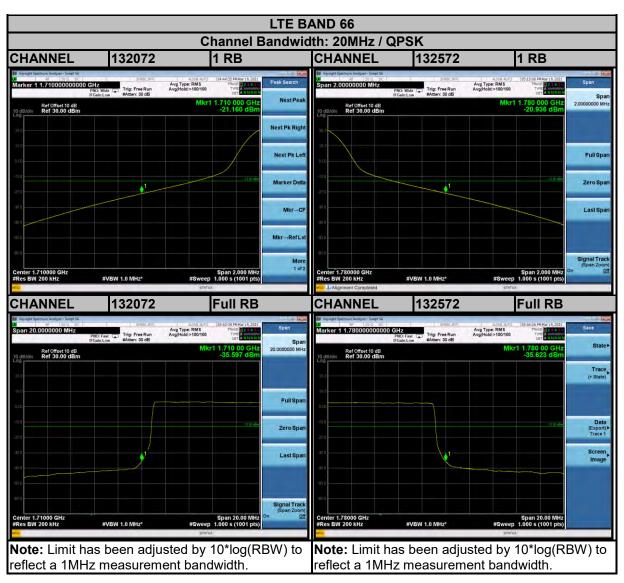

# 3.5.1 LIMITS OF CONDUCTED SPURIOUS EMISSIONS MEASUREMENT

The power of any emission outside a licensee's frequency block shall be attenuated below the transmitter power (P) by at least 55 +10 log10(P) dB. The limit of emission is equal to -25dBm.

### 3.5.2 TEST PROCEDURE

- a. The EUT makes a phone call to the communication simulator. All measurements were done at low, middle and high operational frequency range.
- b. Measuring frequency range is from 30MHz~27GHz for LTE Band 7 & 30MHz~26.2GHz for LTE Band 38, 30MHz~27GHz for LTE Band 41. 10dB attenuation pad is connected with spectrum. RBW=1MHz and VBW=3MHz are used for conducted emission measurement.

## 3.5.4 TEST RESULTS