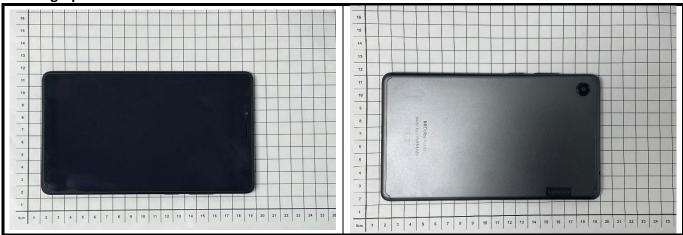

## <Photographs of EUT>



## <Antenna Location>

## EUT Top Side WLAN/BT Antenna EUT Left Side EUT Right Side EUT Bottom Side

<EUT Front View>

The separation distance for antenna to edge:

| Antenna   | Overall diagonal(mm) | Display diagonal(mm) | To Left Side (mm) | To Right Side (mm) | To Top Side (mm) | To Bottom Side (mm) |
|-----------|----------------------|----------------------|-------------------|--------------------|------------------|---------------------|
| WWAN      | 198                  | 177                  | 40.16             | 5.37               | 0                | 167                 |
| WLAN / BT |                      |                      | 70.96             | 4.74               | 0                | 167                 |



<Photographs of SAR Setup>





Report Format Version 5.0.0 Re