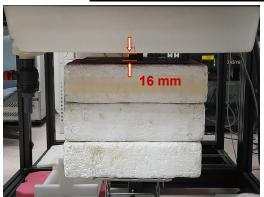

#### Body - distance between flat phantom and EUT is 16 mm&17 mm

Photograph 19. Body, Back surface, 16mm

Photograph 21. Body, Top Edge, 17mm

Photograph 20. Body, Back surface, 16mm

Photograph 22. Body, Top Edge, 17mm