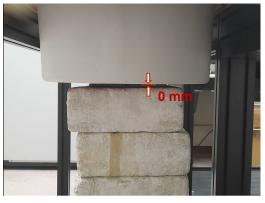

## Body - distance between flat phantom and EUT is 0 mm

Photograph 1. Body, Back surface, 0mm

Photograph 3. Body, Top Edge, 0mm

Photograph 5. Body, Bottom Edge, 0mm

Photograph 2. Body, Back surface, 0mm

Photograph 4. Body, Top Edge, 0mm