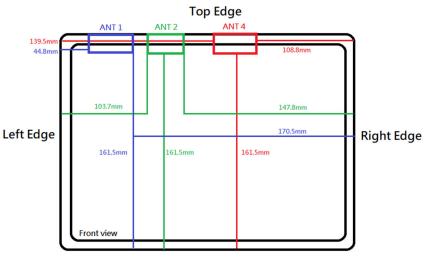

SGS Taiwan Ltd. 台灣檢驗科技股份有限公司

No.134,Wu Kung Road, New Taipei Industrial Park, Wuku District, New Taipei City, Taiwan/新北市五股區新北產業園區五工路 134 號

www.sgs.com.tw

Rev: 01

Page: 10 of 10

Front surface

Photograph 25. Antenna position of EUT