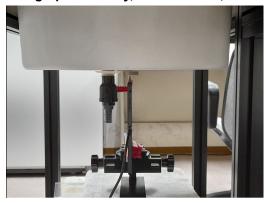

### Photograph of the Tissue Simulant Fluid liquid depth

Fig.2

Unless otherwise stated the results shown in this test report refer only to the sample(s) tested and such sample(s) are retained for 90 days only.