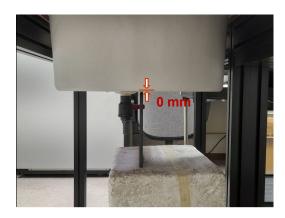

## Body - distance between flat phantom and EUT is 0 mm

Photograph 1. Body, Back surface, 0mm

Photograph 3. Body, Top Edge, 0mm

Photograph 5. Body, Bottom Edge, 0mm

Photograph 2. Body, Back surface, 0mm

Photograph 4. Body, Top Edge, 0mm