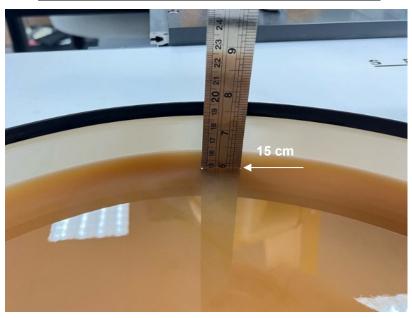

### Photograph of the Tissue Simulant Fluid liquid depth

Fig.2

Unless otherwise stated the results shown in this test report refer only to the sample(s) tested and such sample(s) are retained for 90 days only.