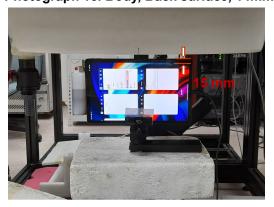

#### Body - distance between flat phantom and EUT is 12 mm&13 mm

Photograph 11. Body, Back surface, 12mm

Photograph 13. Body, Top Edge, 13mm

Photograph 12. Body, Back surface, 12mm

Photograph 14. Body, Top Edge, 13mm