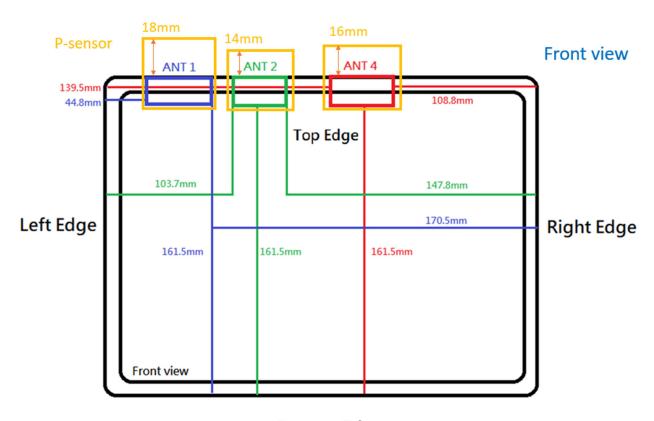

SGS Taiwan Ltd. 台灣檢驗科技股份有限公司

No.134,Wu Kung Road, New Taipei Industrial Park, Wuku District, New Taipei City, Taiwan/新北市五股區新北產業園區五工路 134 號

www.sgs.com.tw

Rev: 01

Page: 10 of 10

Front surface

Photograph 25. Antenna position of EUT