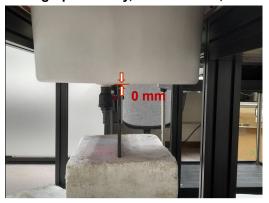

## Body - distance between flat phantom and EUT is 0 mm

Photograph 1. Body, Back surface, 0mm

Photograph 3. Body, Top Edge, 0mm

Photograph 5. Body, Bottom Edge, 0mm

Photograph 2. Body, Back surface, 0mm

Photograph 4. Body, Top Edge, 0mm