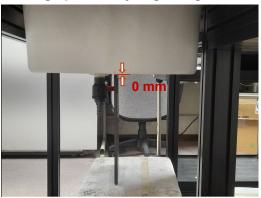

## Body - distance between flat phantom and EUT is 0 mm

Photograph 1. Body, Back surface, 0mm

Photograph 3. Body, Top Edge, 0mm

Photograph 5. Body, Bottom Edge, 0mm

Photograph 2. Body, Back surface, 0mm

Photograph 4. Body, Top Edge, 0mm