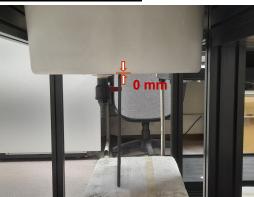

## Body - distance between flat phantom and EUT is 0 mm

Photograph 1. Body, Back surface, 0mm

Photograph 3. Body, Top Edge, 0mm

Photograph 5. Body, Bottom Edge, 0mm

Photograph 2. Body, Back surface, 0mm

Photograph 4. Body, Top Edge, 0mm