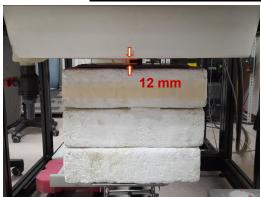

#### Body - distance between flat phantom and EUT is 12 mm&13 mm

Photograph 11. Body, Back surface, 12mm

Photograph 13. Body, Top Edge, 13mm

Photograph 12. Body, Back surface, 12mm

Photograph 14. Body, Top Edge, 13mm