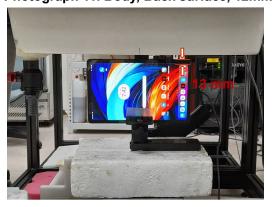

#### Body - distance between flat phantom and EUT is 12 mm&13 mm

Photograph 11. Body, Back surface, 12mm

Photograph 13. Body, Top Edge, 13mm

Photograph 12. Body, Back surface, 12mm

Photograph 14. Body, Top Edge, 13mm