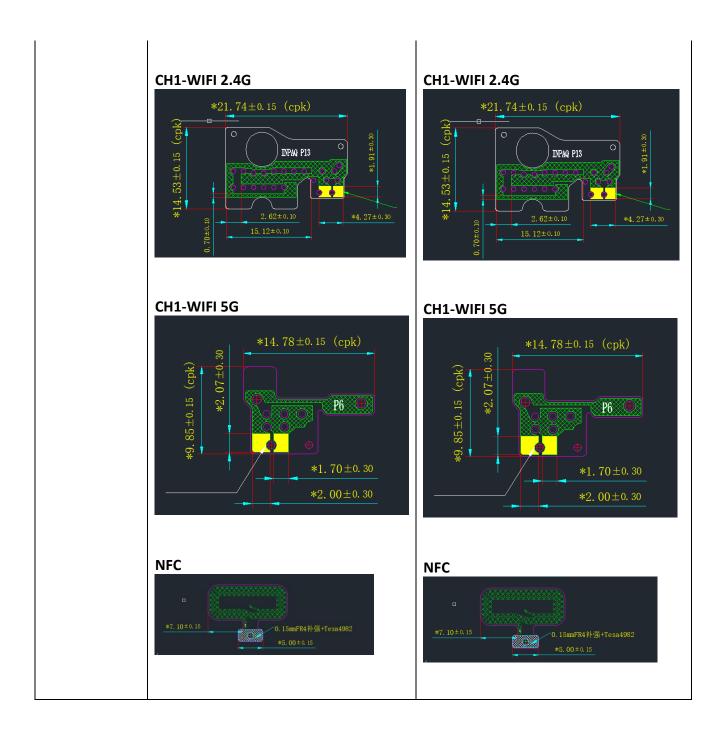

| Object       | 1st Antenna                                                                                                                                                                                                                                                                                                                                                                                                                                                                                                                                                                                                                                                                                                                                                                                                                                                                                                                                                                                                                                                                                                                                                                                                                                                                                                                                                                                                                                                                                                                                                                                                                                                                                                                                                                                                                                                                                                                                                                                                                                                                                                                      | 2nd Antenna                                      |
|--------------|----------------------------------------------------------------------------------------------------------------------------------------------------------------------------------------------------------------------------------------------------------------------------------------------------------------------------------------------------------------------------------------------------------------------------------------------------------------------------------------------------------------------------------------------------------------------------------------------------------------------------------------------------------------------------------------------------------------------------------------------------------------------------------------------------------------------------------------------------------------------------------------------------------------------------------------------------------------------------------------------------------------------------------------------------------------------------------------------------------------------------------------------------------------------------------------------------------------------------------------------------------------------------------------------------------------------------------------------------------------------------------------------------------------------------------------------------------------------------------------------------------------------------------------------------------------------------------------------------------------------------------------------------------------------------------------------------------------------------------------------------------------------------------------------------------------------------------------------------------------------------------------------------------------------------------------------------------------------------------------------------------------------------------------------------------------------------------------------------------------------------------|--------------------------------------------------|
| Supplier:    | KXHC                                                                                                                                                                                                                                                                                                                                                                                                                                                                                                                                                                                                                                                                                                                                                                                                                                                                                                                                                                                                                                                                                                                                                                                                                                                                                                                                                                                                                                                                                                                                                                                                                                                                                                                                                                                                                                                                                                                                                                                                                                                                                                                             | НВ                                               |
| CH0,CH1      | Model: MDA+LDS/ FPC                                                                                                                                                                                                                                                                                                                                                                                                                                                                                                                                                                                                                                                                                                                                                                                                                                                                                                                                                                                                                                                                                                                                                                                                                                                                                                                                                                                                                                                                                                                                                                                                                                                                                                                                                                                                                                                                                                                                                                                                                                                                                                              | Model: MDA+LDS/ FPC                              |
|              | Antenna type: IFA                                                                                                                                                                                                                                                                                                                                                                                                                                                                                                                                                                                                                                                                                                                                                                                                                                                                                                                                                                                                                                                                                                                                                                                                                                                                                                                                                                                                                                                                                                                                                                                                                                                                                                                                                                                                                                                                                                                                                                                                                                                                                                                | Antenna type: IFA                                |
| Peak Gain:   | 1dBm                                                                                                                                                                                                                                                                                                                                                                                                                                                                                                                                                                                                                                                                                                                                                                                                                                                                                                                                                                                                                                                                                                                                                                                                                                                                                                                                                                                                                                                                                                                                                                                                                                                                                                                                                                                                                                                                                                                                                                                                                                                                                                                             | 1dBm                                             |
| NFC Antenna: | Model: FPC                                                                                                                                                                                                                                                                                                                                                                                                                                                                                                                                                                                                                                                                                                                                                                                                                                                                                                                                                                                                                                                                                                                                                                                                                                                                                                                                                                                                                                                                                                                                                                                                                                                                                                                                                                                                                                                                                                                                                                                                                                                                                                                       | Model: FPC                                       |
|              | Antenna type: LOOP                                                                                                                                                                                                                                                                                                                                                                                                                                                                                                                                                                                                                                                                                                                                                                                                                                                                                                                                                                                                                                                                                                                                                                                                                                                                                                                                                                                                                                                                                                                                                                                                                                                                                                                                                                                                                                                                                                                                                                                                                                                                                                               | Antenna type: LOOP                               |
|              | СНО                                                                                                                                                                                                                                                                                                                                                                                                                                                                                                                                                                                                                                                                                                                                                                                                                                                                                                                                                                                                                                                                                                                                                                                                                                                                                                                                                                                                                                                                                                                                                                                                                                                                                                                                                                                                                                                                                                                                                                                                                                                                                                                              | СНО                                              |
| Antenna Size | (a) +17.5±0.08<br>(b) +19.35±0.1 (c) +30.05±0.1 (c) +15.0±0.1 (c) +15.0±0. | © 19.35±01 © 130.05±01  © 12.5±0.08  © 12.5±0.08 |