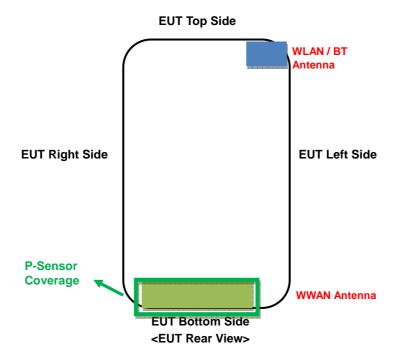

### <Antenna Location>

#### The separation distance for antenna to edge:

| Antenna   | To Top Side<br>(mm) | To Bottom Side<br>(mm) | To Left Side<br>(mm) | To Right Side<br>(mm) |
|-----------|---------------------|------------------------|----------------------|-----------------------|
| WWAN Ant  | 178                 | 5                      | 45                   | 9                     |
| WLAN / BT | 5                   | 174                    | 5                    | 89                    |

#### Note :

Since the technical document related to the design of proximity sensor and power reduction is confidential, the detail about proximity sensor does not be described in this SAR report. Please refer to the technical documents as "Proximity Sensor Technical Description" for the detail.