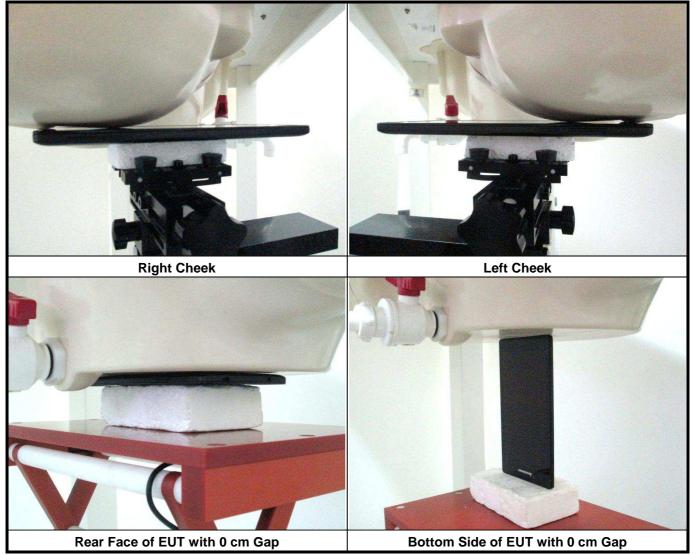

tion distance for antenna to edge:

| Antenna   | To Top Side<br>(mm) | To Bottom Side<br>(mm) | To Left Side<br>(mm) | To Right Side<br>(mm) |
|-----------|---------------------|------------------------|----------------------|-----------------------|
| WWAN Ant  | 178                 | 5                      | 45                   | 9                     |
| WLAN / BT | 5                   | 174                    | 5                    | 89                    |

#### Note :

Since the technical document related to the design of proximity sensor and power reduction is confidential, the detail about proximity sensor does not be described in this SAR report. Please refer to the technical documents as "Proximity Sensor Technical Description" for the detail.



## <Photographs of SAR Setup>