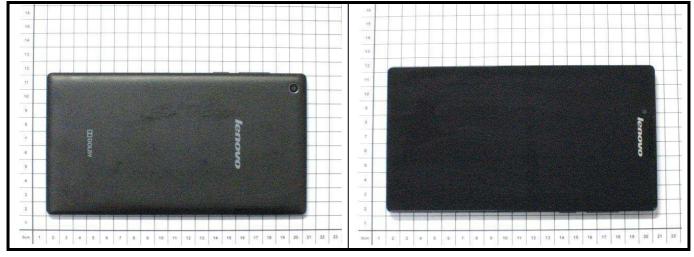

# Appendix D. Photographs of EUT and Setup



# FCC SAR Test Report

## <Photographs of EUT>





### <Antenna Location>



#### The separation distance for antenna to edge:

| Antenna   | To Top Side<br>(mm) | To Bottom Side<br>(mm) | To Left Side<br>(mm) | To Right Side<br>(mm) |
|-----------|---------------------|------------------------|----------------------|-----------------------|
| WWAN Ant  | 178                 | 5                      | 45                   | 9                     |
| WLAN / BT | 5                   | 174                    | 5                    | 89                    |

#### Note :

Since the technical document related to the design of proximity sensor and power reduction is confidential, the detail about proximity sensor does not be described in this SAR report. Please refer to the technical documents as "Proximity Sensor Technical Description" for t