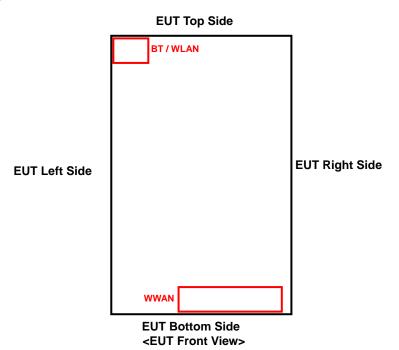

### <Antenna Location>

The separation distance for antenna to edge:

| Antenna   | To Top Side<br>(mm) | To Bottom Side<br>(mm) | To Left Side<br>(mm) | To Right Side<br>(mm) |
|-----------|---------------------|------------------------|----------------------|-----------------------|
| WWAN      | 178                 | 5                      | 45                   | 9                     |
| BT / WLAN | 5                   | 174                    | 5                    | 89                    |