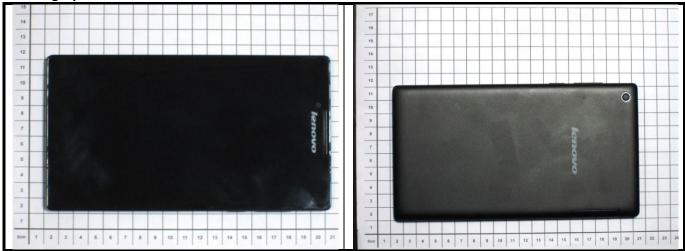

## FCC SAR Test Report



# Appendix D. Photographs of EUT and Setup

Report Format Version 5.0.0 Issued Date : Nov. 17, 2014

Report No. : SA141016C21



### <Photographs of EUT>



### <Antenna Location>



The separation distance for antenna to edge:

| Antenna   | To Top Side<br>(mm) | To Bottom Side<br>(mm) | To Left Side<br>(mm) | To Right Side<br>(mm) |
|-----------|---------------------|------------------------|----------------------|-----------------------|
| WWAN      | 178                 | 5                      | 45                   | 9                     |
| BT / WLAN | 5                   | 174                    | 5                    | 89                    |

#### Note:

Since the technical document related to the design of proximity sensor and power reduction is confidential, the detail about proximity sensor does not be described in this SAR report. Please refer to the technical documents as "Proximity Sensor Technical Description" for the detai