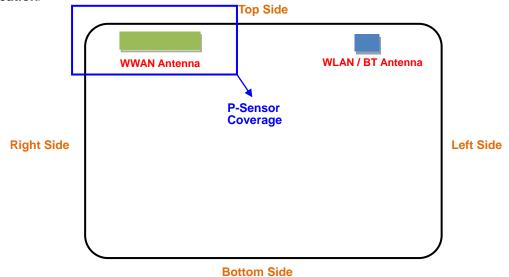

## <Antenna Location>

<EUT Rear View>

The separation distance for antenna to edge:

| Antenna   | To Top Side<br>(mm) | To Bottom Side (mm) | To Left Side<br>(mm) | To Right Side<br>(mm) |
|-----------|---------------------|---------------------|----------------------|-----------------------|
| WWAN      | 3.3                 | 163.6               | 152.6                | 27.9                  |
| WLAN / BT | 4.4                 | 163.6               | 48.8                 | 196.7                 |