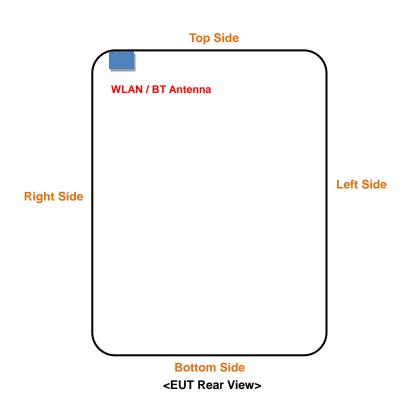

## <Antenna Location>

The separation distance for antenna to edge:

| Antenna   | To Top Side<br>(mm) | To Bottom Side (mm) | To Left Side<br>(mm) | To Right Side<br>(mm) |
|-----------|---------------------|---------------------|----------------------|-----------------------|
| WLAN / BT | 0                   | 190                 | 100                  | 19                    |