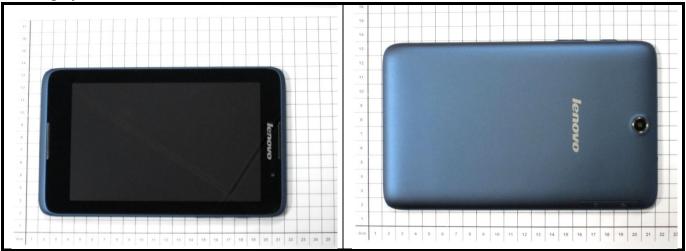

## Appendix D. Photographs of EUT and Setup

Report Format Version 5.0.0 Issued Date : Jan. 24, 2014

Report No. : SA140102C31

Revision: R01



## <Photographs of EUT>



## <Antenna Location>



The separation distance for antenna to edge:

| Antenna   | To Top Side<br>(mm) | To Bottom Side (mm) | To Left Side<br>(mm) | To Right Side<br>(mm) |
|-----------|---------------------|---------------------|----------------------|-----------------------|
| WLAN / BT | 0                   | 190                 | 100                  | 19                    |

Report Format Version 5.0.0 Report No. : SA140102C31

Revision: R01



## <Photographs of SAR Setup>



Report Format Version 5.0.0 Report No. : SA140102C31

Revision : R01