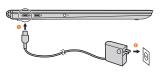

# **Initial setup instructions**

**1.** Connect to power.

# **2.** Press the power button.

Note: To prevent over-discharging, the battery pack of the computer is placed in Ship Mode at the factory. While the battery is in Ship Mode, it will not provide power to the computer. Connect your computer to the supplied AC power adapter before first use. The battery pack will be activated instantly when the computer is connected to AC power.