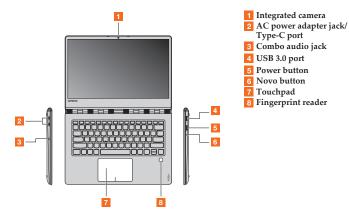

# **Buttons and functions**

LIMITED AND RESTRICTED RIGHTS NOTICE: If data or software is delivered pursuant a General Services Administration "GSA" contract, use, reproduction, or disclosure is subject to restrictions set forth in Contract No. GS-35F-05925.