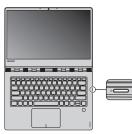

# **2.** Press the power button.

Note: To prevent over-discharging, the battery pack of the computer is placed in Ship Mode at the factory. While the battery is in Ship Mode, it will not provide power to the computer. Connect your computer to the supplied AC power adapter before first use. The battery pack will be activated instantly when the computer is connected to AC power.