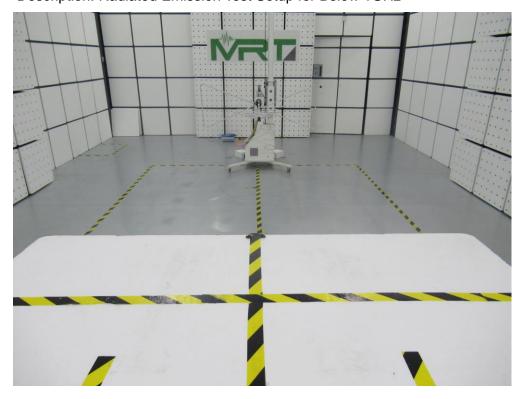

Test Mode: Mode 2

Description: Radiated Emission Test Setup for Below 1GHz

Test Mode: Mode 2

Description: Radiated Emission Test Setup for Above 1GHz

Test Mode: Mode 3

Description: Radiated Emission Test Setup for Below 1GHz