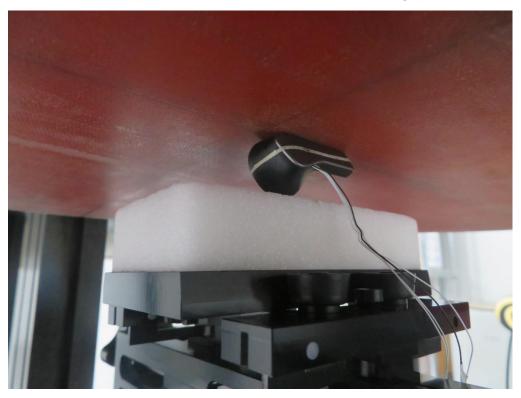

Description: Front Side for right earbud with 0mm gap

Description: Back Side for right earbud with 0mm gap

Description: Left Side for right earbud with 0mm gap

Description: Right Side for right earbud with 0mm gap