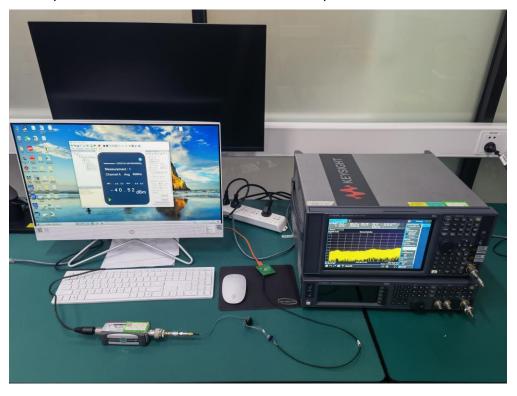

## FCC PART 15B Test Setup Photo

Description: Front View of Conducted Emission Test Setup for Power Port



Description: Back View of Conducted Emission Test Setup for Power Port





Test Mode: Mode 1

Description: Radiated Emission Test Setup for Below 1GHz



Test Mode: Mode 2

Description: Radiated Emission Test Setup for Below 1GHz





Test Mode: Mode 2

Description: Radiated Emission Test Setup for Above 1GHz



Test Mode: Mode 3

Description: Radiated Emission Test Setup for Below 1GHz





## **FCC PART 15C Test Setup Photo**

Test Mode: Mode 1

Description: Radiated Spurious Emission Test Setup for 30MHz ~ 1GHz



Test Mode: Mode 1

Description: Radiated Spurious Emission Test Setup for 1GHz ~ 18GHz





## Description: Conducted Measurement Test Setup





## **SAR Test Setup Photograph**

Description: Front Side for left earbud with 0mm gap



Description: Back Side for left earbud with 0mm gap





Description: Left Side for left earbud with 0mm gap



Description: Right Side for left earbud with 0mm gap





Description: Front Side for right earbud with 0mm gap



Description: Back Side for right earbud with 0mm gap





Description: Left Side for right earbud with 0mm gap



Description: Right Side for right earbud with 0mm gap