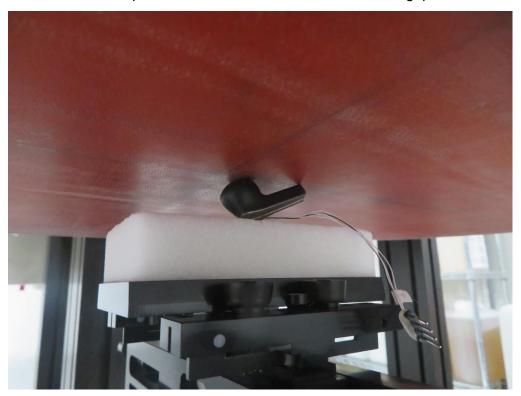

## **SAR Test Setup Photograph**

Description: Front Side for left earbud with 0mm gap

Description: Back Side for left earbud with 0mm gap

Description: Left Side for left earbud with 0mm gap

Description: Right Side for left earbud with 0mm gap