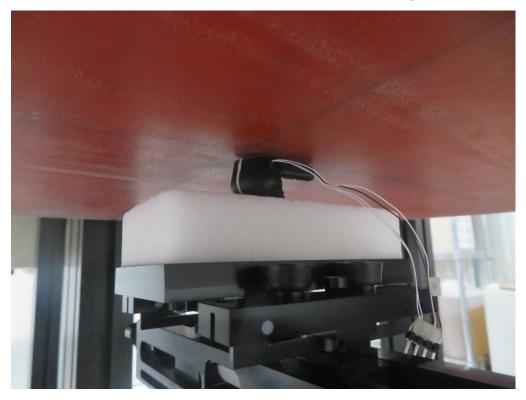

## **SAR Test Setup Photograph**

Description: Front Side for left earbud with 0mm gap

Description: Back Side for left earbud with 0mm gap

Description: Left Side for left earbud with 0mm gap

Description: Right Side for left earbud with 0mm gap