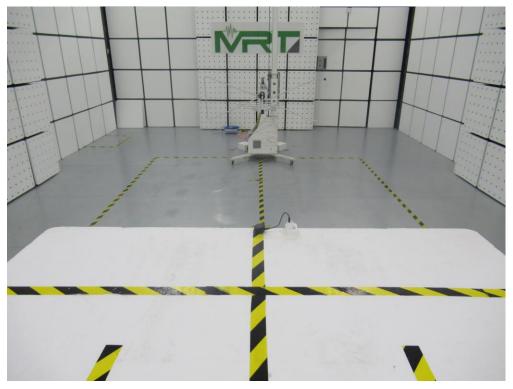

## FCC PART 15B Test Setup Photo

Description: Front View of Conducted Emission Test Setup for Power Port

Description: Back View of Conducted Emission Test Setup for Power Port

Test Mode: Mode 1

Description: Radiated Emission Test Setup for Below 1GHz

Test Mode: Mode 2

Description: Radiated Emission Test Setup for Below 1GHz

Test Mode: Mode 2

Description: Radiated Emission Test Setup for Above 1GHz

Test Mode: Mode 3

Description: Radiated Emission Test Setup for Below 1GHz