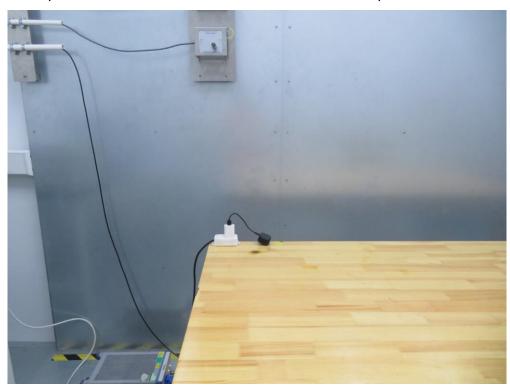

## FCC PART 15B Test Setup Photo

Description: Front View of Conducted Emission Test Setup for Power Port

Description: Back View of Conducted Emission Test Setup for Power Port

Test Mode: Mode 1

Description: Radiated Emission Test Setup for Below 1GHz