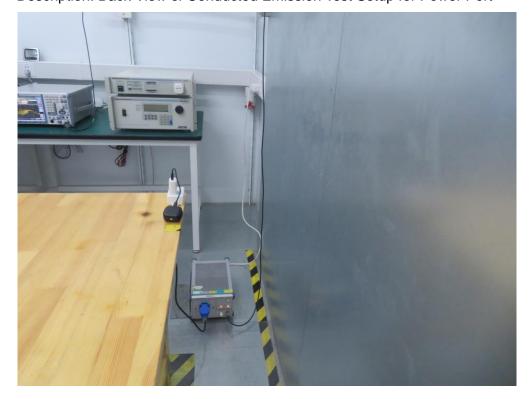

## FCC PART 15B Test Setup Photo

Description: Front View of Conducted Emission Test Setup for Power Port

Description: Back View of Conducted Emission Test Setup for Power Port

Test Mode: Mode 1

Description: Radiated Emission Test Setup for Below 1GHz