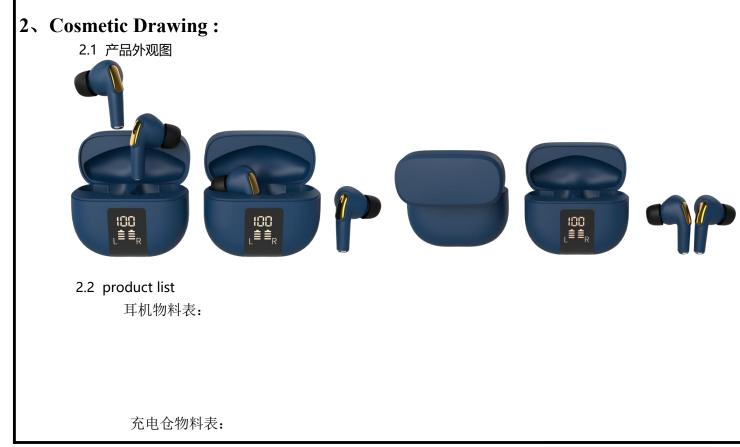

#### 1、Product summary :

- 1.1 Model name: TW20
- $1.\ 2$  weight and dimension: earbuds (dimension: 30.9\*23.62\*18.12mm) charging case

手工测量,有误差。

1.2.1 gross weight: earbuds (single3.5 g) +charging case40 g+giftbox g= g 1.2.2 net weight: earbuds (single3.5 g) +charging case40 g=47 g