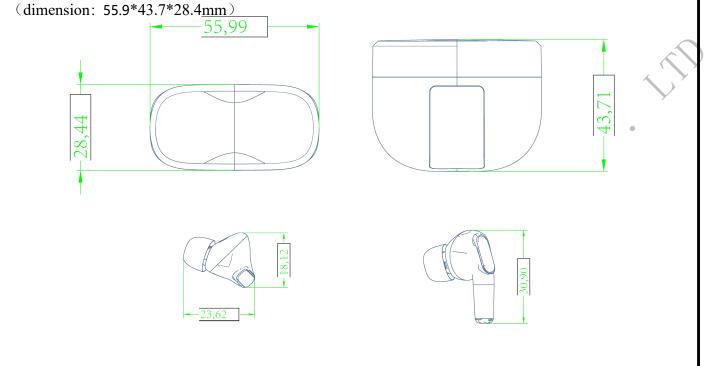

#### 1、Product summary :

- 1.1 Model name: TW20
- $1.\ 2$  weight and dimension: earbuds (dimension: 30.9\*23.62\*18.12mm) charging case

手工测量,有误差。

1.2.1 gross weight: earbuds (single3.5 g) +charging case40 g+giftbox g= g 1.2.2 net weight: earbuds (single3.5 g) +charging case40 g=47 g