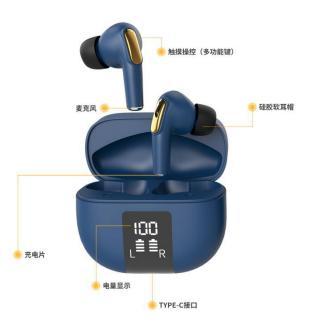

# 5、 Earbuds function guide diagram

### 5.1 function diagram

#### 5.2 function list