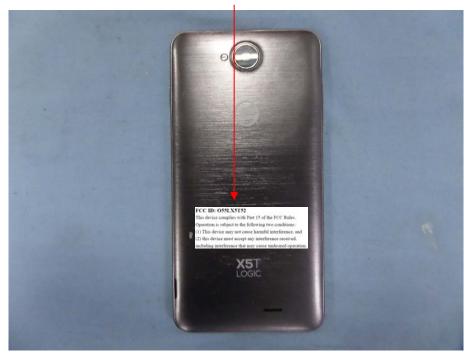

## **EXHIBIT 1 - PRODUCT LABELING**

## **Proposed FCC Label Format**

| FCC ID: O55LX5T52                                          |
|------------------------------------------------------------|
| This device complies with Part 15 of the FCC Rules.        |
| Operation is subject to the following two conditions:      |
| (1) This device may not cause harmful interference, and    |
| (2) this device must accept any interference received,     |
| including interference that may cause undesired operation. |

## **Proposed Label Location on EUT**

FCC ID Label Location