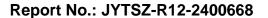

# **Maximum Conducted Output Power**

| Condition | Mode | Frequency (MHz) | Antenna | Conducted Power (dBm) | Limit (dBm) | Verdict |
|-----------|------|-----------------|---------|-----------------------|-------------|---------|
| NVNT      | BLE  | 2404            | Ant1    | 0.393                 | 30          | Pass    |
| NVNT      | BLE  | 2442            | Ant1    | 1.697                 | 30          | Pass    |
| NVNT      | BLE  | 2478            | Ant1    | -0.292                | 30          | Pass    |