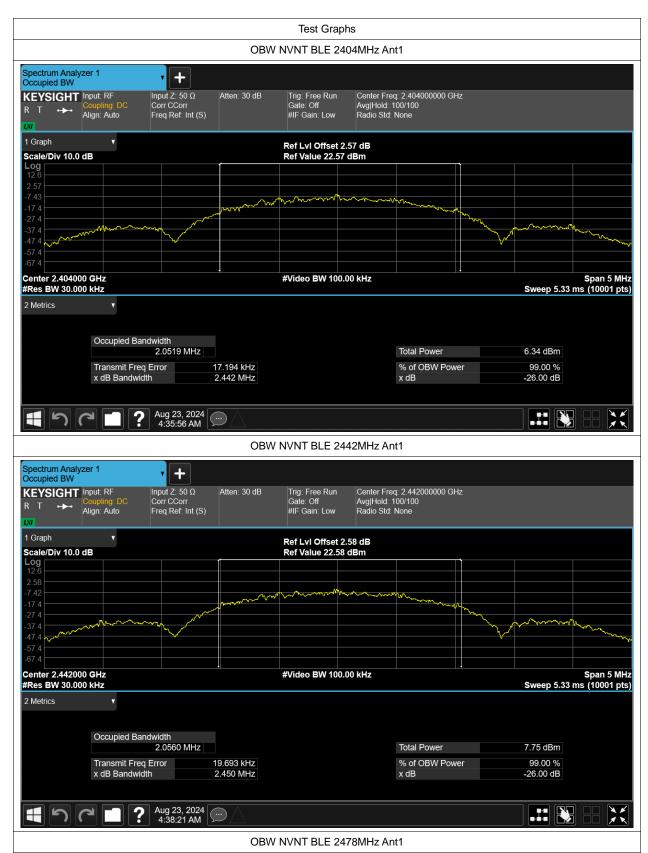

## **Occupied Channel Bandwidth**

| Condition | Mode | Frequency (MHz) | Antenna | 99% OBW (MHz) |
|-----------|------|-----------------|---------|---------------|
| NVNT      | BLE  | 2404            | Ant1    | 2.052         |
| NVNT      | BLE  | 2442            | Ant1    | 2.056         |
| NVNT      | BLE  | 2478            | Ant1    | 2.058         |