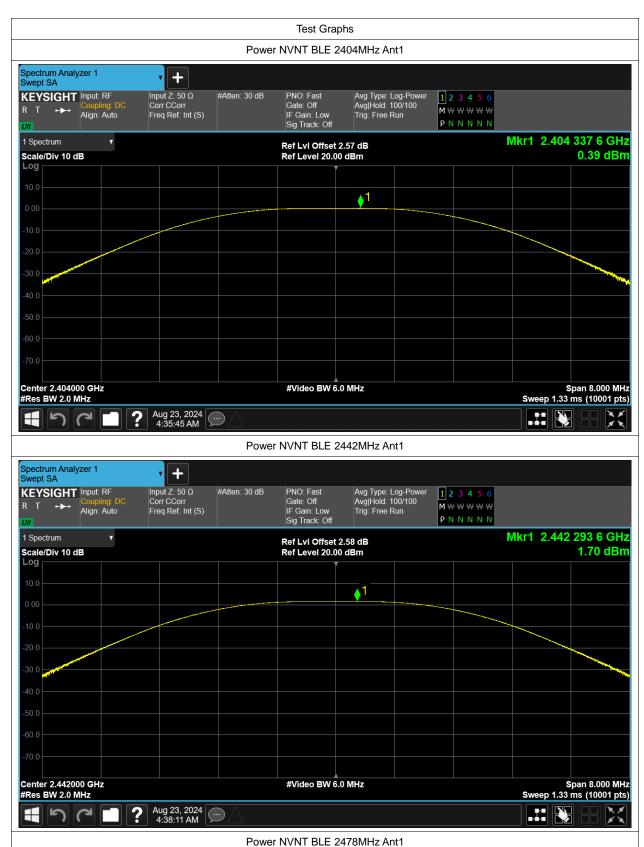

# **Maximum Conducted Output Power**

| Condition | Mode | Frequency (MHz) | Antenna | Conducted Power (dBm) | Limit (dBm) | Verdict |
|-----------|------|-----------------|---------|-----------------------|-------------|---------|
| NVNT      | BLE  | 2404            | Ant1    | 0.393                 | 30          | Pass    |
| NVNT      | BLE  | 2442            | Ant1    | 1.697                 | 30          | Pass    |
| NVNT      | BLE  | 2478            | Ant1    | -0.292                | 30          | Pass    |