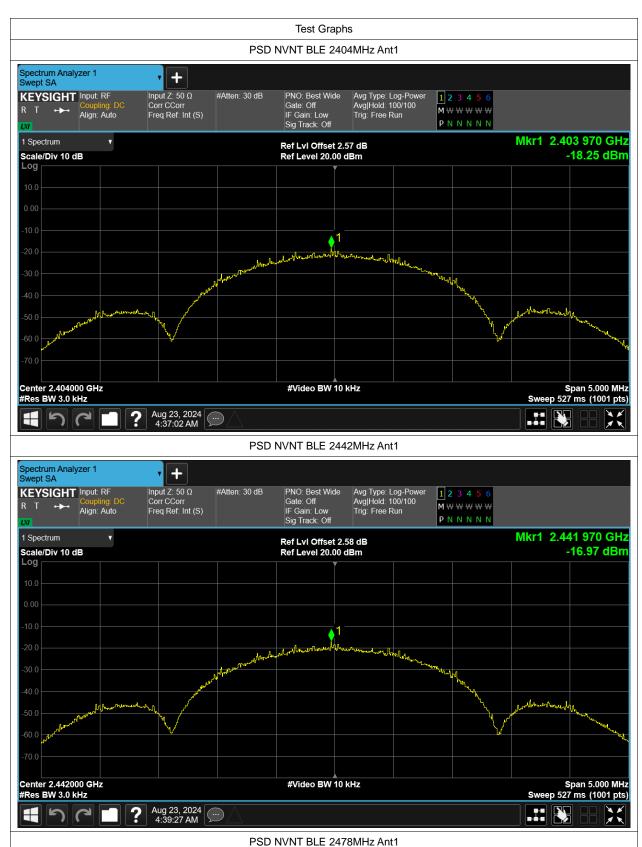

# **Maximum Power Spectral Density Level**

| Condition | Mode | Frequency (MHz) | Antenna | Max PSD (dBm) | Limit (dBm) | Verdict |
|-----------|------|-----------------|---------|---------------|-------------|---------|
| NVNT      | BLE  | 2404            | Ant1    | -18.253       | 8           | Pass    |
| NVNT      | BLE  | 2442            | Ant1    | -16.965       | 8           | Pass    |
| NVNT      | BLE  | 2478            | Ant1    | -18.919       | 8           | Pass    |