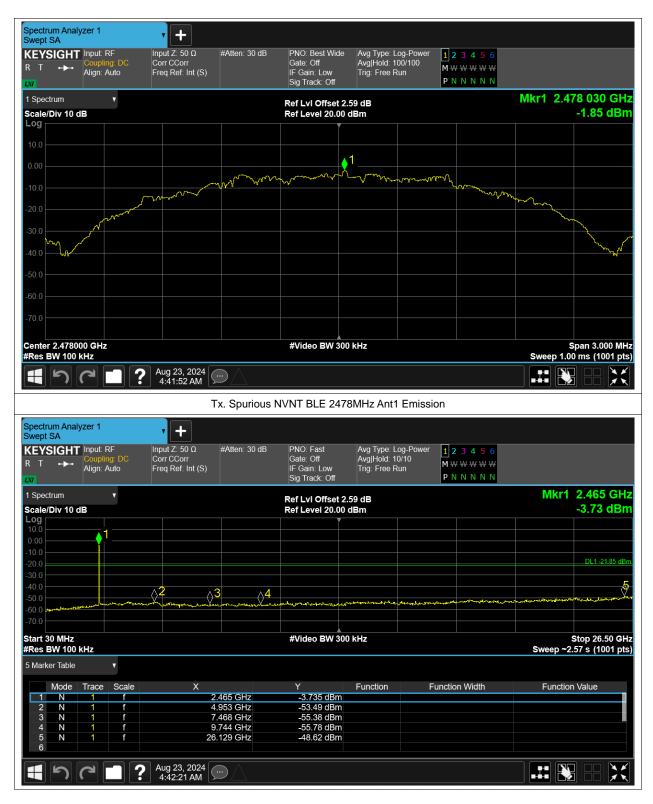

# **Conducted RF Spurious Emission**

| Condition | Mode | Frequency (MHz) | Antenna | Max Value (dBc) | Limit (dBc) | Verdict |
|-----------|------|-----------------|---------|-----------------|-------------|---------|
| NVNT      | BLE  | 2404            | Ant1    | -47.6           | -20         | Pass    |
| NVNT      | BLE  | 2442            | Ant1    | -49.49          | -20         | Pass    |
| NVNT      | BLE  | 2478            | Ant1    | -46.77          | -20         | Pass    |