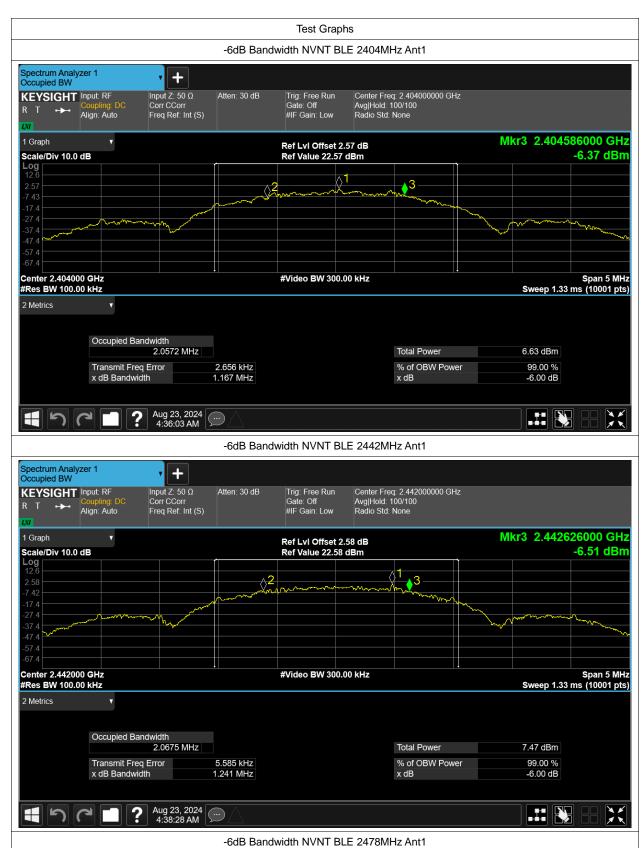

## -6dB Bandwidth

| Condition | Mode | Frequency (MHz) | Antenna | -6 dB Bandwidth (MHz) | limit | Verdic |
|-----------|------|-----------------|---------|-----------------------|-------|--------|
| NVNT      | BLE  | 2404            | Ant1    | 1.167                 | 0.5   | Pass   |
| NVNT      | BLE  | 2442            | Ant1    | 1.241                 | 0.5   | Pass   |
| NVNT      | BLE  | 2478            | Ant1    | 1.101                 | 0.5   | Pass   |

## **Occupied Channel Bandwidth**

| Condition | Mode | Frequency (MHz) | Antenna | 99% OBW (MHz) |
|-----------|------|-----------------|---------|---------------|
| NVNT      | BLE  | 2404            | Ant1    | 2.052         |
| NVNT      | BLE  | 2442            | Ant1    | 2.056         |
| NVNT      | BLE  | 2478            | Ant1    | 2.058         |