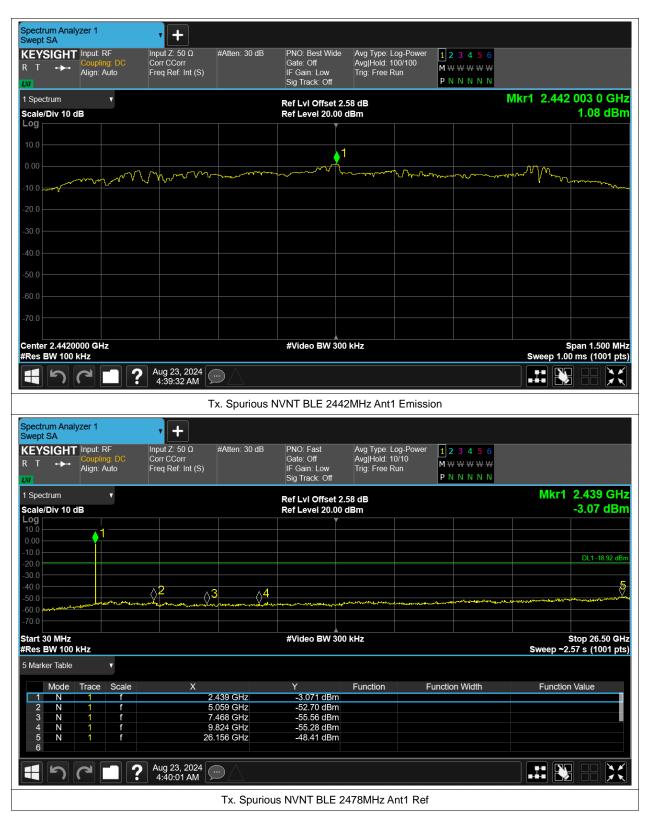

# **Conducted RF Spurious Emission**

| Condition | Mode | Frequency (MHz) | Antenna | Max Value (dBc) | Limit (dBc) | Verdict |
|-----------|------|-----------------|---------|-----------------|-------------|---------|
| NVNT      | BLE  | 2404            | Ant1    | -47.6           | -20         | Pass    |
| NVNT      | BLE  | 2442            | Ant1    | -49.49          | -20         | Pass    |
| NVNT      | BLE  | 2478            | Ant1    | -46.77          | -20         | Pass    |