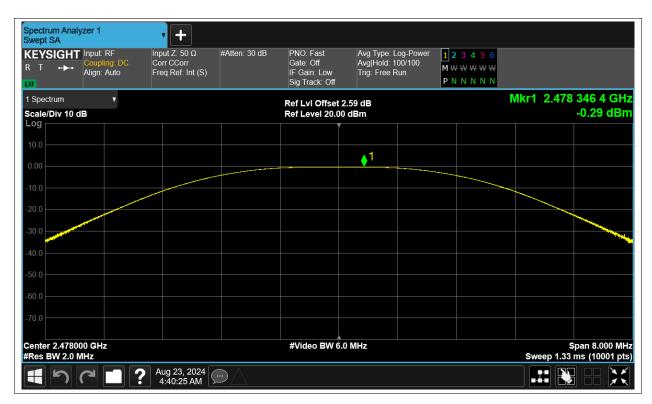

# **Maximum Conducted Output Power**

| Condition | Mode | Frequency (MHz) | Antenna | Conducted Power (dBm) | Limit (dBm) | Verdict |
|-----------|------|-----------------|---------|-----------------------|-------------|---------|
| NVNT      | BLE  | 2404            | Ant1    | 0.393                 | 30          | Pass    |
| NVNT      | BLE  | 2442            | Ant1    | 1.697                 | 30          | Pass    |
| NVNT      | BLE  | 2478            | Ant1    | -0.292                | 30          | Pass    |