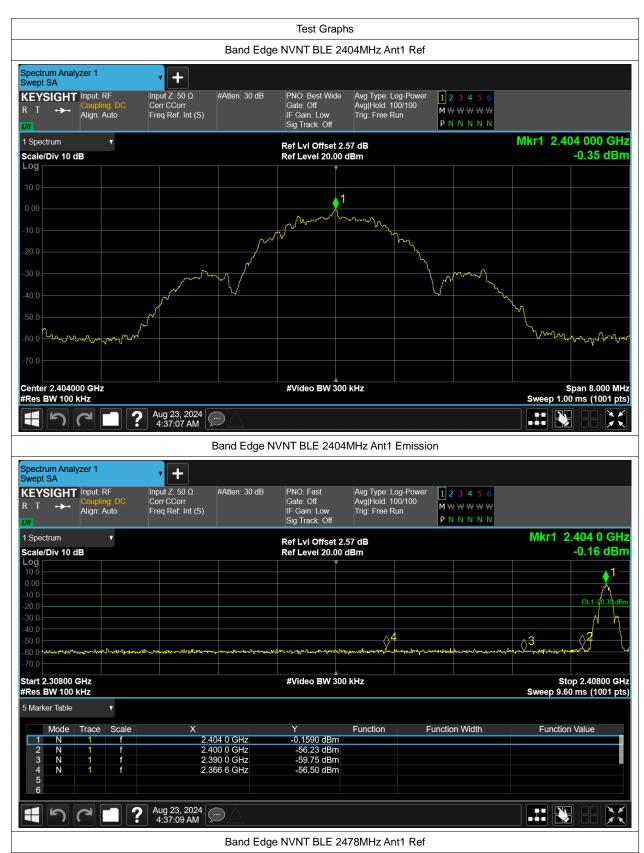

# **Band Edge**

| Condition | Mode | Frequency (MHz) | Antenna | Max Value (dBc) | Limit (dBc) | Verdict |
|-----------|------|-----------------|---------|-----------------|-------------|---------|
| NVNT      | BLE  | 2404            | Ant1    | -56.15          | -20         | Pass    |
| NVNT      | BLE  | 2478            | Ant1    | -56.07          | -20         | Pass    |