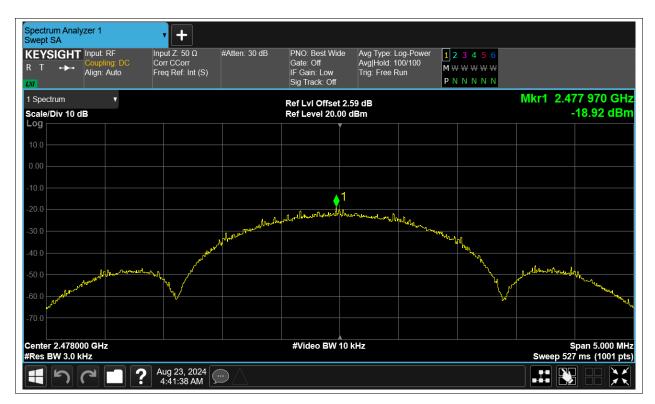

# **Maximum Power Spectral Density Level**

| Condition | Mode | Frequency (MHz) | Antenna | Max PSD (dBm) | Limit (dBm) | Verdict |
|-----------|------|-----------------|---------|---------------|-------------|---------|
| NVNT      | BLE  | 2404            | Ant1    | -18.253       | 8           | Pass    |
| NVNT      | BLE  | 2442            | Ant1    | -16.965       | 8           | Pass    |
| NVNT      | BLE  | 2478            | Ant1    | -18.919       | 8           | Pass    |