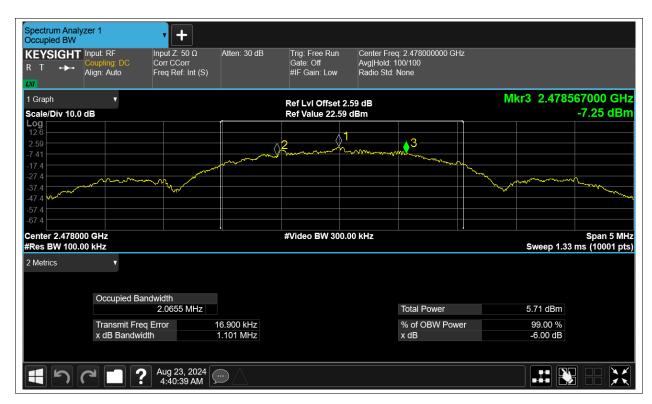

## -6dB Bandwidth

| Condition | Mode | Frequency (MHz) | Antenna | -6 dB Bandwidth (MHz) | limit | Verdic |
|-----------|------|-----------------|---------|-----------------------|-------|--------|
| NVNT      | BLE  | 2404            | Ant1    | 1.167                 | 0.5   | Pass   |
| NVNT      | BLE  | 2442            | Ant1    | 1.241                 | 0.5   | Pass   |
| NVNT      | BLE  | 2478            | Ant1    | 1.101                 | 0.5   | Pass   |

## **Occupied Channel Bandwidth**

| Condition | Mode | Frequency (MHz) | Antenna | 99% OBW (MHz) |
|-----------|------|-----------------|---------|---------------|
| NVNT      | BLE  | 2404            | Ant1    | 2.052         |
| NVNT      | BLE  | 2442            | Ant1    | 2.056         |
| NVNT      | BLE  | 2478            | Ant1    | 2.058         |