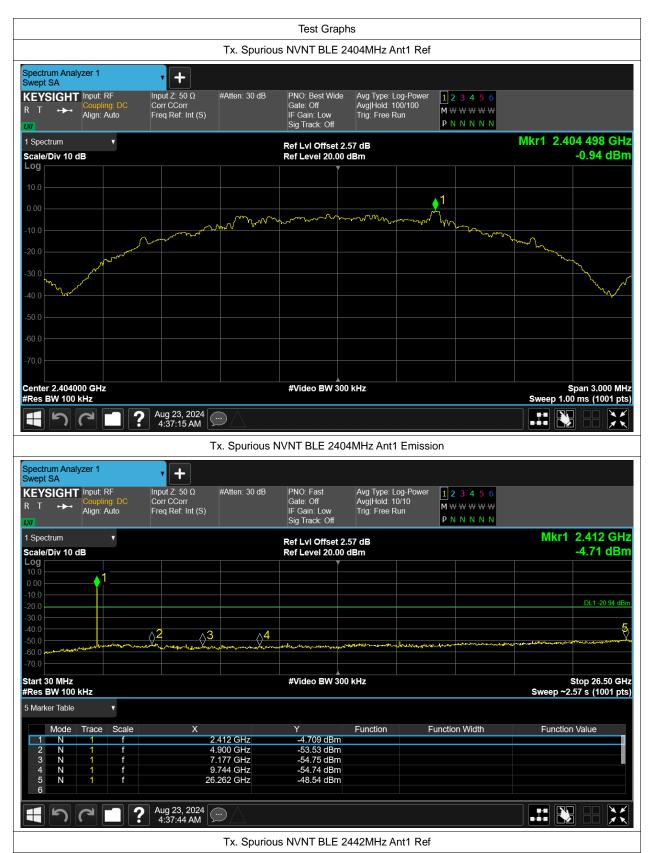

# **Conducted RF Spurious Emission**

| Condition | Mode | Frequency (MHz) | Antenna | Max Value (dBc) | Limit (dBc) | Verdict |
|-----------|------|-----------------|---------|-----------------|-------------|---------|
| NVNT      | BLE  | 2404            | Ant1    | -47.6           | -20         | Pass    |
| NVNT      | BLE  | 2442            | Ant1    | -49.49          | -20         | Pass    |
| NVNT      | BLE  | 2478            | Ant1    | -46.77          | -20         | Pass    |