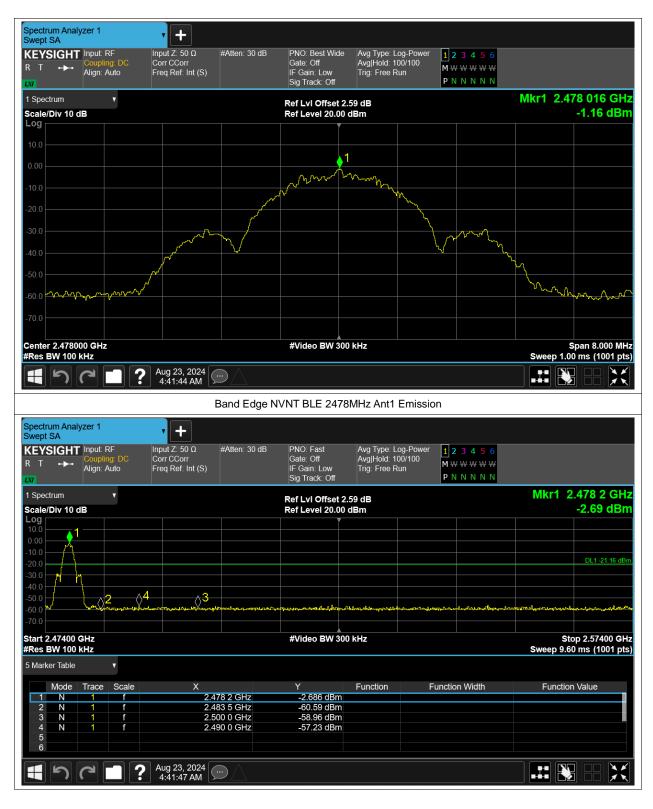

# **Band Edge**

| Condition | Mode | Frequency (MHz) | Antenna | Max Value (dBc) | Limit (dBc) | Verdict |
|-----------|------|-----------------|---------|-----------------|-------------|---------|
| NVNT      | BLE  | 2404            | Ant1    | -56.15          | -20         | Pass    |
| NVNT      | BLE  | 2478            | Ant1    | -56.07          | -20         | Pass    |