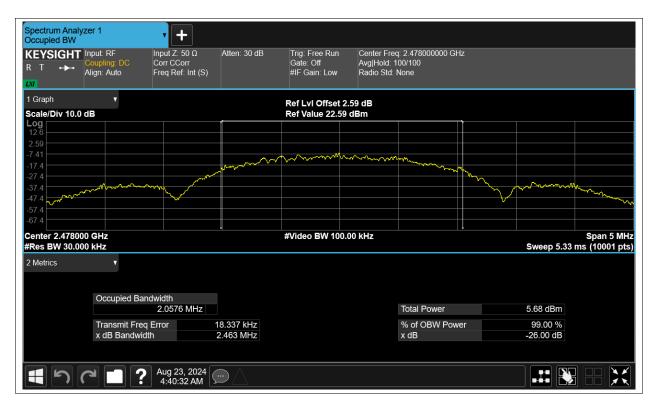

## **Occupied Channel Bandwidth**

| Condition | Mode | Frequency (MHz) | Antenna | 99% OBW (MHz) |
|-----------|------|-----------------|---------|---------------|
| NVNT      | BLE  | 2404            | Ant1    | 2.052         |
| NVNT      | BLE  | 2442            | Ant1    | 2.056         |
| NVNT      | BLE  | 2478            | Ant1    | 2.058         |