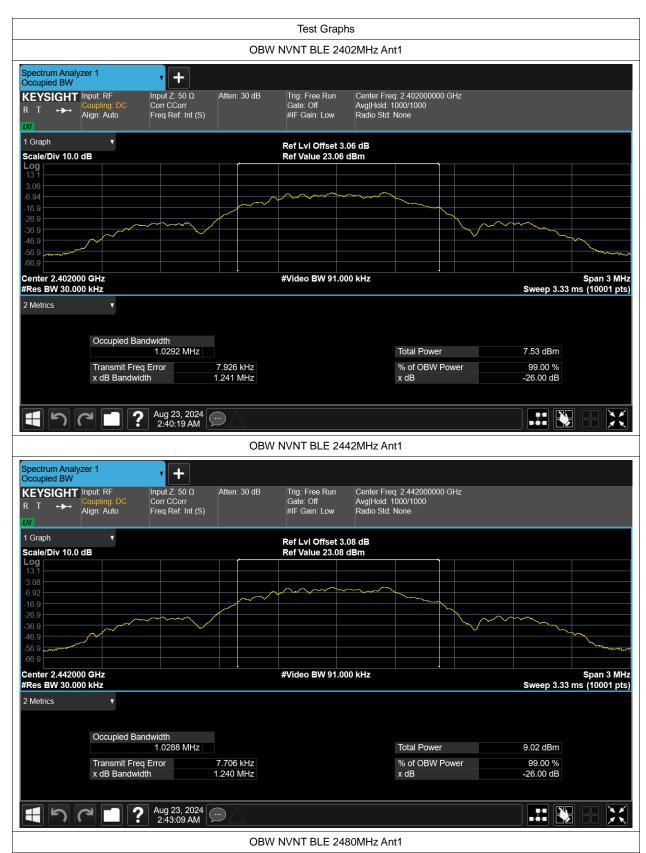

## **Occupied Channel Bandwidth**

| Condition | Mode | Frequency (MHz) | Antenna | 99% OBW (MHz) |  |
|-----------|------|-----------------|---------|---------------|--|
| NVNT      | BLE  | 2402            | Ant1    | 1.029         |  |
| NVNT      | BLE  | 2442            | Ant1    | 1.029         |  |
| NVNT      | BLE  | 2480            | Ant1    | 1.03          |  |