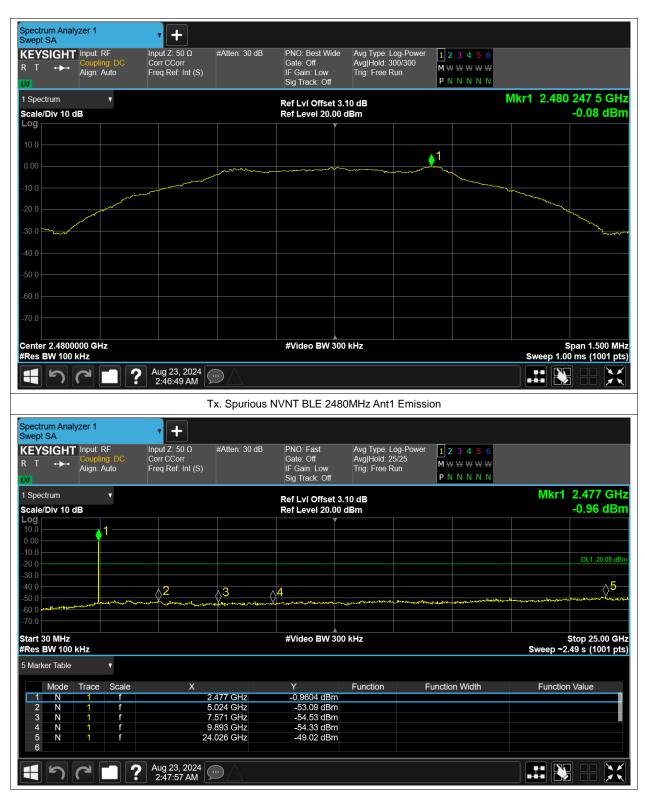

# **Maximum Conducted Output Power**

| Condition | Mode | Frequency (MHz) | Antenna | Conducted Power (dBm) | Limit (dBm) | Verdict |
|-----------|------|-----------------|---------|-----------------------|-------------|---------|
| NVNT      | BLE  | 2402            | Ant1    | 0.722                 | 30          | Pass    |
| NVNT      | BLE  | 2442            | Ant1    | 2.184                 | 30          | Pass    |
| NVNT      | BLE  | 2480            | Ant1    | 0.289                 | 30          | Pass    |

# **Conducted RF Spurious Emission**

| Condition | Mode | Frequency (MHz) | Antenna | Max Value (dBc) | Limit (dBc) | Verdict |
|-----------|------|-----------------|---------|-----------------|-------------|---------|
| NVNT      | BLE  | 2402            | Ant1    | -50.14          | -20         | Pass    |
| NVNT      | BLE  | 2442            | Ant1    | -51.34          | -20         | Pass    |
| NVNT      | BLE  | 2480            | Ant1    | -48.94          | -20         | Pass    |