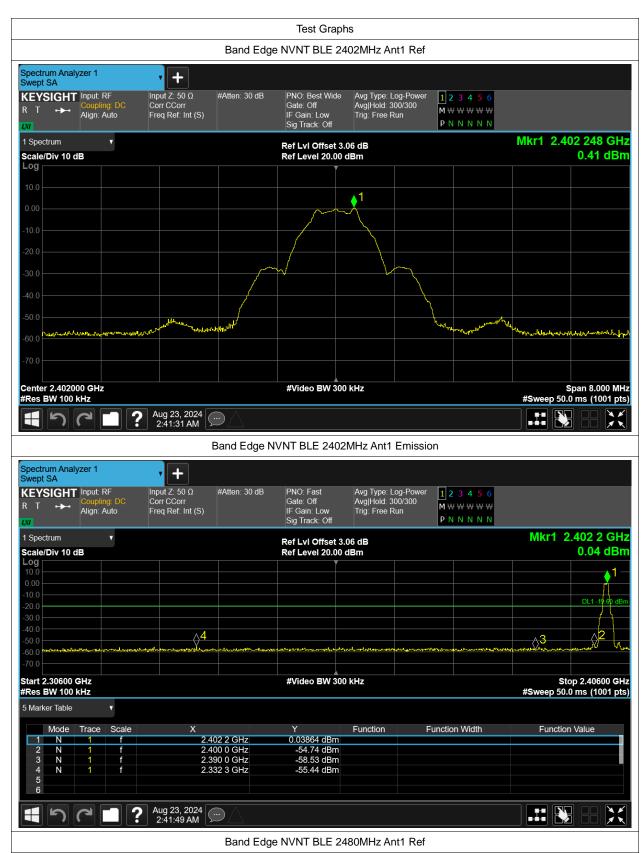

# **Band Edge**

| Condition | Mode | Frequency (MHz) | Antenna | Max Value (dBc) | Limit (dBc) | Verdict |
|-----------|------|-----------------|---------|-----------------|-------------|---------|
| NVNT      | BLE  | 2402            | Ant1    | -55.85          | -20         | Pass    |
| NVNT      | BLE  | 2480            | Ant1    | -55.9           | -20         | Pass    |

# **Conducted RF Spurious Emission**

| Condition | Mode | Frequency (MHz) | Antenna | Max Value (dBc) | Limit (dBc) | Verdict |
|-----------|------|-----------------|---------|-----------------|-------------|---------|
| NVNT      | BLE  | 2402            | Ant1    | -50.14          | -20         | Pass    |
| NVNT      | BLE  | 2442            | Ant1    | -51.34          | -20         | Pass    |
| NVNT      | BLE  | 2480            | Ant1    | -48.94          | -20         | Pass    |