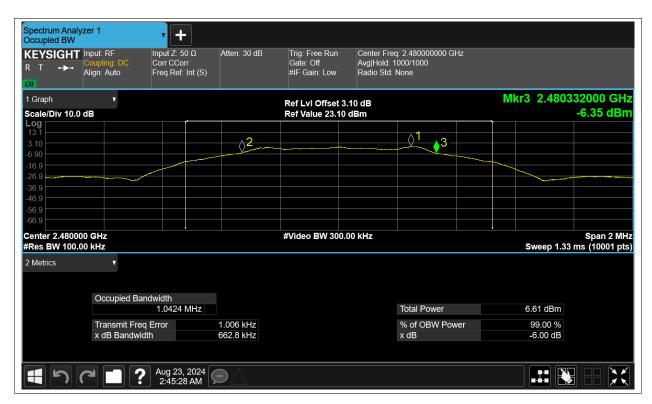

## -6dB Bandwidth

| Condition | Mode | Frequency (MHz) | Antenna | -6 dB Bandwidth (MHz) | limit | Verdic |
|-----------|------|-----------------|---------|-----------------------|-------|--------|
| NVNT      | BLE  | 2402            | Ant1    | 0.66                  | 0.5   | Pass   |
| NVNT      | BLE  | 2442            | Ant1    | 0.662                 | 0.5   | Pass   |
| NVNT      | BLE  | 2480            | Ant1    | 0.663                 | 0.5   | Pass   |

## **Occupied Channel Bandwidth**

| Condition | Mode | Frequency (MHz) | Antenna | 99% OBW (MHz) |  |
|-----------|------|-----------------|---------|---------------|--|
| NVNT      | BLE  | 2402            | Ant1    | 1.029         |  |
| NVNT      | BLE  | 2442            | Ant1    | 1.029         |  |
| NVNT      | BLE  | 2480            | Ant1    | 1.03          |  |