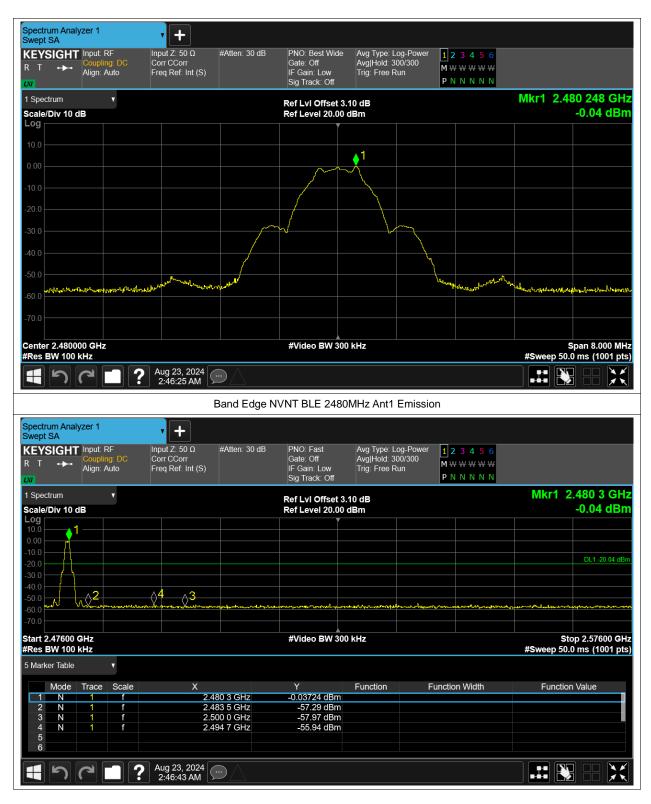

# **Band Edge**

| Condition | Mode | Frequency (MHz) | Antenna | Max Value (dBc) | Limit (dBc) | Verdict |
|-----------|------|-----------------|---------|-----------------|-------------|---------|
| NVNT      | BLE  | 2402            | Ant1    | -55.85          | -20         | Pass    |
| NVNT      | BLE  | 2480            | Ant1    | -55.9           | -20         | Pass    |

# **Conducted RF Spurious Emission**

| Condition | Mode | Frequency (MHz) | Antenna | Max Value (dBc) | Limit (dBc) | Verdict |
|-----------|------|-----------------|---------|-----------------|-------------|---------|
| NVNT      | BLE  | 2402            | Ant1    | -50.14          | -20         | Pass    |
| NVNT      | BLE  | 2442            | Ant1    | -51.34          | -20         | Pass    |
| NVNT      | BLE  | 2480            | Ant1    | -48.94          | -20         | Pass    |