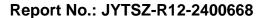

# **Maximum Conducted Output Power**

| Condition | Mode | Frequency (MHz) | Antenna | Conducted Power (dBm) | Limit (dBm) | Verdict |
|-----------|------|-----------------|---------|-----------------------|-------------|---------|
| NVNT      | BLE  | 2402            | Ant1    | 0.722                 | 30          | Pass    |
| NVNT      | BLE  | 2442            | Ant1    | 2.184                 | 30          | Pass    |
| NVNT      | BLE  | 2480            | Ant1    | 0.289                 | 30          | Pass    |