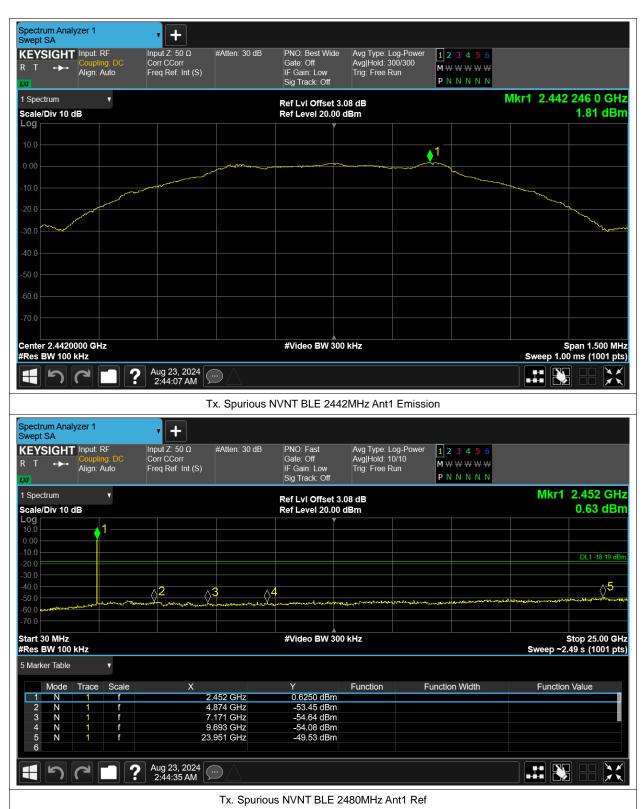

# **Maximum Conducted Output Power**

| Condition | Mode | Frequency (MHz) | Antenna | Conducted Power (dBm) | Limit (dBm) | Verdict |
|-----------|------|-----------------|---------|-----------------------|-------------|---------|
| NVNT      | BLE  | 2402            | Ant1    | 0.722                 | 30          | Pass    |
| NVNT      | BLE  | 2442            | Ant1    | 2.184                 | 30          | Pass    |
| NVNT      | BLE  | 2480            | Ant1    | 0.289                 | 30          | Pass    |

# **Conducted RF Spurious Emission**

| Condition | Mode | Frequency (MHz) | Antenna | Max Value (dBc) | Limit (dBc) | Verdict |
|-----------|------|-----------------|---------|-----------------|-------------|---------|
| NVNT      | BLE  | 2402            | Ant1    | -50.14          | -20         | Pass    |
| NVNT      | BLE  | 2442            | Ant1    | -51.34          | -20         | Pass    |
| NVNT      | BLE  | 2480            | Ant1    | -48.94          | -20         | Pass    |