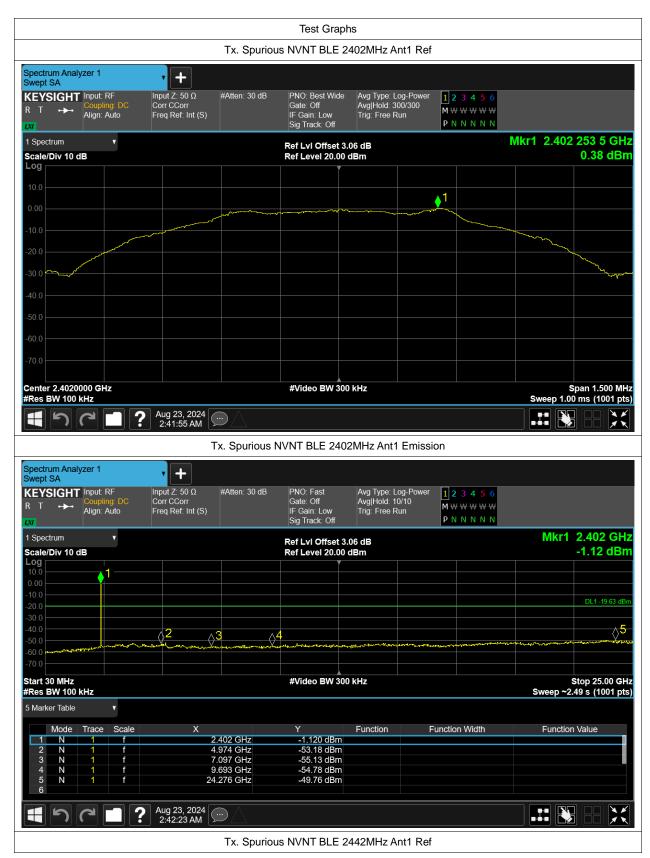

# **Maximum Conducted Output Power**

| Condition | Mode | Frequency (MHz) | Antenna | Conducted Power (dBm) | Limit (dBm) | Verdict |
|-----------|------|-----------------|---------|-----------------------|-------------|---------|
| NVNT      | BLE  | 2402            | Ant1    | 0.722                 | 30          | Pass    |
| NVNT      | BLE  | 2442            | Ant1    | 2.184                 | 30          | Pass    |
| NVNT      | BLE  | 2480            | Ant1    | 0.289                 | 30          | Pass    |

# **Conducted RF Spurious Emission**

| Condition | Mode | Frequency (MHz) | Antenna | Max Value (dBc) | Limit (dBc) | Verdict |
|-----------|------|-----------------|---------|-----------------|-------------|---------|
| NVNT      | BLE  | 2402            | Ant1    | -50.14          | -20         | Pass    |
| NVNT      | BLE  | 2442            | Ant1    | -51.34          | -20         | Pass    |
| NVNT      | BLE  | 2480            | Ant1    | -48.94          | -20         | Pass    |