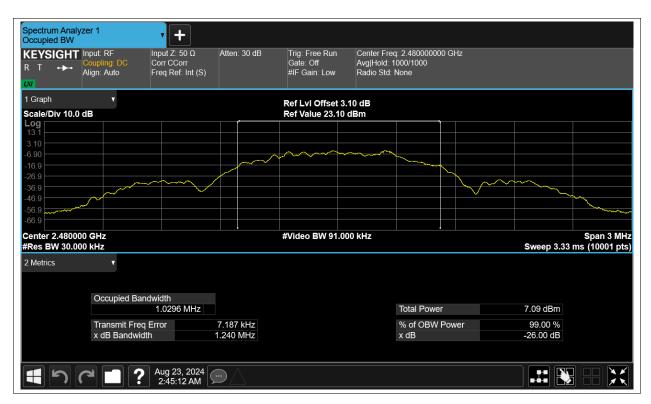

## **Occupied Channel Bandwidth**

| Condition | Mode | Frequency (MHz) | Antenna | 99% OBW (MHz) |  |
|-----------|------|-----------------|---------|---------------|--|
| NVNT      | BLE  | 2402            | Ant1    | 1.029         |  |
| NVNT      | BLE  | 2442            | Ant1    | 1.029         |  |
| NVNT      | BLE  | 2480            | Ant1    | 1.03          |  |