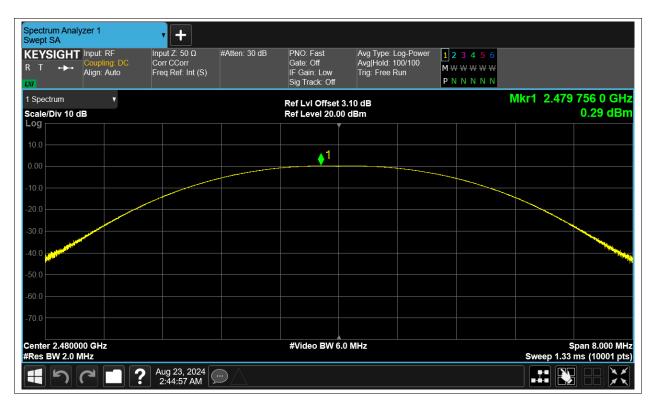

## -6dB Bandwidth

| Condition | Mode | Frequency (MHz) | Antenna | -6 dB Bandwidth (MHz) | limit | Verdic |
|-----------|------|-----------------|---------|-----------------------|-------|--------|
| NVNT      | BLE  | 2402            | Ant1    | 0.66                  | 0.5   | Pass   |
| NVNT      | BLE  | 2442            | Ant1    | 0.662                 | 0.5   | Pass   |
| NVNT      | BLE  | 2480            | Ant1    | 0.663                 | 0.5   | Pass   |

## **Occupied Channel Bandwidth**

| Condition | Mode | Frequency (MHz) | Antenna | 99% OBW (MHz) |  |
|-----------|------|-----------------|---------|---------------|--|
| NVNT      | BLE  | 2402            | Ant1    | 1.029         |  |
| NVNT      | BLE  | 2442            | Ant1    | 1.029         |  |
| NVNT      | BLE  | 2480            | Ant1    | 1.03          |  |