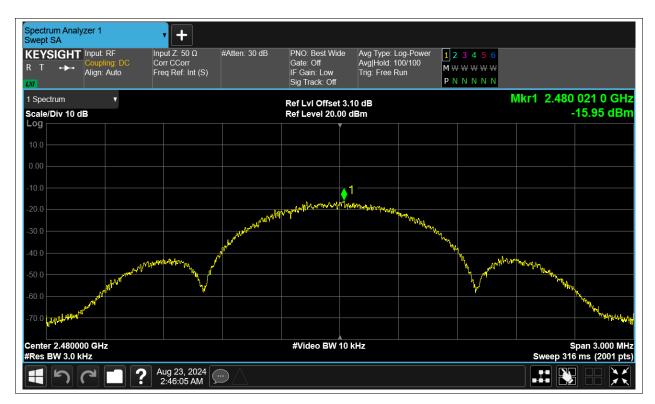

# **Band Edge**

| Condition | Mode | Frequency (MHz) | Antenna | Max Value (dBc) | Limit (dBc) | Verdict |
|-----------|------|-----------------|---------|-----------------|-------------|---------|
| NVNT      | BLE  | 2402            | Ant1    | -55.85          | -20         | Pass    |
| NVNT      | BLE  | 2480            | Ant1    | -55.9           | -20         | Pass    |

# **Conducted RF Spurious Emission**

| Condition | Mode | Frequency (MHz) | Antenna | Max Value (dBc) | Limit (dBc) | Verdict |
|-----------|------|-----------------|---------|-----------------|-------------|---------|
| NVNT      | BLE  | 2402            | Ant1    | -50.14          | -20         | Pass    |
| NVNT      | BLE  | 2442            | Ant1    | -51.34          | -20         | Pass    |
| NVNT      | BLE  | 2480            | Ant1    | -48.94          | -20         | Pass    |