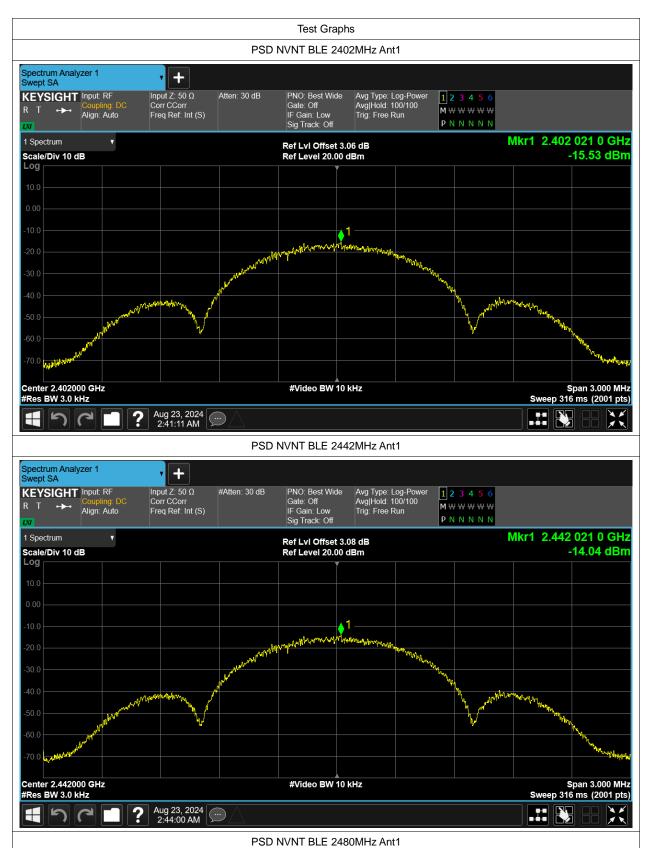

# **Maximum Power Spectral Density Level**

| Condition | Mode | Frequency (MHz) | Antenna | Max PSD (dBm) | Limit (dBm) | Verdict |
|-----------|------|-----------------|---------|---------------|-------------|---------|
| NVNT      | BLE  | 2402            | Ant1    | -15.526       | 8           | Pass    |
| NVNT      | BLE  | 2442            | Ant1    | -14.043       | 8           | Pass    |
| NVNT      | BLE  | 2480            | Ant1    | -15.947       | 8           | Pass    |