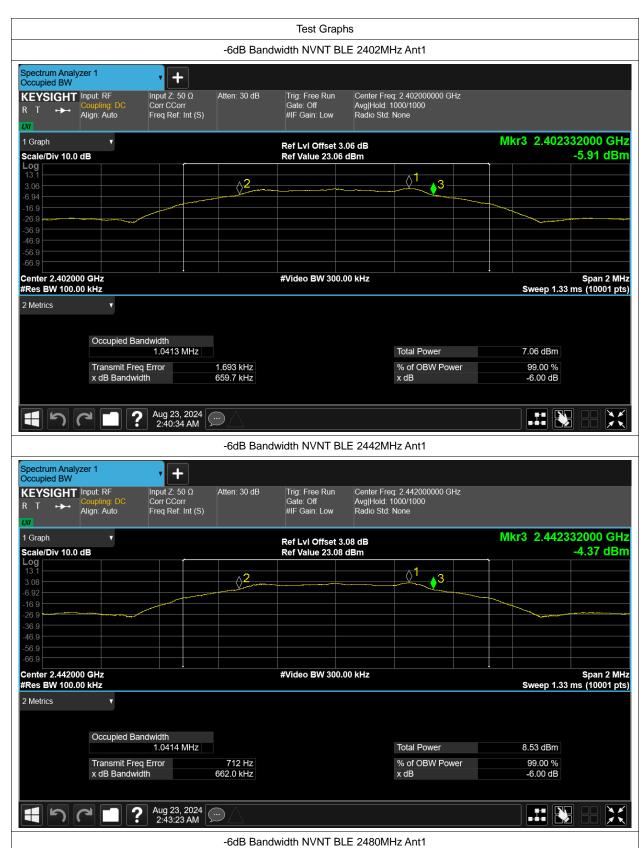

## -6dB Bandwidth

| Condition | Mode | Frequency (MHz) | Antenna | -6 dB Bandwidth (MHz) | limit | Verdic |
|-----------|------|-----------------|---------|-----------------------|-------|--------|
| NVNT      | BLE  | 2402            | Ant1    | 0.66                  | 0.5   | Pass   |
| NVNT      | BLE  | 2442            | Ant1    | 0.662                 | 0.5   | Pass   |
| NVNT      | BLE  | 2480            | Ant1    | 0.663                 | 0.5   | Pass   |

## **Occupied Channel Bandwidth**

| Condition | Mode | Frequency (MHz) | Antenna | 99% OBW (MHz) |  |
|-----------|------|-----------------|---------|---------------|--|
| NVNT      | BLE  | 2402            | Ant1    | 1.029         |  |
| NVNT      | BLE  | 2442            | Ant1    | 1.029         |  |
| NVNT      | BLE  | 2480            | Ant1    | 1.03          |  |