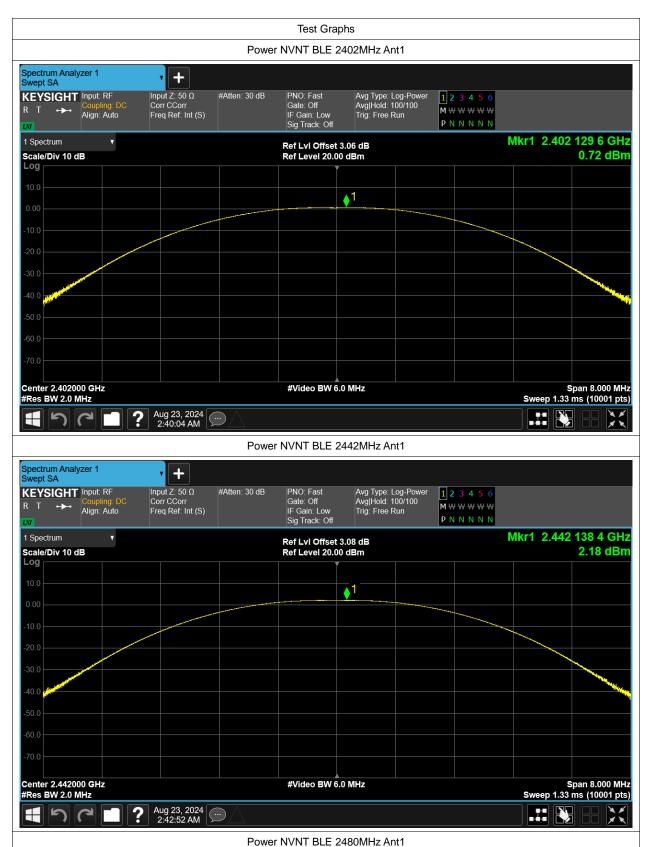

# **Maximum Conducted Output Power**

| Condition | Mode | Frequency (MHz) | Antenna | Conducted Power (dBm) | Limit (dBm) | Verdict |
|-----------|------|-----------------|---------|-----------------------|-------------|---------|
| NVNT      | BLE  | 2402            | Ant1    | 0.722                 | 30          | Pass    |
| NVNT      | BLE  | 2442            | Ant1    | 2.184                 | 30          | Pass    |
| NVNT      | BLE  | 2480            | Ant1    | 0.289                 | 30          | Pass    |