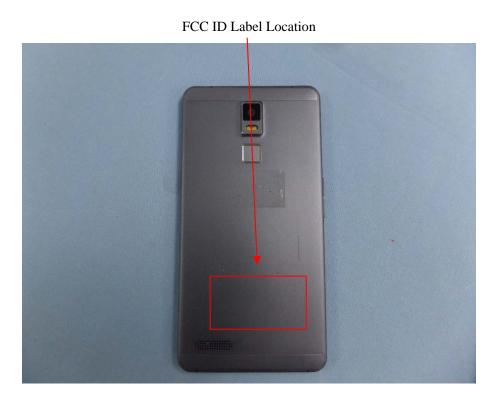

## **EXHIBIT 1 - PRODUCT LABELING**

## **Proposed FCC ID Label Format**

## FCC ID: 055552416

This device complies with Part 15 of the FCC Rules. Operation is subject to the following two conditions:

- (1) This device may not cause harmful interference, and
- (2) this device must accept any interference received, including interference that may cause undesired operation.

<u>Specifications</u>: Text is Black in color and justified. Labels are printed in indelible ink on permanent adhesive silk-screened onto the EUT or shall be affixed at a conspicuous location on the EUT.

## **Proposed Label Location on EUT**