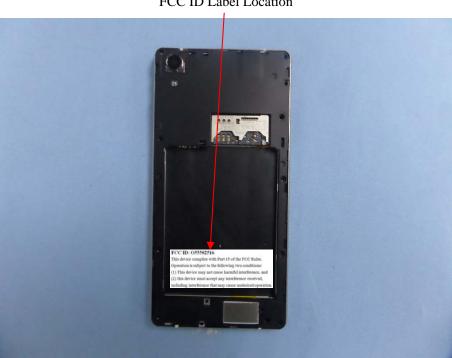

## **EXHIBIT 1 - PRODUCT LABELING**

## **Proposed FCC ID Label Format**

## FCC ID: O55502516

This device complies with Part 15 of the FCC Rules. Operation is subject to the following two conditions:

- (1) This device may not cause harmful interference, and
- (2) this device must accept any interference received, including interference that may cause undesired operation.

<u>Specifications</u>: Text is Black in color and justified. Labels are printed in indelible ink on permanent adhesive silk-screened onto the EUT or shall be affixed at a conspicuous location on the EUT.

## **Proposed Label Location on EUT**



FCC ID Label Location