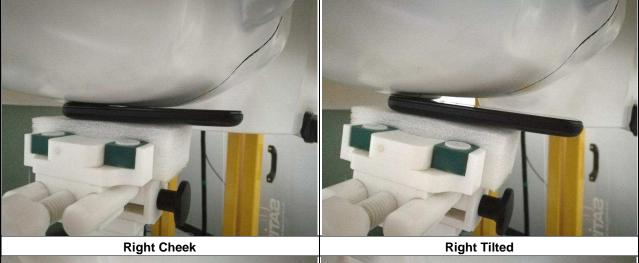

# <Photographs of SAR Setup>

Left Cheek

Left Tilted

Front Face of EUT with 1.0 cm Gap

Rear Face of EUT with 1.0 cm Gap