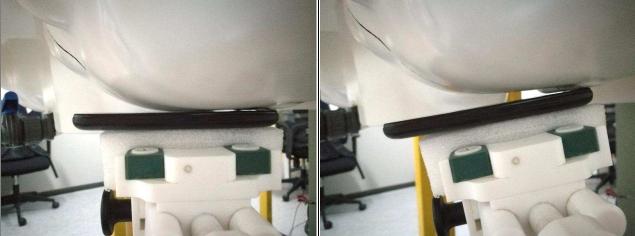

# <Photographs of SAR Setup>

Left Cheek

Left Tilted

Front Face of EUT with 1.0 cm Gap

Rear Face of EUT with 1.0 cm Gap