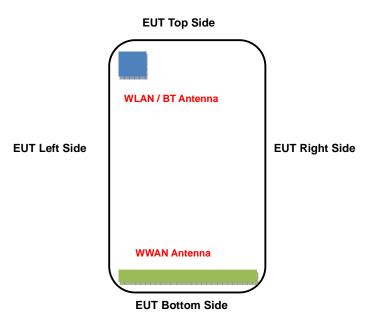

#### <Antenna Location>

<sup>&</sup>lt;EUT Front View>

The separation distance for antenna to edge:

| Antenna   | overall<br>diagonal | overall<br>diagonal | To Left Side<br>(mm) | To Right Side<br>(mm) | To Top Side<br>(mm) | To Bottom<br>Side<br>(mm) |
|-----------|---------------------|---------------------|----------------------|-----------------------|---------------------|---------------------------|
| WWAN      | 133                 | 101                 | 5                    | 5                     | 100                 | 5                         |
| WLAN / BT |                     |                     | 2                    | 50                    | 2                   | 105                       |