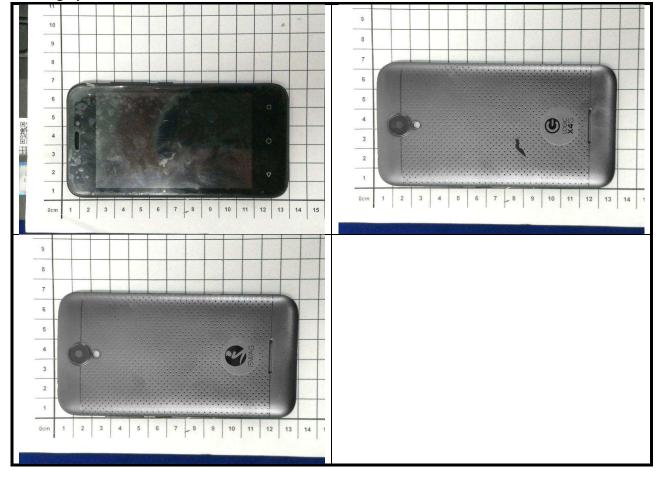

## FCC SAR Test Report

### <Photographs of EUT>





#### <Antenna Location>



<sup>&</sup>lt;EUT Front View>

The separation distance for antenna to edge:

| Antenna   | overall<br>diagonal | overall<br>diagonal | To Left Side<br>(mm) | To Right Side<br>(mm) | To Top Side<br>(mm) | To Bottom<br>Side<br>(mm) |
|-----------|---------------------|---------------------|----------------------|-----------------------|---------------------|---------------------------|
| WWAN      | 133                 | 101                 | 5                    | 5                     | 100                 | 5                         |
| WLAN / BT |                     |                     | 2                    | 50                    | 2                   | 105                       |



# <Photographs of SAR Setup>





Left Cheek

Left Tilted



Front F