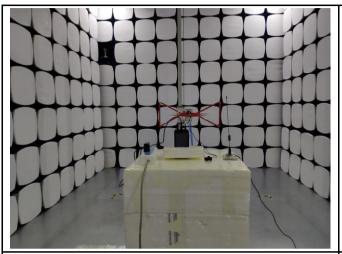

| Test Report | 18070406-FCC-E |
|-------------|----------------|
| Page        | 1 of 3         |

Radiated Emissions Test Setup Above 1GHz

Photograph: Test Setup Photo

Radiated Emissions Test Setup Below 1GHz