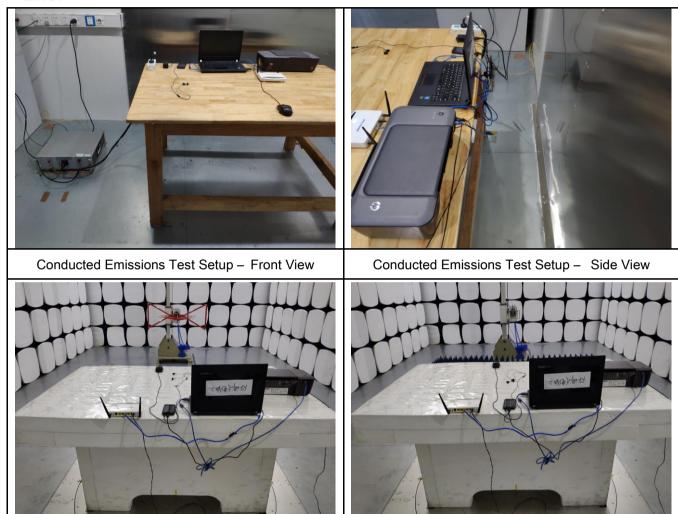

## BT/WIFI/BLE:

Conducted Emissions Test Setup Front View

Conducted Emissions Test Setup Side View

Radiated Spurious Emissions Test Setup Below 1GHz

Radiated Spurious Emissions Test Setup Above 1GHz