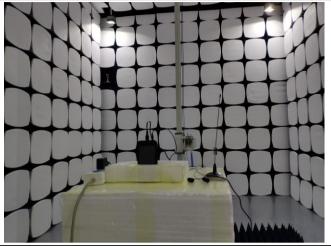

## GSM:

Radiated Spurious Emissions Test Setup Above 1GHz

| Test Report | 18070406-FCC-E |
|-------------|----------------|
| Page        | 3 of 3         |

## BT/WIFI/BLE:

Conducted Emissions Test Setup Front View

Conducted Emissions Test Setup Side View

Radiated Spurious Emissions Test Setup Below 1GHz

Radiated Spurious Emissions Test Setup Above 1GHz