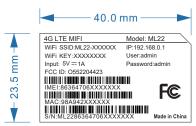

## 机身标

1. 1. SSID, WiFi KEY, IMEI, MAC, S/N and other codes (number segments) are provided by General Rules; IMEI (a total of 15 characters, the first 8 digits are fixed code 86364706, and the last 7 digits are random codes), MAC (a total of 12 digits) Character: first 6 digits fixed code 98A942, last 6 digits random), S/N: ML2286364706 fixed; last 7 digits

2. The barcode format is CODE128, the barcode has no breakpoints and can be scanned;

2. Font: Arial

Material: 75#PET, white background, printed according to manuscript, adhesive backing; Note: The content cannot be erased easily and must comply with the sticker inspection conditions in the lower right corner. Tolerance not noted: ±0.2