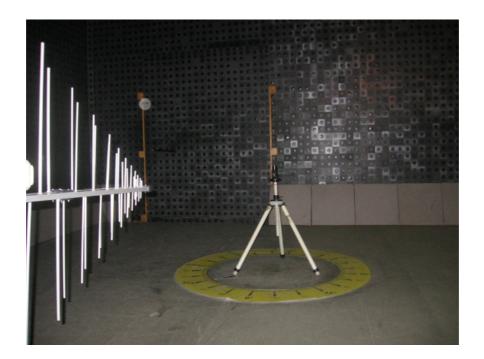

Photograph No.1
Setup for spurious emission field strength measurements in the anechoic chamber below 30 MHz

Photograph No.2
Setup for carrier field strength, spurious emission field strength measurements in the anechoic chamber in 30 – 1000 MHz range