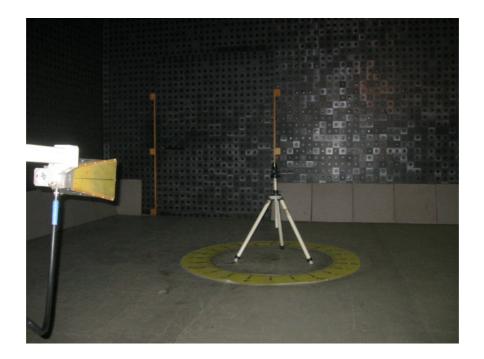

Photograph No.3
Setup for spurious emission field strength measurements in the anechoic chamber above 1000 MHz range

Photograph No.4
Setup for carrier and band edge emission field strength measurements at the OATS in 30 - 1000 MHz range