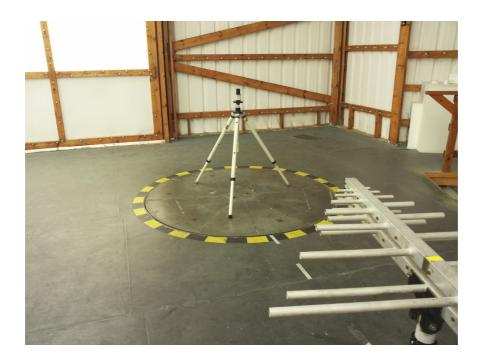

Photograph No.3
Setup for spurious emission field strength measurements in the anechoic chamber above 1000 MHz range

Photograph No.4
Setup for carrier and band edge emission field strength measurements at the OATS in 30 - 1000 MHz range

Photograph No.5
Setup for carrier and band edge emission field strength measurements at the OATS above 1000 MHz range

Photograph No.6
Setup for field strength measurements at the OATS, EUT in X-axis orthogonal position close view