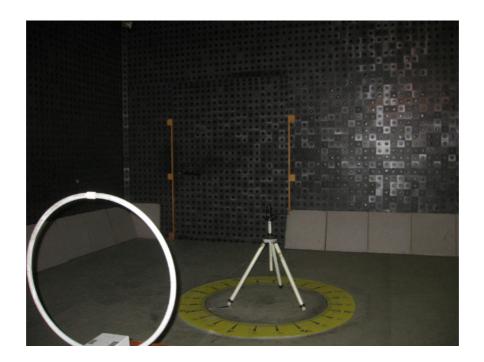

Photograph No.1
Setup for spurious emission field strength measurements in the anechoic chamber below 30 MHz

Photograph No.2
Setup for carrier field strength, spurious emission field strength measurements in the anechoic chamber in 30 – 1000 MHz range