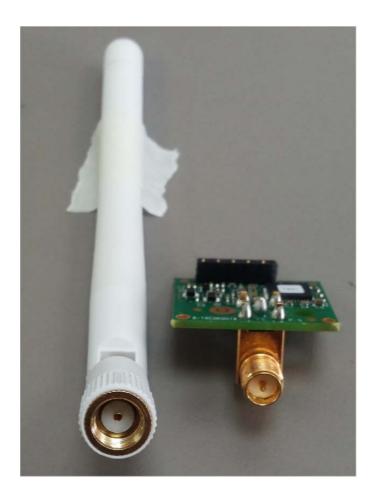

|                |
|                                                            |                |
|                                                            |                |
|                                                            |                |
|                                                            |                |

#### Photograph No.1 Enhanced Local Controller internal view



#### Photograph No.2 Enhanced Local Controller internal view



## Photograph No.3 Enhanced Local Controller PCB front view



# Photograph No.4 Enhanced Local Controller PCB second side view



## Photograph No.5 Controller RF board front view



### Photograph No.6 Controller RF board second side view



### Photograph No.7 Controller RF connector and antenna view