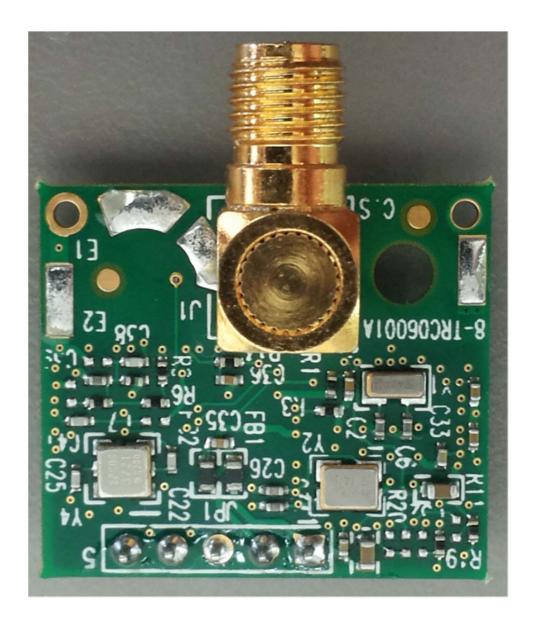

|
|                                                            |                |
|                                                            |                |
|                                                            |                |
|                                                            |                |
|                                                            |                |
|                                                            |                |

#### Photograph No.1 Enhanced Local Controller internal view



#### Photograph No.2 Enhanced Local Controller internal view



## Photograph No.3 Enhanced Local Controller PCB front view



# Photograph No.4 Enhanced Local Controller PCB second side view



## Photograph No.5 Controller RF board front view



### Photograph No.6 Controller RF board second side view



### Photograph No.7 Controller RF connector and antenna view