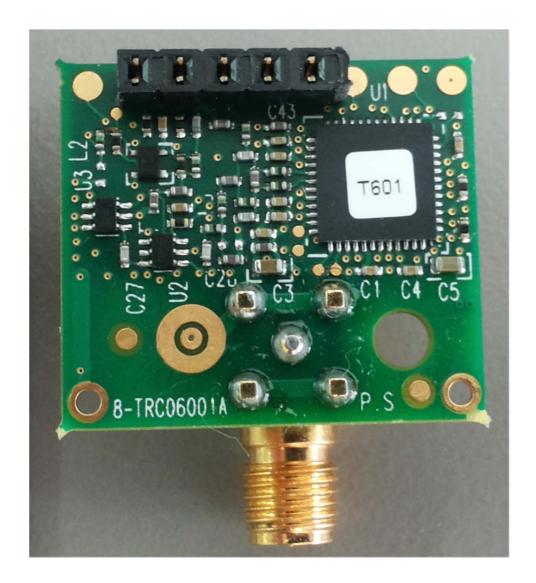

|                |
|                                                            |                |
|                                                            |                |
|                                                            |                |
|                                                            |                |
|                                                            |                |

#### Photograph No.1 Enhanced Local Controller internal view



#### Photograph No.2 Enhanced Local Controller internal view



## Photograph No.3 Enhanced Local Controller PCB front view



# Photograph No.4 Enhanced Local Controller PCB second side view



## Photograph No.5 Controller RF board front view



### Photograph No.6 Controller RF board second side view



### Photograph No.7 Controller RF connector and antenna view