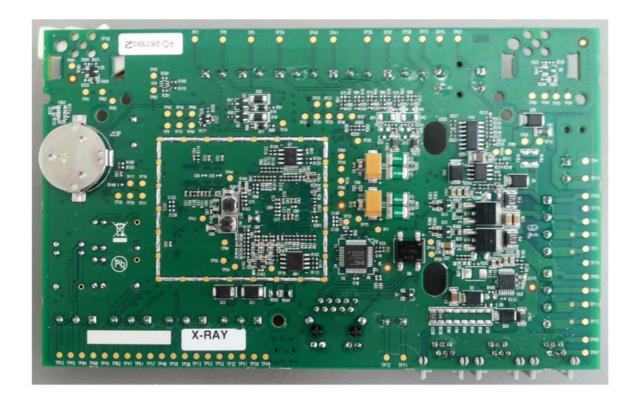

|                |
|                                                            |                |
|                                                            |                |
|                                                            |                |
|                                                            |                |
|                                                            |                |
|                                                            |                |

#### Photograph No.1 Enhanced Local Controller internal view



#### Photograph No.2 Enhanced Local Controller internal view



## Photograph No.3 Enhanced Local Controller PCB front view



# Photograph No.4 Enhanced Local Controller PCB second side view



## Photograph No.5 Controller RF board front view



### Photograph No.6 Controller RF board second side view



### Photograph No.7 Controller RF connector and antenna view