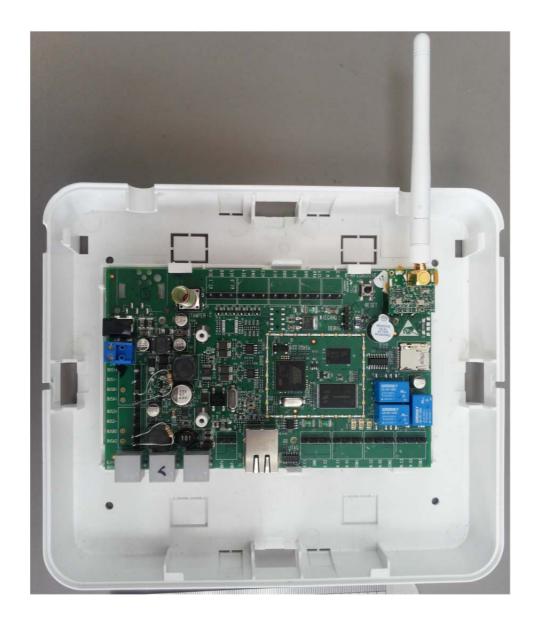

| r priotographs |
|                                                            |                |
|                                                            |                |
|                                                            |                |
|                                                            |                |
|                                                            |                |
|                                                            |                |
|                                                            |                |
|                                                            |                |

#### Photograph No.1 Enhanced Local Controller internal view



#### Photograph No.2 Enhanced Local Controller internal view



## Photograph No.3 Enhanced Local Controller PCB front view



# Photograph No.4 Enhanced Local Controller PCB second side view



## Photograph No.5 Controller RF board front view



### Photograph No.6 Controller RF board second side view



### Photograph No.7 Controller RF connector and antenna view