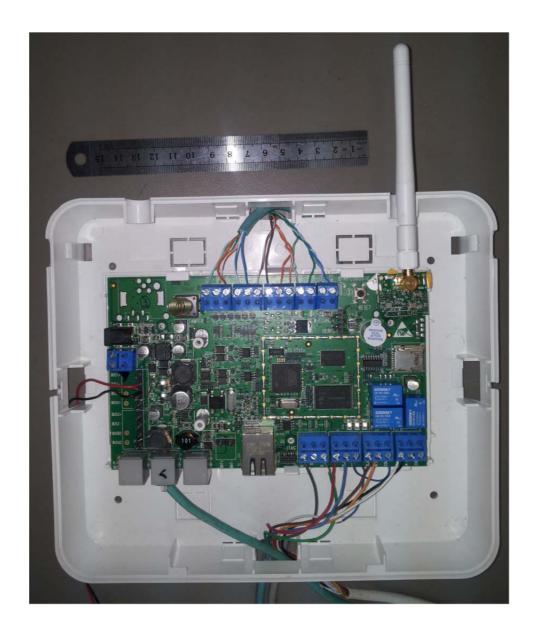

---------------|
| This document contains                                     | r priotographs |
|                                                            |                |
|                                                            |                |
|                                                            |                |
|                                                            |                |
|                                                            |                |
|                                                            |                |
|                                                            |                |
|                                                            |                |

#### Photograph No.1 Enhanced Local Controller internal view



#### Photograph No.2 Enhanced Local Controller internal view



## Photograph No.3 Enhanced Local Controller PCB front view



# Photograph No.4 Enhanced Local Controller PCB second side view



## Photograph No.5 Controller RF board front view



### Photograph No.6 Controller RF board second side view



### Photograph No.7 Controller RF connector and antenna view