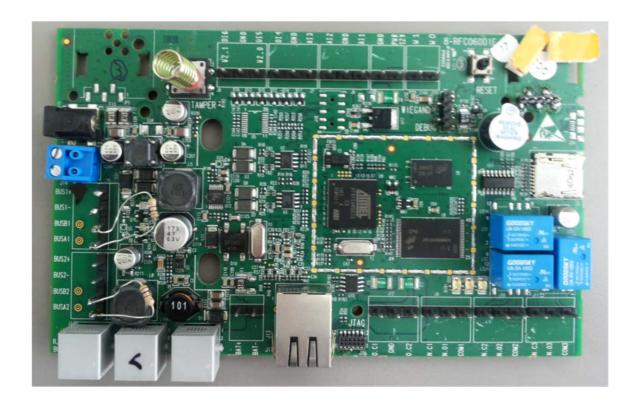

|                |
|                                                            |                |
|                                                            |                |
|                                                            |                |
|                                                            |                |
|                                                            |                |
|                                                            |                |
|                                                            |                |

#### Photograph No.1 Enhanced Local Controller internal view



#### Photograph No.2 Enhanced Local Controller internal view



## Photograph No.3 Enhanced Local Controller PCB front view



# Photograph No.4 Enhanced Local Controller PCB second side view



## Photograph No.5 Controller RF board front view



### Photograph No.6 Controller RF board second side view



### Photograph No.7 Controller RF connector and antenna view