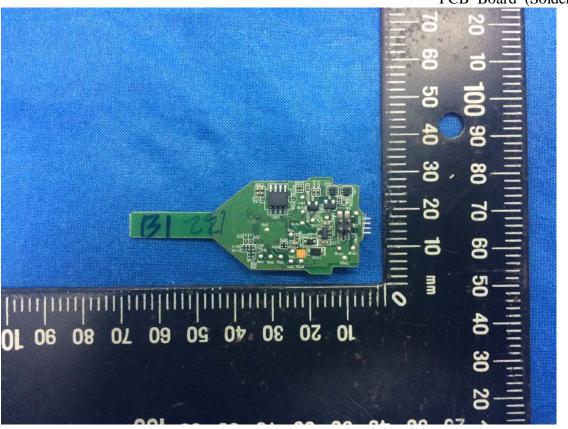

EMC Dept. Report No.: ACWE-F150301005002

Figure 5 Screw base (Back View)







Audix Technology (Wujiang )Co., Ltd. EMC Dept. Report No.: ACWE-F150301005002

### FCC ID: 03M9290011419X Page 4 of 7

# Figure 7

Platform (Back View)



Figure 8 LED Light Board (Component Side)



Audix Technology (Wujiang )Co., Ltd. EMC Dept. Report No.: ACWE-F150301005002

## Figure 9

LED Light Board (Solder Side)



Figure 10 Power Board (Component Side)



Audix Technology (Wujiang )Co., Ltd. EMC Dept. Report No.: ACWE-F150301005002

### FCC ID: 03M9290011419X Page 6 of 7

Figure 11 Power Board (Solder Side)



Figure 12 PCB Board (Component Side)



Audix Technology (Wujiang )Co., Ltd. EMC Dept. Report No.: ACWE-F150301005002

### FCC ID: 03M9290011419X Page 7 of 7

Figure 13 PCB Board (Solder Side)