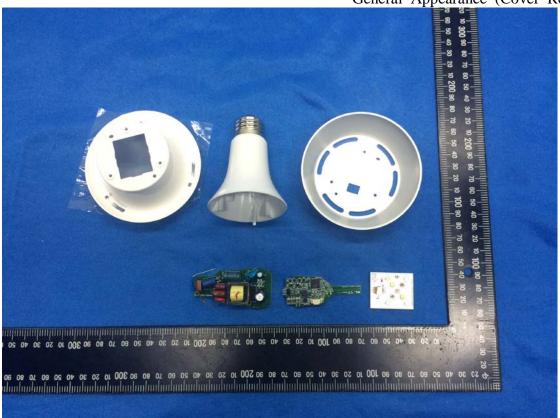

FCC ID: 03M9290011419X Page 1 of 7

Figure 1 General Appearance (Cover Removed)

Figure 2 Bulb (Front View)

Audix Technology (Wujiang )Co., Ltd. EMC Dept. Report No.: ACWE-F150301005002