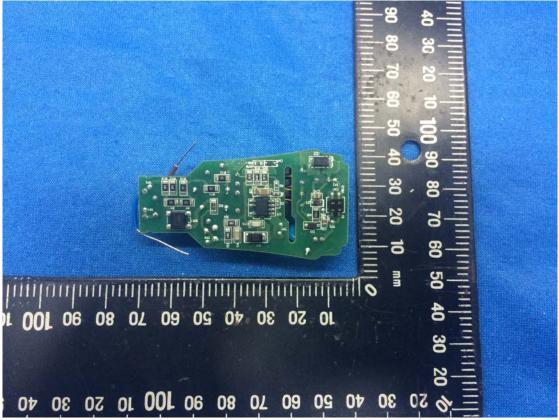

### FCC ID: 03M9290011419X Page 6 of 7

Figure 11 Power Board (Solder Side)

Figure 12 PCB Board (Component Side)

Audix Technology (Wujiang )Co., Ltd. EMC Dept. Report No.: ACWE-F150301005002