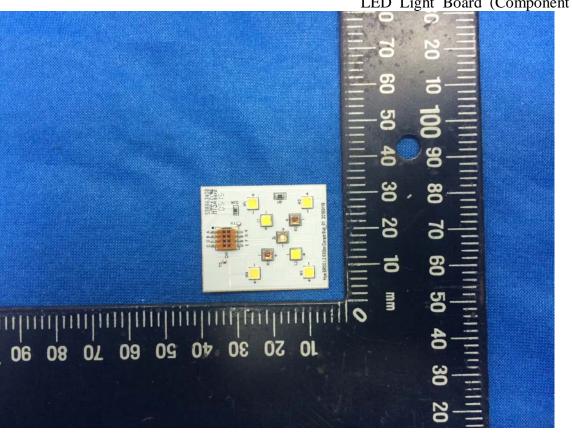

# Figure 7

Platform (Back View)

Figure 8 LED Light Board (Component Side)

Audix Technology (Wujiang )Co., Ltd. EMC Dept. Report No.: ACWE-F150301005002