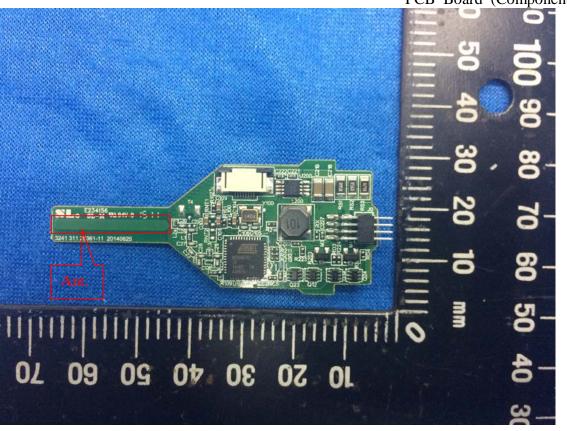

### FCC ID: 03M9290011419X Page 6 of 7

Figure 11 Power Board (Solder Side)

Figure 12 PCB Board (Component Side)

Audix Technology (Wujiang )Co., Ltd. EMC Dept. Report No.: ACWE-F150301005002