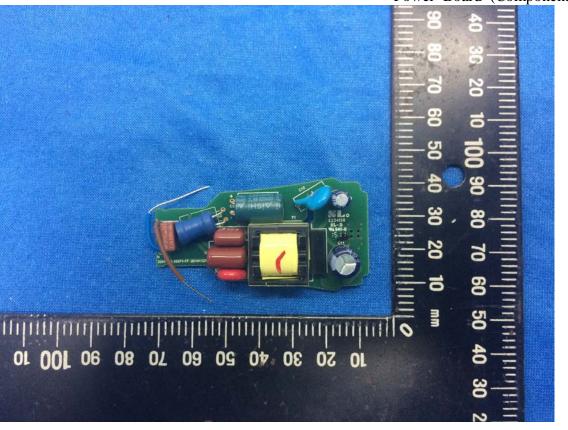

## Figure 9

LED Light Board (Solder Side)

Figure 10 Power Board (Component Side)

Audix Technology (Wujiang )Co., Ltd. EMC Dept. Report No.: ACWE-F150301005002