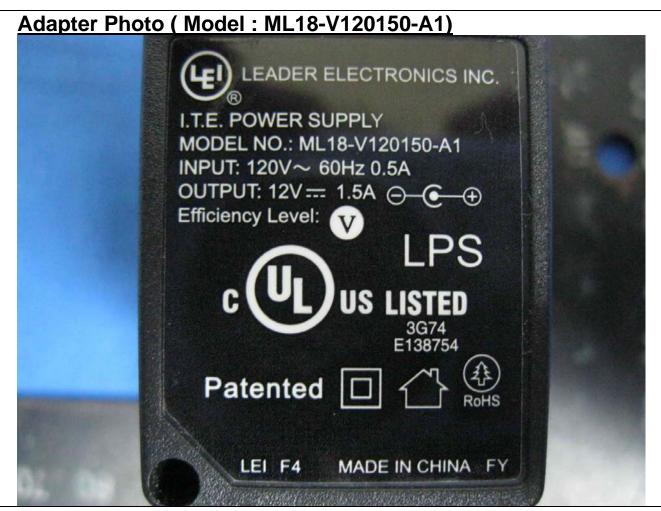

Report No.: T120809S04 Page 2 of 17

Internal Photo ( Model : Model : CG6640A )

Report No.: T120809S04
Page 3 of 17

Report No.: T120809S04
Page \_\_4\_\_of \_\_17

Report No.: T120809S04 Page \_\_\_5\_\_of \_\_\_17