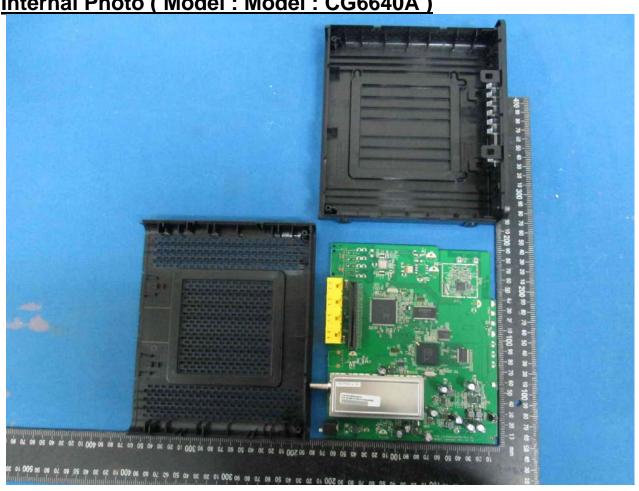

Report No.: T120809S04 Page 2 of 17

Internal Photo ( Model : Model : CG6640A )

Report No.: T120809S04
Page 3 of 17

Report No.: T120809S04
Page \_\_4\_\_of \_\_17

Report No.: T120809S04 Page \_\_\_5\_\_of \_\_\_17