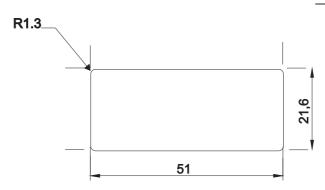

## **CUTTING DIMENSIONS**

## LIPMAN PART No: LBP095115-A

| MATERIAL                                                                                                                                        |                          | POLYCARBONATE, MATTE, 0.25mm THICK |          |                           |                 |                           |                |           |      |  |
|-------------------------------------------------------------------------------------------------------------------------------------------------|--------------------------|------------------------------------|----------|---------------------------|-----------------|---------------------------|----------------|-----------|------|--|
| ADHESIVE                                                                                                                                        | ON REVERSE SIDE OF LABEL |                                    |          |                           |                 |                           |                |           |      |  |
| TEXT COLOR                                                                                                                                      | BLACK                    |                                    |          |                           |                 |                           |                |           |      |  |
| BACKGROUN                                                                                                                                       | PANTONE 430C             |                                    |          |                           |                 |                           |                |           |      |  |
| PLEASE SUPPLY COPIES OF THIS LABEL ON INDIVIDUAL 28cm LONG STRIPS  (THE NUMBER OF LABELS PER STRIP VARIES ACCORDING TO THE SPECIFIC LABEL SIDE) |                          |                                    |          |                           |                 |                           |                |           |      |  |
| CONTRACT NO.                                                                                                                                    | SIGNATURE                |                                    | DATE     | -Lipn                     | <b>nan</b> lipm | AN EL                     | ECTRONIC ENGIN | NEERING L | .TD. |  |
| DRAWN                                                                                                                                           | L.PRONMAN                |                                    | 09.03.06 | TITLE                     |                 |                           |                |           |      |  |
| CHECK                                                                                                                                           | S.LEPEL                  |                                    | 09.03.06 | BOTTOM LABEL - NURIT 8010 |                 |                           |                |           |      |  |
| DESIGN                                                                                                                                          | A.GLEMB                  |                                    | 09.03.06 | (WITH RADIO TC-63)        |                 |                           |                |           |      |  |
| DESIGN                                                                                                                                          |                          |                                    |          | SIZE                      | FILE:           |                           | DWG NO.        |           | REV. |  |
| ACTIVITY                                                                                                                                        |                          |                                    |          | A                         | 095822          | 1A 0958221A               |                | 221A      | A1   |  |
|                                                                                                                                                 |                          |                                    |          | SCALE RELE                |                 | ASE DATE   SHEET   1 OF 1 |                |           |      |  |