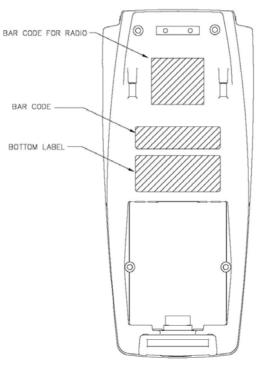

## 8.3 <u>Attaching the Labels</u>:

Stick the Barcode Label on the back of the Terminal in its proper location.

If there are additional labels specified on the Product Chart, they are to be attached to the base of the Terminal as shown below.