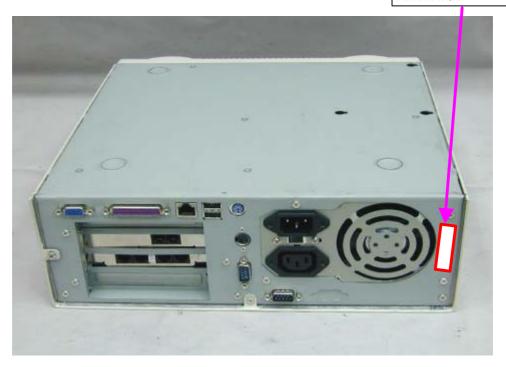

## FCC ID LABEL

## FCC ID: O2PMILLENNIUM-P4

This device complies with Part 15 of the FCC Rules. Operation is subject to the following two conditions: (1) This device may not cause harmful interference, and (2) this device must accept any interference received, including interference that may cause undesired operation.