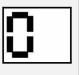

## Cellular Signal Quality

<u>To Check the Signal Quality/Strength:</u> While the Medi Minder Guardian is in Normal/Operation Mode, Press the CANCEL Green Button and the Signal Strength Displays/Flashes for 2 Seconds.

to

The Medi Minder Guardian Displays/Flashes the Signal Quality from 0 to 8

0 to 1 = Weak Signal

2 to 6 = Good Signal (Industry Average)

7 to 8 = Very Strong Signal

The Unit Updates the Signal Quality/Strength Every Minute.