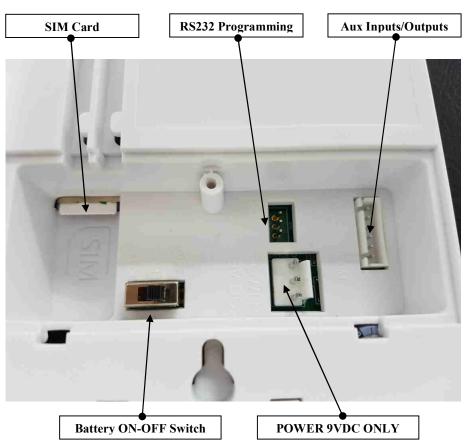

# Displays and Warnings

| MAINS ON BATTERY LOW                                                                                                                                                                                                                                                                                                                                                                                                                                                                                                                                                                                                                                                                                                                                                                                                                                                                                                                                                                                                                                                                                                                                                                                                                                                                                                                                                                                                                                                                                                                                                                                                                                                                                                                                                                                                                                                                                                                                                                                                                                                                                                           | MAINS ON Light Flashing AC Power Fail – Check/Make sure that the MAINS Power Plug Pack is plugged in and turned ON at the Power Point.                                                                                 |
|--------------------------------------------------------------------------------------------------------------------------------------------------------------------------------------------------------------------------------------------------------------------------------------------------------------------------------------------------------------------------------------------------------------------------------------------------------------------------------------------------------------------------------------------------------------------------------------------------------------------------------------------------------------------------------------------------------------------------------------------------------------------------------------------------------------------------------------------------------------------------------------------------------------------------------------------------------------------------------------------------------------------------------------------------------------------------------------------------------------------------------------------------------------------------------------------------------------------------------------------------------------------------------------------------------------------------------------------------------------------------------------------------------------------------------------------------------------------------------------------------------------------------------------------------------------------------------------------------------------------------------------------------------------------------------------------------------------------------------------------------------------------------------------------------------------------------------------------------------------------------------------------------------------------------------------------------------------------------------------------------------------------------------------------------------------------------------------------------------------------------------|------------------------------------------------------------------------------------------------------------------------------------------------------------------------------------------------------------------------|
| SANCE OF ACTIONS  IN THE PROPERTY OF THE PROPE | Flashing & BATTERY LOW Light Flashing Check/Make sure that the Battery Switch is turned ON underneath the Medi Minder Guardian. Contact your Installer/Monitoring Centre.                                              |
| <b>-</b> F                                                                                                                                                                                                                                                                                                                                                                                                                                                                                                                                                                                                                                                                                                                                                                                                                                                                                                                                                                                                                                                                                                                                                                                                                                                                                                                                                                                                                                                                                                                                                                                                                                                                                                                                                                                                                                                                                                                                                                                                                                                                                                                     | The Medi Minder Guardian failed to send an Alarm Check/Make sure that the Antenna/SIM Card is plugged in. Contact your Installer/Monitoring Centre. (The Medi Minder Guardian will also beep for 25 seconds).          |
| cF or Si                                                                                                                                                                                                                                                                                                                                                                                                                                                                                                                                                                                                                                                                                                                                                                                                                                                                                                                                                                                                                                                                                                                                                                                                                                                                                                                                                                                                                                                                                                                                                                                                                                                                                                                                                                                                                                                                                                                                                                                                                                                                                                                       | "cF" CELLULAR has failed or "Si" SIM Card Missing/Removed Check/Make sure that the Antenna/SIM Card is plugged in. Contact your Installer/Monitoring Centre. (The Medi Minder Guardian will also beep for 25 seconds). |
| CL or HP                                                                                                                                                                                                                                                                                                                                                                                                                                                                                                                                                                                                                                                                                                                                                                                                                                                                                                                                                                                                                                                                                                                                                                                                                                                                                                                                                                                                                                                                                                                                                                                                                                                                                                                                                                                                                                                                                                                                                                                                                                                                                                                       | is on the Display & HELP RED Button Flashing The HELP RED Button on the Medi Minder Guardian has been Pressed.                                                                                                         |
| H i to H8                                                                                                                                                                                                                                                                                                                                                                                                                                                                                                                                                                                                                                                                                                                                                                                                                                                                                                                                                                                                                                                                                                                                                                                                                                                                                                                                                                                                                                                                                                                                                                                                                                                                                                                                                                                                                                                                                                                                                                                                                                                                                                                      | Flashing & HELP RED Button Flashing Pendants No. 1 to 8 has been Pressed.                                                                                                                                              |
| [ ] to [8                                                                                                                                                                                                                                                                                                                                                                                                                                                                                                                                                                                                                                                                                                                                                                                                                                                                                                                                                                                                                                                                                                                                                                                                                                                                                                                                                                                                                                                                                                                                                                                                                                                                                                                                                                                                                                                                                                                                                                                                                                                                                                                      | Flashing & HELP RED Button Flashing Pendants No. 1 to 8 has been Pressed.                                                                                                                                              |
| 8 i to 88                                                                                                                                                                                                                                                                                                                                                                                                                                                                                                                                                                                                                                                                                                                                                                                                                                                                                                                                                                                                                                                                                                                                                                                                                                                                                                                                                                                                                                                                                                                                                                                                                                                                                                                                                                                                                                                                                                                                                                                                                                                                                                                      | Flashing & HELP RED Button Flashing Pendants No. 1 to 8 has been Pressed.                                                                                                                                              |
| 5 i · 58                                                                                                                                                                                                                                                                                                                                                                                                                                                                                                                                                                                                                                                                                                                                                                                                                                                                                                                                                                                                                                                                                                                                                                                                                                                                                                                                                                                                                                                                                                                                                                                                                                                                                                                                                                                                                                                                                                                                                                                                                                                                                                                       | Flashing & HELP RED Button Flashing Pendants No. 1 to 8 has been Pressed.                                                                                                                                              |
| Fi to F8                                                                                                                                                                                                                                                                                                                                                                                                                                                                                                                                                                                                                                                                                                                                                                                                                                                                                                                                                                                                                                                                                                                                                                                                                                                                                                                                                                                                                                                                                                                                                                                                                                                                                                                                                                                                                                                                                                                                                                                                                                                                                                                       | Flashing & HELP RED Button Flashing Detectors No. 1 to 8 Programmed as Fire "Fi" Option has been Activated.                                                                                                            |
| <b>6</b> l ™ <b>68</b>                                                                                                                                                                                                                                                                                                                                                                                                                                                                                                                                                                                                                                                                                                                                                                                                                                                                                                                                                                                                                                                                                                                                                                                                                                                                                                                                                                                                                                                                                                                                                                                                                                                                                                                                                                                                                                                                                                                                                                                                                                                                                                         | is on the Display Pendants No. 1 to 8 has detected a Low Battery. Contact your Installer/Monitoring Centre.                                                                                                            |
| <b>61</b> to <b>68</b>                                                                                                                                                                                                                                                                                                                                                                                                                                                                                                                                                                                                                                                                                                                                                                                                                                                                                                                                                                                                                                                                                                                                                                                                                                                                                                                                                                                                                                                                                                                                                                                                                                                                                                                                                                                                                                                                                                                                                                                                                                                                                                         | is on the Display Detectors No. 1 to 8 has detected a Low Battery. Contact your Installer/Monitoring Centre.                                                                                                           |

## Cellular Signal Quality

<u>To Check the Signal Quality/Strength:</u> While the Medi Minder Guardian is in Normal/Operation Mode, Press the CANCEL Green Button and the Signal Strength Displays/Flashes for 2 Seconds.

to

The Medi Minder Guardian Displays/Flashes the Signal Quality from 0 to 8

0 to 1 = Weak Signal

2 to 6 = Good Signal (Industry Average)

7 to 8 = Very Strong Signal

The Unit Updates the Signal Quality/Strength Every Minute.