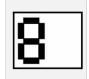

## Cellular Signal Quality

<u>To Check the Signal Quality/Strength:</u> While the Medi Minder Guardian is in Normal/Operation Mode, Press the CANCEL Green Button and the Signal Strength Displays/Flashes for 2 Seconds.

to

The Medi Minder Guardian Displays/Flashes the Signal Quality from 0 to 8

0 to 1 = Weak Signal

2 to 6 = Good Signal (Industry Average)

7 to 8 = Very Strong Signal

The Unit Updates the Signal Quality/Strength Every Minute.