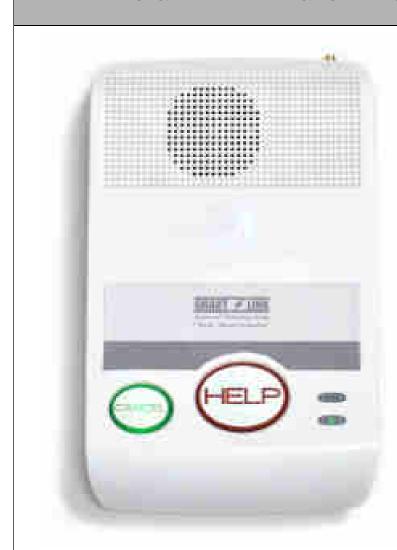

### Introduction

Your SmartLink Medi Minder Guardian has been designed to provide you with the freedom and peace of mind in that, should you need assistance or HELP, it is available to you 24 hours a day with the simple press of a Button.

The modern slim line design of the SmartLink Medi Minder Guardian allows it to be installed unobtrusively anywhere and is ready when you need help. HELP can be summoned by pressing a Button on your personal Pendant or Wristwatch, which you can wear both inside your home or outside in the garden, ready for any emergency, giving you the freedom you enjoy for total control at all times.

### **NORMAL OPERATION**

Your Medi Minder Guardian will normally look like this:

The MAINS ON Light & the CANCEL (GREEN) BUTTON should be ON.

### You can make your Medi Minder Guardian Call for Help by either:

Pressing the HELP (RED) BUTTON on your Medi Minder Guardian

HELP

The HELP (RED) BUTTON will FLASH rapidly & Medi Minder Guardian will start beeping.

This is a Pre-Alarm warning, while this is sounding you can Cancel the Help alarm by pressing the CANCEL (GREEN) BUTTON on your Medi Minder Guardian.

When your Monitoring Centre has received the Help Call, your Medi Minder Guardian will beep 7 times to let you know that the Call has been received. The HELP (RED) BUTTON will now FLASH slowly every 4 seconds to indicate that your Medi Minder Guardian has Called for Help.