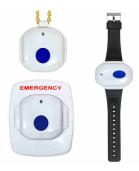

## Pendants and Detectors

Universal Pendant (106-385)

SmartFall Blue Fall detector (Bluetooth)

Vibration Blue Vibration Pendant (Bluetooth)

### You can make your Medi Minder Guardian Call for Help by either:

Pressing the HELP (RED) BUTTON on your Medi Minder Guardian

HELP

The HELP (RED) BUTTON will FLASH rapidly & Medi Minder Guardian will start beeping.

#### OR

Pressing the Large HELP (Panic) BUTTON on your Wristwatch/ Pendant for 2 Seconds.

If the CANCEL (GREEN) BUTTON is not pressed within the pre-alarm time (10 seconds), then your Medi Minder Guardian will dial your Monitoring Centre.