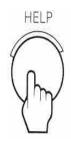

### You can make your Medi Minder Guardian Call for Help by either:

Pressing the HELP (RED) BUTTON on your Medi Minder Guardian

HELP

The HELP (RED) BUTTON will FLASH rapidly & Medi Minder Guardian will start beeping.