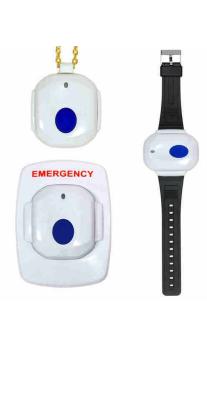

The modern slim line design of the SmartLink Medi Minder Guardian allows it to be installed unobtrusively anywhere and is ready when you need help. HELP can be summoned by pressing a Button on your personal Pendant or Wristwatch, which you can wear both inside your home or outside in the garden, ready for any emergency, giving you the freedom you enjoy for total control at all times.

## Pendants and Detectors

Universal Pendant (106-385)

SmartFall Blue Fall detector (Bluetooth)

Vibration Blue Vibration Pendant (Bluetooth)

#### OR

Pressing the Large HELP (Panic) BUTTON on your Wristwatch/ Pendant for 2 Seconds.

If the CANCEL (GREEN) BUTTON is not pressed within the pre-alarm time (10 seconds), then your Medi Minder Guardian will dial your Monitoring Centre.