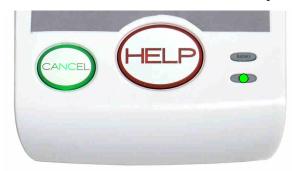

### **NORMAL OPERATION**

Your Medi Minder Guardian will normally look like this:

The MAINS ON Light & the CANCEL (GREEN) BUTTON should be ON.

### You can make your Medi Minder Guardian Call for Help by either:

Pressing the HELP (RED) BUTTON on your Medi Minder Guardian

HELP

The HELP (RED) BUTTON will FLASH rapidly & Medi Minder Guardian will start beeping.

This is a Pre-Alarm warning, while this is sounding you can Cancel the Help alarm by pressing the CANCEL (GREEN) BUTTON on your Medi Minder Guardian.