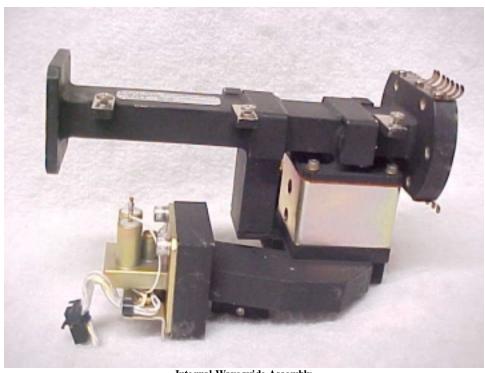

Internal Processor Front

Internal Processor Rear

Internal Rx Close up 2nd Half

Internal Rx Front

Internal Rx Rear 2nd Half

Internal RX Rear Half

Internal VCO

Internal Waveguide Assembly