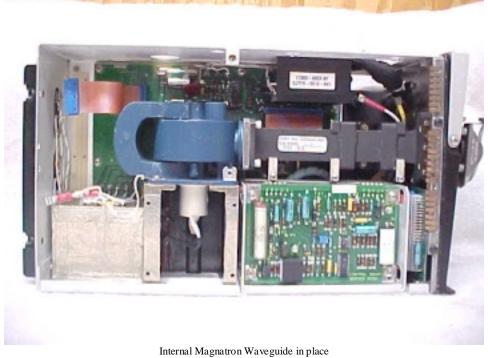

Internal Filter

Internal Filter Label

Internal interconnect Front

Internal Interconnect Rear

Internal Magnetron

Internal Modulator Rear

Internal Power Supply

Internal Power Supply Rear