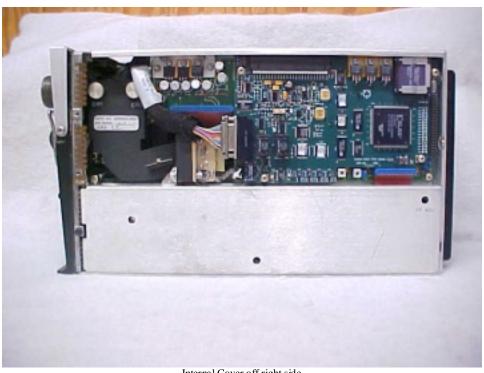

Internal Waveguide Assembly Side

Internal Cover off right side

Internal Tx Section in place