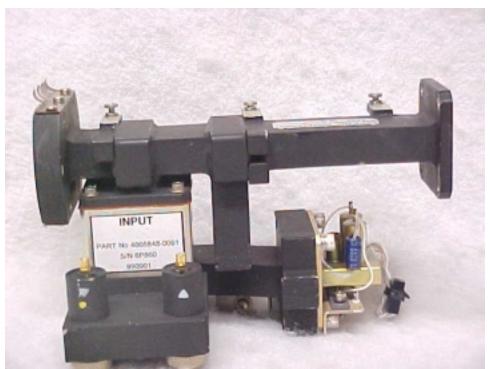

Internal Processor Front

Internal Processor Rear

Internal Rx Close up 2nd Half

Internal Rx Front

Internal Rx Rear 2nd Half

Internal RX Rear Half

Internal VCO

Internal Waveguide Assembly