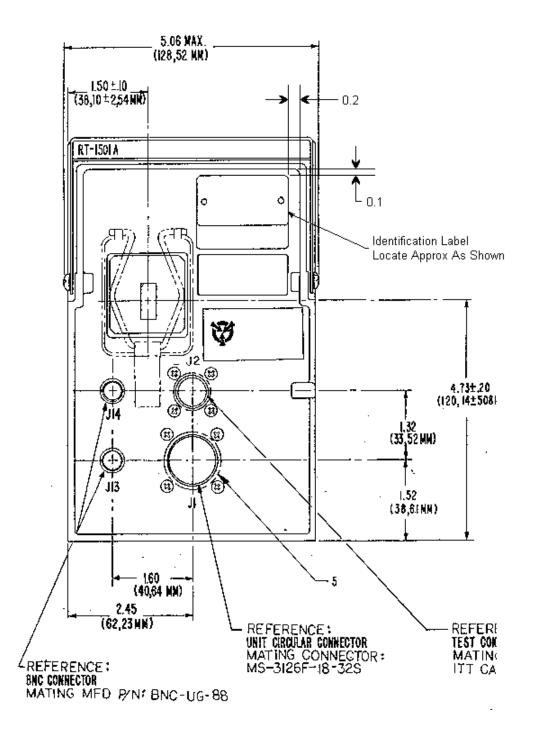

815 Broad Hollow Rd., Farmingdale, New York 11735

(631) 755-7625 Fax: (631) 755-7046

This word document contains a drawing of the identification label and a sketch showing where it will be placed on the equipment. The drawing represents Figure 1 from Name Plate Dwg for the Receiver Transmitter RT-1501A from drawing part number 381-1004-005, Revision A.

Label is placed centralized in area as shown  $\pm 0.1$  inches