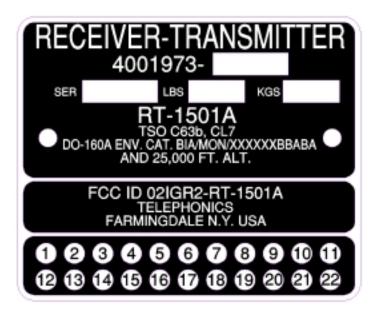

815 Broad Hollow Rd., Farmingdale, New York 11735

(631) 755-7625 Fax: (631) 755-7046

Identification Label for RT-1501A shown twice full scale. (Full Scale Dimensions are 1.50" Height by 1.81" Wide)

.

815 Broad Hollow Rd., Farmingdale, New York 11735