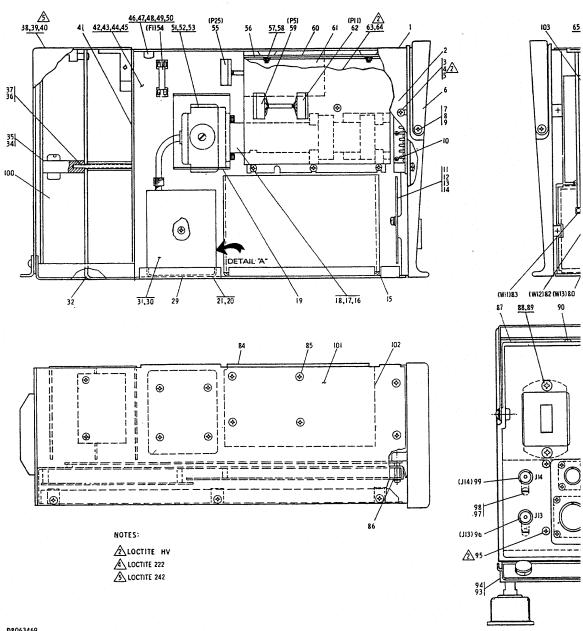

# MAINTENANCE MANUAL RT-1501A RECEIVER-TRANSMITTER

D8063469

I.B. 21500B PART 4

RT-1501A RECEIVER TRANSMITTER FIGURE 6-1

6-3/6-4 OCT/91

(631) 755-7625 Fax: (631) 755-7046

(631) 755-7625 Fax: (631) 755-7046

# MAINTENANCE MANUAL RT-1501A RECEIVER TRANSMITTER SECTION VI PARTS LIST

|              |             | SECTION VI PARTS                              | LIST                 |            |                       |
|--------------|-------------|-----------------------------------------------|----------------------|------------|-----------------------|
| REF<br>DESIG | FIG<br>ITEM | DESCRIPTION                                   | UNITS<br>PER<br>ASSY | USED<br>ON | BENDIX<br>PART NUMBER |
|              | 6-1         |                                               |                      |            |                       |
|              | 1           | RT-1501A RECEIVER TRANSMITTER                 | 1                    |            | 4001973-0151          |
|              | 2           | COVER, DUST                                   | 1                    |            | 3611409-0501          |
|              | 3           | SCREW, BINDING HEAD                           | 6                    |            | 6430-0604             |
|              | 4           | SCREW, FLAT HEAD                              | 6                    |            | 6232-0403             |
|              | 5           | WASHER, LOCK                                  | 2                    |            | 36037-3505            |
|              | 6           | HANDLE ASSEMBLY                               | 1                    |            | 4007379-0509          |
|              | 7           | SPACER, TUBULAR                               | 2                    |            | 34000-0119            |
|              | 8           | WASHER, MYLAR                                 | 2                    |            | 34017-0027            |
|              | 9           | WASHER, BOWED                                 | 2                    |            | 36006-0013            |
|              | 10          | CIRCULATOR,X-BAND                             | 1                    |            | 4005844-0001          |
|              | 11          | MODULE, CONNECTOR                             | 1 .                  |            | 2040413-0501          |
|              |             | SEE FIG/ITEM 6-3 FOR BREAKDOWN                |                      |            |                       |
|              | 12          | SCREW, BINDING HEAD                           | 2                    |            | 6432-0605             |
|              | 13          | WASHER, LOCK                                  | 1                    |            | 36037-3405            |
|              | 14          | WASHER, FLAT                                  | 1                    |            | 36039-3410            |
|              | 15          | SHEILD                                        | 1                    |            | 3612291-0001          |
|              | 16          | UNUSED                                        |                      |            |                       |
|              | 17          | SCREW                                         | 4                    |            | 46068-0406S           |
|              | 18          | WASHER, LOCK                                  | 4                    |            | 36037-3403            |
|              | 19          | SHEILD, MAGNETIC                              | 1                    |            | 8050702-0001          |
|              | 20          | TRANSFORMER, PULSE ASSEMBLY                   | 1                    |            | 2040524-0502          |
|              | 21          | SCREW, FLAT HEAD                              | 4                    |            | 6432-0405             |
| T1050        | 22          | TRANSFORMER, PULSE                            | 4                    |            | 17533-0001            |
|              | 23          | BOARD, TERMINAL ASSEMBLY                      | 1                    |            | 2040544-0501          |
|              |             | SEE FIG/ITEM 6-2 FOR BREAKDOWN                | _                    |            |                       |
|              | 24          | SPACER                                        | 1                    |            | 34003-0239            |
| L1051        | 25          | INDUCTOR                                      | 1                    |            | 17534-0001            |
| L1052        | 26          | INDUCTOR                                      | 1                    |            | 17532-0001            |
|              | 27          | PLATE, TERMINAL BOTTOM                        | 1                    |            | 8050057-0001          |
|              | 28          | SCREW, BINDING HEAD                           | 7                    |            | 6432-0403             |
|              | 29          | SHELL                                         | 1                    |            | 3050056-0001          |
|              | 30          | COVER, SHELL                                  | 1                    |            | 8050056-0002          |
|              | 31          | WASHER, LOCK                                  | 1                    |            | 36037-3403            |
|              | 32          | MODULE, PULSER                                | 1                    |            | 3606487-0501          |
|              | 224         | SEE FIG/ITEM 6-9 FOR BREAKDOWN                |                      |            | 2404402.0502          |
|              | 32A         | MODULE, PULSER SEE FIG/ITEM 6-9 FOR BREAKDOWN | 1                    |            | 3606487-0502          |
|              |             | RUNNING CHANGE, EFF N/S                       |                      |            |                       |
|              | 33          | UNUSED                                        |                      |            |                       |
|              | 34          | MODULE, MODULATOR                             | 1                    |            | 3606478-0501          |
|              | 35          | SCREW.FLAT HEAD                               | 3                    |            | 6232-0404             |
|              | 36          | SPACER                                        | 1                    |            | 2080078-0036          |
|              | 37          | SCREW, FLAT HEAD                              | ī                    |            | 6732-0428             |
|              | 38          | SHIELD                                        | ī                    |            | 8091460-0001          |
|              | 39          | SCREW, FLAT HEAD                              | 4                    |            | 6432-0405             |
|              | 40          | WASHER, FLAT                                  | 4                    |            | 36038-3406            |
|              | 41          | MODULE, REGULATOR                             | 1                    |            | 3606456-0501          |
|              |             | SEE FIG/ITEM 6-8 FOR BREAKDOWN                |                      |            |                       |
|              | 41A         | MODULE, REGULATOR                             | 1                    |            | 3606485-0501          |
|              |             | SEE FIG/ITEM 6-8 FOR BREAKDOWN                |                      |            |                       |
|              |             | P/N CORRECTED, EFF N/A                        |                      |            |                       |
|              | 42          | BOARD, INTERCONNECT                           | 1                    |            | 3606475-0501          |
|              |             | SEE FIG/ITEM 6-4 FOR BREAKDOWN                |                      |            |                       |
|              | 42A         | BOARD, INTERCONNECT                           | 1                    |            | 3606475-0502          |
|              |             | SEE FIG/ITEM 6-4 FOR BREAKDOWN                |                      |            |                       |
|              |             | RUNNING CHANGE, EFF N/S                       |                      |            |                       |
|              | 43          | SCREW, BINDING HEAD                           | 8                    |            | 6432-0404             |
|              | 44          | WASHER, FLAT                                  | 8                    |            | 36038-3407            |
|              | 45          | WASHER, LOCK                                  | 15                   |            | 36037-3403            |
|              |             |                                               |                      |            |                       |

I.B. 215008 PART 4 6-5 OCT/91

(631) 755-7625 Fax: (631) 755-7046

## MAINTÉNANCE MANUAL RT-1501A RECEIVER TRANSMITTER SECTION VI PARTS LIST

| REF<br>DESIG | FIG<br>ITEM | DESCRIPTION                     | UNITS<br>PER<br>ASSY | USED<br>ON | BENDIX<br>PART NUMBER |   |
|--------------|-------------|---------------------------------|----------------------|------------|-----------------------|---|
|              | 46          | CLAMP, CABLE                    | 1                    |            | 33033-0014            | _ |
|              | 47          | SCREW, FLAT HEAD                | 1                    |            | 6732-0405             |   |
|              | 48          | WASHER, LOCK                    | 1                    |            | 36037-3403            |   |
|              | 49          | WASHER, FLAT                    | 1                    |            | 36038-3406            |   |
|              | 50          | NUT, HEX                        | 1                    |            | 45043-3405            |   |
|              | 51          | MAGNETRON                       | 1                    |            | 3612060-0701          |   |
|              | 52          | SCREW, SOCKET HEAD              | 4                    |            | 46068-08065           |   |
|              | 53          | WASHER, LOCK                    | 4                    |            | 36037-3406            |   |
| F1001        | 54          | FUSE                            | 1                    |            | 21001-0087            |   |
| P1025        | 55          | CONNECTOR                       | 1                    |            | 24311-0006            |   |
|              | 56          | MODULE, AFC                     | 1                    |            | 2040421-0501          |   |
|              |             | SEE FIG/ITEM 6-13 FCR BREAKDOWN |                      |            |                       |   |
|              | 57          | SCREW, BINDING HEAD             | 6                    |            | 6232-0405             |   |
|              | 58          | WASHER, FLAT                    | 7                    |            | 36038-3406            |   |
| P1005        | 59          | CONNECTOR                       | 1                    |            | 24202-0015            |   |
|              | 60          | CHASSIS, AFC                    | 1                    |            | 2040582-0501          |   |
|              | 61          | CHOKE, CHARGING                 | 1                    |            | 17530-0002            |   |
| P1011        | 62          | CONNECTOR                       | 1                    |            | 24202-0015            |   |
|              | 63          | COVER, AFC                      | 1                    |            | 4005985-0001          |   |
|              | 64          | SCREW, FLAT HEAD                | 8                    |            | 6232-0405             |   |
|              | 65          | PREAMP LIMITER                  | 1                    |            | 3606479-0501          |   |
|              |             | SEE FIG/ITEM 6-14 FCR BREAKDOWN |                      |            |                       |   |
|              | 65A         | PREAMP LIMITER                  | 1                    |            | 3606479-0502          |   |
|              |             | SEE FIG/ITEM 6-14 FOR BREAKDOWN |                      |            |                       |   |
|              | 14          | RUNNING CHANGE, EFF N/S         |                      |            |                       |   |
|              | 56          | SCREW, SOCKET HEAD              | 1                    |            | 46068-08065           |   |
|              | 67          | WASHER, FLAT                    | ī                    |            | 36038-3411            |   |
|              | 68          | WASHER, LOCK                    | ī                    |            | 36037-3406            |   |
|              | 69          | OSCILLATOR, LOCAL               | î                    |            | 2040691-0501          |   |
|              |             | SEE FIG/ITEM 6-12 FCR BREAKDOWN | -                    |            | 20.0072 0502          |   |
|              | 70          | SCREW, SOCKET HEAD              | 1                    |            | 46068-08075           |   |
|              | 71          | SCREW, SOCKET HEAD              | 3                    |            | 46063-08065           |   |
|              | 72          | WASHER, LOCK                    | 4                    |            | 36037-3406            |   |
|              | 73          | MODULE, PROCESSOR               | ì                    |            | 3606476-0501          |   |
|              | ,,,         | SEE FIG/ITEM 6-7 FOR BREAKDOWN  | -                    |            | 3000-10 0301          |   |
|              | 74          | MODULE, STC                     | 1                    |            | 3606477-0501          |   |
|              | • •         | SEE FIG/ITEM 6-15 FCR BREAKDOWN | -                    |            | 3000:1: 0501          |   |
|              | 75          | FRAME, ASSEMBLY                 | 1                    |            | 2040475-0502          |   |
|              | 75          | SCREW, FLAT HEAD                | 7                    |            | 6732-0404             |   |
|              | 77          | FASTNER, SPEED-NUT              | 3                    |            | 45035-0001            |   |
|              | 78          | MODULE, BE ACON                 | ĭ                    |            | 2040416-0503          |   |
|              |             | SEE FIG/ITEM 6-6 FOR BREAKDOWM  | -                    |            | 2010.20 0705          |   |
|              | 79          | MODULE, RECEIVER                | 1                    |            | 3606480-0501          |   |
|              | • •         | SEE FIG/ITEM 6-5 FOR BREAKDOWN  | -                    |            | 3000400 0301          |   |
| W1013        | 80          | CABLE, RIBBON                   | 1                    |            | 8057452-0503          |   |
|              | 81          | COVER, REC-BEACON               | ī                    |            | 3606435-0501          |   |
| W1012        | 82          | CABLE, RIBBON                   | ī                    |            | 8057042-0502          |   |
| W1011        | 83          | CABLE, RIBBON                   | ī                    |            | 8057042-0501          |   |
|              | 84          | SUPPLY POWER ASSEMBLY           | ī                    |            | 2040420-0501          |   |
|              | 85          | SCREW, FLAT HEAD                | 6                    |            | 6232-0605             |   |
|              | 86          | SPACER, HEX                     | 2                    |            | 34003-0247            |   |
|              | 87          | PANEL FRONT ASSEMBLY            | 1                    |            | 2040609-0501          |   |
|              | 88          | SCREW, PAN HEAD                 | 2                    |            | 6430-0806             |   |
|              | 89          | WASHER, LOCK                    |                      |            |                       |   |
|              | 90          | BUTTON, PLASTIC                 | 2                    |            | 36037-3506            |   |
|              | 91          | PANEL, FRONT SUB ASSEMBLY       | 1<br>1               |            | 4005062-0001          |   |
|              | 92          | PLATE, CONNECTOR MOUNTING       | 1                    |            | 2040609-0501          |   |
|              | 74          | FLATE, COMMECTUR MOUNTING       | 1                    |            | 8050112-0001          |   |
|              |             |                                 |                      |            |                       |   |

I.B. 215008 PART 4

6-6 OCT/91

(631) 755-7625 Fax: (631) 755-7046

# MAINTENANCE MANUAL RT-1501A RECEIVER TRANSMITTER SECTION VI PARTS LIST

| REF<br>DESIG | FIG<br>ITEM | DESCRIPTION                                                                       | UNITS<br>PER<br>ASSY | USED<br>ON | BENDIX<br>PART NUMBER |
|--------------|-------------|-----------------------------------------------------------------------------------|----------------------|------------|-----------------------|
|              | 93          | TRAY, MOUNTING                                                                    | 1                    |            | 2040401-0501          |
|              | 94          | TRAY, MOUNTING                                                                    | 1                    |            | 2040401-0502          |
|              | 95          | SCREW, FLAT HEAD                                                                  | 4                    |            | 6730-0404             |
|              | 96          | CONNECTOR, COAX                                                                   | 1                    |            | 24243-0054            |
|              | 97          | CLIP, COAX                                                                        | 2                    |            | 8050113-0001          |
|              | 98          | SCREW, FLAT HEAD                                                                  | 8                    |            | 6730-0405             |
|              | 99          | CONNECTOR, COAX                                                                   | 1                    |            | 24243-0054            |
|              | 100         | MODULE,MID PULSE MODULATOR SEE FIG/ITEM 6-17 FCR BREAKDOWN                        | 1                    |            | 3606472-0501          |
|              | 100 A       | MODULE,MID PULSE MODULATOR SEE FIG/ITEM 6-17 FCR BREAKDOWN RUNNING CHANGE,EFF N/S | 1                    |            | 3606472-0502          |
|              | 101         | MODULE, POWER SUPPLY CONTROL SEE FIG/ITEM 6-10 FCR BREAKDOWN                      | 1                    |            | 2040523-0501          |
|              | 102         | MODULE, POWER SUPPLY CONTROL SEE FIG/ITEM 6-11 FOR BREAKDOWN                      | 1                    |            | 2040522-0501          |
|              | 103         | MODULE, PREAMP BIAS<br>SEE FIG/ITEM 6-16 FGR BREAKDOWN                            | 1                    |            | 3606482-0501          |

I.B. 215008 PART 4 6-7/6-8 DCT/91