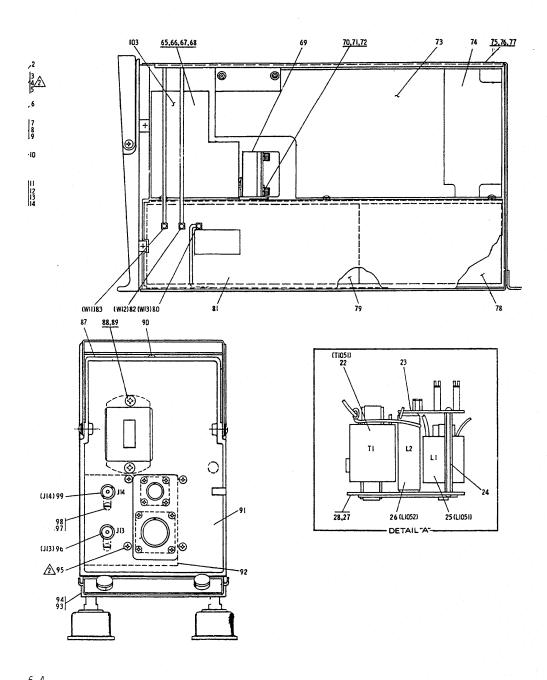

# MAINTENANCE MANUAL RT-1501A RECEIVER-TRANSMITTER

D8063469

I.B. 21500B PART 4

RT-1501A RECEIVER TRANSMITTER FIGURE 6-1

6-3/6-4 OCT/91

(631) 755-7625 Fax: (631) 755-7046

(631) 755-7625 Fax: (631) 755-7046

# MAINTENANCE MANUAL RT-1501A RECEIVER TRANSMITTER SECTION VI PARTS LIST

|              |             | SECTION VI PARTS                              | LIST                 |            |                       |
|--------------|-------------|-----------------------------------------------|----------------------|------------|-----------------------|
| REF<br>DESIG | FIG<br>ITEM | DESCRIPTION                                   | UNITS<br>PER<br>ASSY | USED<br>ON | BENDIX<br>PART NUMBER |
|              | 6-1         |                                               |                      |            |                       |
|              | 1           | RT-1501A RECEIVER TRANSMITTER                 | 1                    |            | 4001973-0151          |
|              | 2           | COVER, DUST                                   | 1                    |            | 3611409-0501          |
|              | 3           | SCREW, BINDING HEAD                           | 6                    |            | 6430-0604             |
|              | 4           | SCREW, FLAT HEAD                              | 6                    |            | 6232-0403             |
|              | 5           | WASHER, LOCK                                  | 2                    |            | 36037-3505            |
|              | 6           | HANDLE ASSEMBLY                               | 1                    |            | 4007379-0509          |
|              | 7           | SPACER, TUBULAR                               | 2                    |            | 34000-0119            |
|              | 8           | WASHER, MYLAR                                 | 2                    |            | 34017-0027            |
|              | 9           | WASHER, BOWED                                 | 2                    |            | 36006-0013            |
|              | 10          | CIRCULATOR,X-BAND                             | 1                    |            | 4005844-0001          |
|              | 11          | MODULE, CONNECTOR                             | 1 .                  |            | 2040413-0501          |
|              |             | SEE FIG/ITEM 6-3 FOR BREAKDOWN                |                      |            |                       |
|              | 12          | SCREW, BINDING HEAD                           | 2                    |            | 6432-0605             |
|              | 13          | WASHER, LOCK                                  | 1                    |            | 36037-3405            |
|              | 14          | WASHER, FLAT                                  | 1                    |            | 36039-3410            |
|              | 15          | SHEILD                                        | 1                    |            | 3612291-0001          |
|              | 16          | UNUSED                                        |                      |            |                       |
|              | 17          | SCREW                                         | 4                    |            | 46068-0406S           |
|              | 18          | WASHER, LOCK                                  | 4                    |            | 36037-3403            |
|              | 19          | SHEILD, MAGNETIC                              | 1                    |            | 8050702-0001          |
|              | 20          | TRANSFORMER, PULSE ASSEMBLY                   | 1                    |            | 2040524-0502          |
|              | 21          | SCREW, FLAT HEAD                              | 4                    |            | 6432-0405             |
| T1050        | 22          | TRANSFORMER, PULSE                            | 4                    |            | 17533-0001            |
|              | 23          | BOARD, TERMINAL ASSEMBLY                      | 1                    |            | 2040544-0501          |
|              |             | SEE FIG/ITEM 6-2 FOR BREAKDOWN                | _                    |            |                       |
|              | 24          | SPACER                                        | 1                    |            | 34003-0239            |
| L1051        | 25          | INDUCTOR                                      | 1                    |            | 17534-0001            |
| L1052        | 26          | INDUCTOR                                      | 1                    |            | 17532-0001            |
|              | 27          | PLATE, TERMINAL BOTTOM                        | 1                    |            | 8050057-0001          |
|              | 28          | SCREW, BINDING HEAD                           | 7                    |            | 6432-0403             |
|              | 29          | SHELL                                         | 1                    |            | 3050056-0001          |
|              | 30          | COVER, SHELL                                  | 1                    |            | 8050056-0002          |
|              | 31          | WASHER, LOCK                                  | 1                    |            | 36037-3403            |
|              | 32          | MODULE, PULSER                                | 1                    |            | 3606487-0501          |
|              | 224         | SEE FIG/ITEM 6-9 FOR BREAKDOWN                |                      |            | 2404402.0502          |
|              | 32A         | MODULE, PULSER SEE FIG/ITEM 6-9 FOR BREAKDOWN | 1                    |            | 3606487-0502          |
|              |             | RUNNING CHANGE, EFF N/S                       |                      |            |                       |
|              | 33          | UNUSED                                        |                      |            |                       |
|              | 34          | MODULE, MODULATOR                             | 1                    |            | 3606478-0501          |
|              | 35          | SCREW.FLAT HEAD                               | 3                    |            | 6232-0404             |
|              | 36          | SPACER                                        | 1                    |            | 2080078-0036          |
|              | 37          | SCREW, FLAT HEAD                              | ī                    |            | 6732-0428             |
|              | 38          | SHIELD                                        | ī                    |            | 8091460-0001          |
|              | 39          | SCREW, FLAT HEAD                              | 4                    |            | 6432-0405             |
|              | 40          | WASHER, FLAT                                  | 4                    |            | 36038-3406            |
|              | 41          | MODULE, REGULATOR                             | 1                    |            | 3606456-0501          |
|              |             | SEE FIG/ITEM 6-8 FOR BREAKDOWN                |                      |            |                       |
|              | 41A         | MODULE, REGULATOR                             | 1                    |            | 3606485-0501          |
|              |             | SEE FIG/ITEM 6-8 FOR BREAKDOWN                |                      |            |                       |
|              |             | P/N CORRECTED, EFF N/A                        |                      |            |                       |
|              | 42          | BOARD, INTERCONNECT                           | 1                    |            | 3606475-0501          |
|              |             | SEE FIG/ITEM 6-4 FOR BREAKDOWN                |                      |            |                       |
|              | 42A         | BOARD, INTERCONNECT                           | 1                    |            | 3606475-0502          |
|              |             | SEE FIG/ITEM 6-4 FOR BREAKDOWN                |                      |            |                       |
|              |             | RUNNING CHANGE, EFF N/S                       |                      |            |                       |
|              | 43          | SCREW, BINDING HEAD                           | 8                    |            | 6432-0404             |
|              | 44          | WASHER, FLAT                                  | 8                    |            | 36038-3407            |
|              | 45          | WASHER, LOCK                                  | 15                   |            | 36037-3403            |
|              |             |                                               |                      |            |                       |

I.B. 215008 PART 4 6-5 OCT/91

(631) 755-7625 Fax: (631) 755-7046

## MAINTÉNANCE MANUAL RT-1501A RECEIVER TRANSMITTER SECTION VI PARTS LIST

| REF<br>DESIG | FIG<br>ITEM | DESCRIPTION                     | UNITS<br>PER<br>ASSY | USED<br>ON | BENDIX<br>PART NUMBER |   |
|--------------|-------------|---------------------------------|----------------------|------------|-----------------------|---|
|              | 46          | CLAMP, CABLE                    | 1                    |            | 33033-0014            | _ |
|              | 47          | SCREW, FLAT HEAD                | 1                    |            | 6732-0405             |   |
|              | 48          | WASHER, LOCK                    | 1                    |            | 36037-3403            |   |
|              | 49          | WASHER, FLAT                    | 1                    |            | 36038-3406            |   |
|              | 50          | NUT, HEX                        | 1                    |            | 45043-3405            |   |
|              | 51          | MAGNETRON                       | 1                    |            | 3612060-0701          |   |
|              | 52          | SCREW, SOCKET HEAD              | 4                    |            | 46068-08065           |   |
|              | 53          | WASHER, LOCK                    | 4                    |            | 36037-3406            |   |
| F1001        | 54          | FUSE                            | 1                    |            | 21001-0087            |   |
| P1025        | 55          | CONNECTOR                       | 1                    |            | 24311-0006            |   |
|              | 56          | MODULE, AFC                     | 1                    |            | 2040421-0501          |   |
|              |             | SEE FIG/ITEM 6-13 FCR BREAKDOWN |                      |            |                       |   |
|              | 57          | SCREW, BINDING HEAD             | 6                    |            | 6232-0405             |   |
|              | 58          | WASHER, FLAT                    | 7                    |            | 36038-3406            |   |
| P1005        | 59          | CONNECTOR                       | 1                    |            | 24202-0015            |   |
|              | 60          | CHASSIS, AFC                    | 1                    |            | 2040582-0501          |   |
|              | 61          | CHOKE, CHARGING                 | 1                    |            | 17530-0002            |   |
| P1011        | 62          | CONNECTOR                       | 1                    |            | 24202-0015            |   |
|              | 63          | COVER, AFC                      | 1                    |            | 4005985-0001          |   |
|              | 64          | SCREW, FLAT HEAD                | 8                    |            | 6232-0405             |   |
|              | 65          | PREAMP LIMITER                  | 1                    |            | 3606479-0501          |   |
|              |             | SEE FIG/ITEM 6-14 FCR BREAKDOWN |                      |            |                       |   |
|              | 65A         | PREAMP LIMITER                  | 1                    |            | 3606479-0502          |   |
|              |             | SEE FIG/ITEM 6-14 FOR BREAKDOWN |                      |            |                       |   |
|              | 14          | RUNNING CHANGE, EFF N/S         |                      |            |                       |   |
|              | 56          | SCREW, SOCKET HEAD              | 1                    |            | 46068-08065           |   |
|              | 67          | WASHER, FLAT                    | ī                    |            | 36038-3411            |   |
|              | 68          | WASHER, LOCK                    | ī                    |            | 36037-3406            |   |
|              | 69          | OSCILLATOR, LOCAL               | î                    |            | 2040691-0501          |   |
|              |             | SEE FIG/ITEM 6-12 FCR BREAKDOWN | -                    |            | 20.0072 0502          |   |
|              | 70          | SCREW, SOCKET HEAD              | 1                    |            | 46068-08075           |   |
|              | 71          | SCREW, SOCKET HEAD              | 3                    |            | 46063-08065           |   |
|              | 72          | WASHER, LOCK                    | 4                    |            | 36037-3406            |   |
|              | 73          | MODULE, PROCESSOR               | ì                    |            | 3606476-0501          |   |
|              | ,,,         | SEE FIG/ITEM 6-7 FOR BREAKDOWN  | -                    |            | 3000-10 0301          |   |
|              | 74          | MODULE, STC                     | 1                    |            | 3606477-0501          |   |
|              | • •         | SEE FIG/ITEM 6-15 FCR BREAKDOWN | -                    |            | 3000:1: 0501          |   |
|              | 75          | FRAME, ASSEMBLY                 | 1                    |            | 2040475-0502          |   |
|              | 75          | SCREW, FLAT HEAD                | 7                    |            | 6732-0404             |   |
|              | 77          | FASTNER, SPEED-NUT              | 3                    |            | 45035-0001            |   |
|              | 78          | MODULE, BE ACON                 | ĭ                    |            | 2040416-0503          |   |
|              |             | SEE FIG/ITEM 6-6 FOR BREAKDOWM  | -                    |            | 2010.20 0705          |   |
|              | 79          | MODULE, RECEIVER                | 1                    |            | 3606480-0501          |   |
|              | • •         | SEE FIG/ITEM 6-5 FOR BREAKDOWN  | -                    |            | 3000400 0301          |   |
| W1013        | 80          | CABLE, RIBBON                   | 1                    |            | 8057452-0503          |   |
|              | 81          | COVER, REC-BEACON               | ī                    |            | 3606435-0501          |   |
| W1012        | 82          | CABLE, RIBBON                   | ī                    |            | 8057042-0502          |   |
| W1011        | 83          | CABLE, RIBBON                   | ī                    |            | 8057042-0501          |   |
|              | 84          | SUPPLY POWER ASSEMBLY           | ī                    |            | 2040420-0501          |   |
|              | 85          | SCREW, FLAT HEAD                | 6                    |            | 6232-0605             |   |
|              | 86          | SPACER, HEX                     | 2                    |            | 34003-0247            |   |
|              | 87          | PANEL FRONT ASSEMBLY            | 1                    |            | 2040609-0501          |   |
|              | 88          | SCREW, PAN HEAD                 | 2                    |            | 6430-0806             |   |
|              | 89          | WASHER, LOCK                    |                      |            |                       |   |
|              | 90          | BUTTON, PLASTIC                 | 2                    |            | 36037-3506            |   |
|              | 91          | PANEL, FRONT SUB ASSEMBLY       | 1<br>1               |            | 4005062-0001          |   |
|              | 92          | PLATE, CONNECTOR MOUNTING       | 1                    |            | 2040609-0501          |   |
|              | 74          | FLATE, COMMECTUR MOUNTING       | 1                    |            | 8050112-0001          |   |
|              |             |                                 |                      |            |                       |   |

I.B. 215008 PART 4

6-6 OCT/91

(631) 755-7625 Fax: (631) 755-7046

# MAINTENANCE MANUAL RT-1501A RECEIVER TRANSMITTER SECTION VI PARTS LIST

| REF<br>DESIG | FIG<br>ITEM | DESCRIPTION                                                                       | UNITS<br>PER<br>ASSY | USED<br>ON | BENDIX<br>PART NUMBER |
|--------------|-------------|-----------------------------------------------------------------------------------|----------------------|------------|-----------------------|
|              | 93          | TRAY, MOUNTING                                                                    | 1                    |            | 2040401-0501          |
|              | 94          | TRAY, MOUNTING                                                                    | 1                    |            | 2040401-0502          |
|              | 95          | SCREW, FLAT HEAD                                                                  | 4                    |            | 6730-0404             |
|              | 96          | CONNECTOR, COAX                                                                   | 1                    |            | 24243-0054            |
|              | 97          | CLIP, COAX                                                                        | 2                    |            | 8050113-0001          |
|              | 98          | SCREW, FLAT HEAD                                                                  | 8                    |            | 6730-0405             |
|              | 99          | CONNECTOR, COAX                                                                   | 1                    |            | 24243-0054            |
|              | 100         | MODULE,MID PULSE MODULATOR SEE FIG/ITEM 6-17 FCR BREAKDOWN                        | 1                    |            | 3606472-0501          |
|              | 100 A       | MODULE,MID PULSE MODULATOR SEE FIG/ITEM 6-17 FCR BREAKDOWN RUNNING CHANGE,EFF N/S | 1                    |            | 3606472-0502          |
|              | 101         | MODULE, POWER SUPPLY CONTROL SEE FIG/ITEM 6-10 FCR BREAKDOWN                      | 1                    |            | 2040523-0501          |
|              | 102         | MODULE, POWER SUPPLY CONTROL SEE FIG/ITEM 6-11 FOR BREAKDOWN                      | 1                    |            | 2040522-0501          |
|              | 103         | MODULE, PREAMP BIAS<br>SEE FIG/ITEM 6-16 FGR BREAKDOWN                            | 1                    |            | 3606482-0501          |

I.B. 215008 PART 4 6-7/6-8 DCT/91