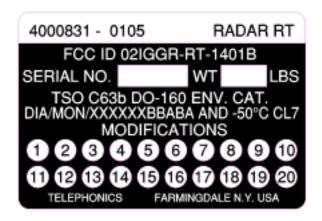

815 Broad Hollow Rd., Farmingdale, New York 11735

(631) 755-7625 Fax: (631) 755-7046

This word document contains a drawing of the identification label and a sketch showing where it will be placed on the equipment. The drawing represents Figure 1 from Name Plate Dwg for the Receiver Transmitter RT-1401B from drawing part number 379-1004-022, Revision B.

815 Broad Hollow Rd., Farmingdale, New York 11735

(631) 755-7625 Fax: (631) 755-7046

Identification Label for RT-1401B shown twice full scale. (Full Scale Dimensions are 1.07" Height by 1.56" Wide)

815 Broad Hollow Rd., Farmingdale, New York 11735