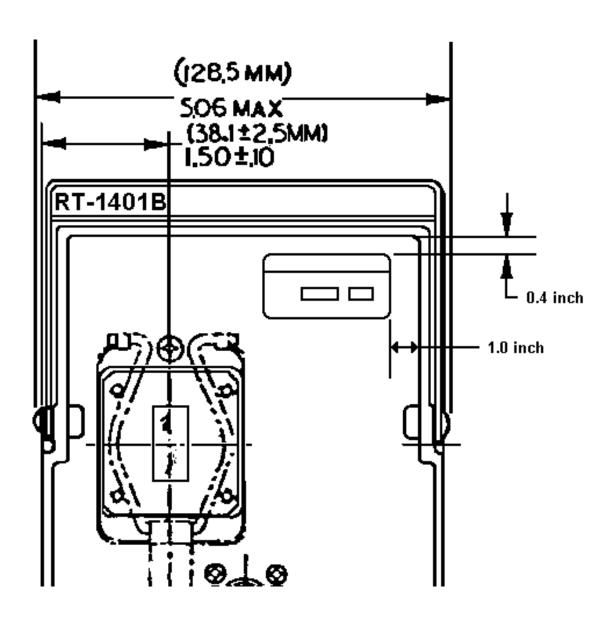

815 Broad Hollow Rd., Farmingdale, New York 11735

(631) 755-7625 Fax: (631) 755-7046

This word document contains a drawing of the identification label and a sketch showing where it will be placed on the equipment. The drawing represents Figure 1 from Name Plate Dwg for the Receiver Transmitter RT-1401B from drawing part number 379-1004-022, Revision B.

Label is placed centralized in area as shown  $\pm 0.1$  inches