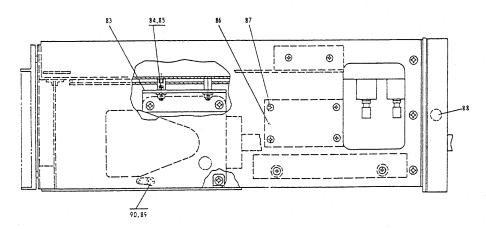

#### MAINTENANCE MANUAL RT-1401B RECEIVER-TRANSMITTER SECTION | V PARTS LIST

| REF<br>DESIGN | FIG<br>ITEM | DESCRIPTION                                               | UNITS<br>PER<br>ASSY | USED<br>ON | BENDIX/KING<br>NUMBER |  |
|---------------|-------------|-----------------------------------------------------------|----------------------|------------|-----------------------|--|
|               | 43          | SCREW, PAN HEAD                                           | 4                    | 1          | 46042-0404            |  |
| T1001         | 44          | TRANSFORMER                                               | 1                    |            | 4007436-0501          |  |
|               | 45          | SCREW, FLAT HEAD                                          | 4                    |            | 6732-0405             |  |
| R1001         | 46          | 2 DHMS P/M5% 3W WW                                        | 1                    |            | 11131-0058            |  |
| R1002         | 47          | . 12 DHMS P/M5% 3W WW                                     | i                    |            | 11091-CR12J           |  |
| C1001         | 48          | .047UF P/M20% 50VDC CERAMIC                               | 1                    |            | 10210-0033            |  |
| CR1003        | 49          | A115M                                                     | 1                    |            | 12042-0056            |  |
| P1025         | 50          | CONNECTOR                                                 | 1                    |            | 32084-0001            |  |
| P1024         | 5 1         | CONNECTOR                                                 | 1                    |            | 32084-0001            |  |
|               | 52          | MODULE, MODULATOR SEE FIG/ITEM 4-6 FOR BREAKDDOWN         | 1                    |            | 4007720-0501          |  |
|               | 53          | SCREW, FLAT HEAD                                          | 2                    |            | 6232-0605             |  |
|               | 54          | DUPLEXER, MIXER                                           | 1                    |            | 4007716-0503          |  |
|               | 55          | SCREW, BINDING HEAD                                       | 2                    |            | 6430-0806             |  |
|               | 56          | SCREW, CAP HEAD                                           | 4                    |            | 46068-08065           |  |
|               | 57          | WASHER, LOCK                                              | 4                    |            | 36037-3406            |  |
|               | 58          | WASHER, LOCK                                              | 2                    |            | 36037-3506            |  |
| CR1002        | 59          | 1N23G                                                     | 1                    |            | 12062-0004            |  |
| W1002         | 60          | CONNECTOR                                                 | 1                    |            | 44107-010300          |  |
|               | 6 1         | MODULE,LOCAL OSCILLATOR<br>SEE FIG/ITEM 4-8 FOR BREAKDOWN | 1                    |            | 4007932-0501          |  |
|               | 62          | SCREW                                                     | 4                    |            | 46068-0806S           |  |
|               | 63          | WASHER, LOCK                                              | 4                    |            | 36037-3406            |  |
|               | 64          | MODULE, ANALOG VIDEO<br>SEE FIG/ITEM 4-5 FOR BREAKDOWN    | 1                    |            | 3606459-0501          |  |
|               | 65          | SCREW, FLAT HEAD                                          | 2                    |            | 6732-0406             |  |
|               | 66          | WASHER, LOCK                                              | 2                    |            | 36036-3405            |  |
|               | 67          | NUT, HEX                                                  | 2                    |            | 45045-3402            |  |
|               | 68          | MODULE, MODE DECODER SEE FIG/ITEM 4-10 FOR BREAKDOWN      | 1                    |            | 3606460-0501          |  |
|               | 69          | FRAME                                                     | 1                    |            | 4007723-0504          |  |
| W.1006        | 70          | CONNECTOR                                                 | 1                    |            | 44105-010200          |  |
|               | 71          | MODULE, RECEIVER                                          | 1                    |            | 3606458-0501          |  |
|               |             | SEE FIG/ITEM 4-4 FOR BREAKDOWN                            |                      |            |                       |  |
|               | 72          | COVER, RECEIVER                                           | . 1                  | `          | 4007871-0501          |  |
|               | 73          | SCREW, BINDING HEAD                                       | 3                    |            | 6432-0403             |  |
|               | 74          | SCREW, FLAT HEAD                                          | 3                    |            | 6732-0404             |  |
|               | 75          | FASTENERS                                                 | . 3                  |            | 45035-0001            |  |
|               | 76          | WASHER, LOCK                                              | 3                    |            | 36037-3403            |  |
|               | 77          | SCREW, CAP HEAD                                           | 1                    |            | 46068-08065           |  |
|               | 78          | WASHER, LOCK                                              | 1 .                  |            | 36037-3406            |  |
|               | 79          | WASHER, FLAT                                              | 1                    |            | 36038-3411            |  |
|               | 80          | PANEL, FRONT                                              | 1                    |            | 4007054-0501          |  |
|               | 8 1         | SCREW, FLAT HEAD                                          | 6                    |            | 6232-0605             |  |
| CR1001        | . 82        | 1N23GR                                                    | 1                    |            | 12062-0005            |  |
|               | 83          | BRACKET                                                   | 1                    |            | 4007874-0501          |  |
|               | 84          | SPACER                                                    | 2 .                  |            | 34037-0002            |  |
|               | 85          | SCREW, CAPTIVE                                            | 2                    |            | 46089-0001            |  |
| L1001         | 86          | CHOKE                                                     | 1                    |            | 17383-0003            |  |
|               | 87          | SCREW, FLAT HEAD                                          | 4                    |            | 6732-0405             |  |
|               | 88          | BUTTON                                                    | 1                    |            | 4005062-0001          |  |
|               | 89          | LUG                                                       | 1                    |            | 32002-002D            |  |
|               | 90          | SCREW, CAP                                                | 4                    |            | 46010-1365            |  |
|               | 91          | HEATSINK                                                  | 1 -                  |            | 4005955-0002          |  |
|               | 92          | SCREW, BINDING HEAD                                       | 4                    |            | 6430-0605             |  |
|               | 93          | WASHER, LOCK                                              | 4                    |            | 36037-3505            |  |
| 01002         | 94          | MJ4034                                                    | 1                    |            | 12074-0003            |  |