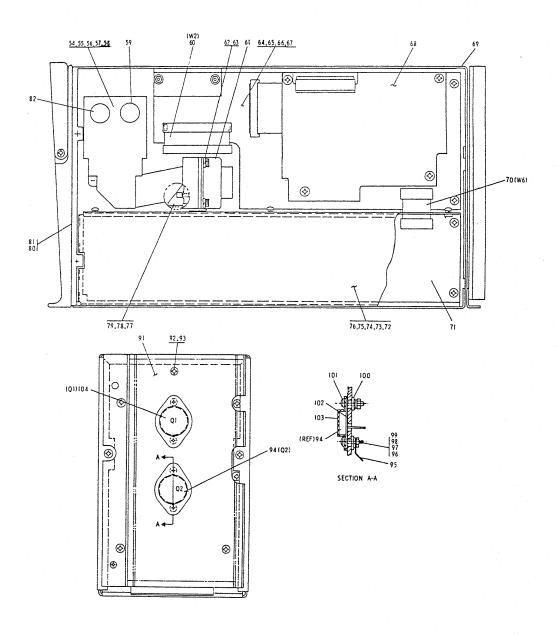

#### MAINTENANCE MANUAL RT-1401B RECEIVER-TRANSMITTER SECTION | V PARTS LIST

| REF<br>DESIGN | FIG<br>ITEM | DESCRIPTION                                               | UNITS<br>PER<br>ASSY | USED<br>ON | BENDIX/KING<br>NUMBER |  |
|---------------|-------------|-----------------------------------------------------------|----------------------|------------|-----------------------|--|
|               | 43          | SCREW, PAN HEAD                                           | 4                    | 1          | 46042-0404            |  |
| T1001         | 44          | TRANSFORMER                                               | 1                    |            | 4007436-0501          |  |
|               | 45          | SCREW, FLAT HEAD                                          | 4                    |            | 6732-0405             |  |
| R1001         | 46          | 2 DHMS P/M5% 3W WW                                        | 1                    |            | 11131-0058            |  |
| R1002         | 47          | . 12 DHMS P/M5% 3W WW                                     | i                    |            | 11091-CR12J           |  |
| C1001         | 48          | .047UF P/M20% 50VDC CERAMIC                               | 1                    |            | 10210-0033            |  |
| CR1003        | 49          | A115M                                                     | 1                    |            | 12042-0056            |  |
| P1025         | 50          | CONNECTOR                                                 | 1                    |            | 32084-0001            |  |
| P1024         | 5 1         | CONNECTOR                                                 | 1                    |            | 32084-0001            |  |
|               | 52          | MODULE, MODULATOR SEE FIG/ITEM 4-6 FOR BREAKDDOWN         | 1                    |            | 4007720-0501          |  |
|               | 53          | SCREW, FLAT HEAD                                          | 2                    |            | 6232-0605             |  |
|               | 54          | DUPLEXER, MIXER                                           | 1                    |            | 4007716-0503          |  |
|               | 55          | SCREW, BINDING HEAD                                       | 2                    |            | 6430-0806             |  |
|               | 56          | SCREW, CAP HEAD                                           | 4                    |            | 46068-08065           |  |
|               | 57          | WASHER, LOCK                                              | 4                    |            | 36037-3406            |  |
|               | 58          | WASHER, LOCK                                              | 2                    |            | 36037-3506            |  |
| CR1002        | 59          | 1N23G                                                     | 1                    |            | 12062-0004            |  |
| W1002         | 60          | CONNECTOR                                                 | 1                    |            | 44107-010300          |  |
|               | 6 1         | MODULE,LOCAL OSCILLATOR<br>SEE FIG/ITEM 4-8 FOR BREAKDOWN | 1                    |            | 4007932-0501          |  |
|               | 62          | SCREW                                                     | 4                    |            | 46068-0806S           |  |
|               | 63          | WASHER, LOCK                                              | 4                    |            | 36037-3406            |  |
|               | 64          | MODULE, ANALOG VIDEO<br>SEE FIG/ITEM 4-5 FOR BREAKDOWN    | 1                    |            | 3606459-0501          |  |
|               | 65          | SCREW, FLAT HEAD                                          | 2                    |            | 6732-0406             |  |
|               | 66          | WASHER, LOCK                                              | 2                    |            | 36036-3405            |  |
|               | 67          | NUT, HEX                                                  | 2                    |            | 45045-3402            |  |
|               | 68          | MODULE, MODE DECODER SEE FIG/ITEM 4-10 FOR BREAKDOWN      | 1                    |            | 3606460-0501          |  |
|               | 69          | FRAME                                                     | 1                    |            | 4007723-0504          |  |
| W.1006        | 70          | CONNECTOR                                                 | 1                    |            | 44105-010200          |  |
|               | 71          | MODULE, RECEIVER                                          | 1                    |            | 3606458-0501          |  |
|               |             | SEE FIG/ITEM 4-4 FOR BREAKDOWN                            |                      |            |                       |  |
|               | 72          | COVER, RECEIVER                                           | . 1                  | `          | 4007871-0501          |  |
|               | 73          | SCREW, BINDING HEAD                                       | 3                    |            | 6432-0403             |  |
|               | 74          | SCREW, FLAT HEAD                                          | 3                    |            | 6732-0404             |  |
|               | 75          | FASTENERS                                                 | . 3                  |            | 45035-0001            |  |
|               | 76          | WASHER, LOCK                                              | 3                    |            | 36037-3403            |  |
|               | 77          | SCREW, CAP HEAD                                           | 1                    |            | 46068-08065           |  |
|               | 78          | WASHER, LOCK                                              | 1 .                  |            | 36037-3406            |  |
|               | 79          | WASHER, FLAT                                              | 1                    |            | 36038-3411            |  |
|               | 80          | PANEL, FRONT                                              | 1                    |            | 4007054-0501          |  |
|               | 8 1         | SCREW, FLAT HEAD                                          | 6                    |            | 6232-0605             |  |
| CR1001        | . 82        | 1N23GR                                                    | 1                    |            | 12062-0005            |  |
|               | 83          | BRACKET                                                   | 1                    |            | 4007874-0501          |  |
|               | 84          | SPACER                                                    | 2 .                  |            | 34037-0002            |  |
|               | 85          | SCREW, CAPTIVE                                            | 2                    |            | 46089-0001            |  |
| L1001         | 86          | CHOKE                                                     | 1                    |            | 17383-0003            |  |
|               | 87          | SCREW, FLAT HEAD                                          | 4                    |            | 6732-0405             |  |
|               | 88          | BUTTON                                                    | 1                    |            | 4005062-0001          |  |
|               | 89          | LUG                                                       | 1                    |            | 32002-002D            |  |
|               | 90          | SCREW, CAP                                                | 4                    |            | 46010-1365            |  |
|               | 91          | HEATSINK                                                  | 1 -                  |            | 4005955-0002          |  |
|               | 92          | SCREW, BINDING HEAD                                       | 4                    |            | 6430-0605             |  |
|               | 93          | WASHER, LOCK                                              | 4                    |            | 36037-3505            |  |
| 01002         | 94          | MJ4034                                                    | 1                    |            | 12074-0003            |  |

#### MAINTENANCE MANUAL RT-1401B RECEIVER-TRANSMITTER SECTION IV PARTS LIST

| REF<br>DESIGN | FIG<br>ITEM | DESCRIPTION      | UNITS<br>PER<br>ASSY | USED<br>ON | BENDIX/KING<br>NUMBER |
|---------------|-------------|------------------|----------------------|------------|-----------------------|
|               | 95          | LUG              | 2                    | ·          | 32002-002D            |
|               | 96          | SCREW, PAN HEAD  | 4                    |            | 6332-0609             |
|               | 97          | WASHER, LOCK     | 4                    |            | 36037-3405            |
|               | 98          | WASHER, FLAT     | 4                    |            | 36038-3410            |
|               | 99          | NUT, HEX         | 4                    |            | 45043-3407            |
|               | 100         | SPACER           | 2                    |            | 34000-0176            |
|               | 101         | BUSHING          | 4                    |            | 2080385-0003          |
|               | 102         | INSULATOR        | 2                    |            | 43040-0005            |
|               | 103         | COVER, INSULATOR | - 2                  |            | 43037-0001            |
| Q1001         | 104         | MJ4034           | 1                    |            | 12074-0003            |
|               | 105         | SCREW, FLAT HEAD | . 8                  |            | 6230-0405             |
|               | 106         | NUT , SPEED      | 1                    |            | 45035-0001            |