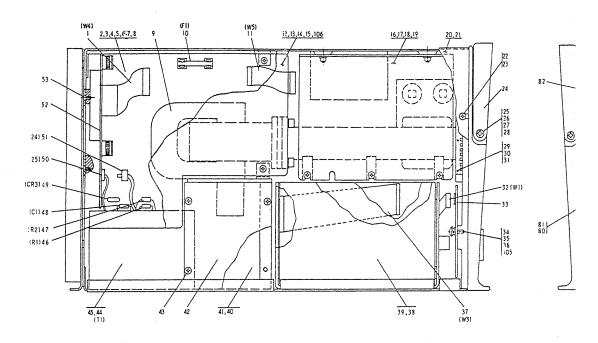

# MAINTENANCE MANUAL RT-1401B RECEIVER-TRANSMITTER

D8063146

I.B. 21401B-1

RT-1401B Receiver-Transmitter Figure 4-1

4-3/4-4 May/92

(631) 755-7625 Fax: (631) 755-7046

(631) 755-7625 Fax: (631) 755-7046

# MAINTENANCE MANUAL RT-1401B RECEIVER-TRANSMITTER SECTION | V PARTS LIST

| REF<br>DESIGN | FIG        | DESCRIPTION                      | UNITS<br>PER<br>ASSY | USED<br>ON | BENDIX/KING<br>NUMBER   |  |
|---------------|------------|----------------------------------|----------------------|------------|-------------------------|--|
|               | 4 - 1      |                                  |                      |            |                         |  |
|               |            | RT-1401B RECEIVER TRANSMITTER    | 1                    | A          | 4000831-0105            |  |
| W1004         | 1.         | RT-1401B RECEIVER TRANSMITTER    | 1                    | В          | 4000831-0106            |  |
| W 1004        | 2          | CONNECTOR<br>BOARD, INTERCONNECT | . 1                  |            | 44104-010400            |  |
|               | 2          | SEE FIG/ITEM 4-3 FOR BREAKDOWN   | 1                    | A          | 3606464-0501            |  |
|               | 2 A        | BOARD, INTERCONNECT              | 1                    | В          | 2606464 0500            |  |
|               |            | SEE FIG/ITEM 4-3 FOR BREAKDOWN   |                      | 5          | 3606464-0502            |  |
|               | 3          | SCREW.BINDING HEAD               | 9                    |            | 6432-0404               |  |
|               | 4          | WASHER, LOCK                     | 9                    |            | 36037-3403              |  |
|               | 5          | WASHER, FLAT                     | 9                    |            | 36038-3407              |  |
|               | 6          | SCREW.PAN HEAD                   | 2                    |            | 6332-0609               |  |
|               | 7          | WASHER, LOCK                     | 2                    |            | 36037-3405              |  |
|               | 8          | WASHER, FLAT                     | 2                    |            | 36037-3405              |  |
| 54004         | 9          | MAGNETRON                        | 1                    |            | 4004505-0002            |  |
| F1001         | 10         | FUSE                             | 1 -                  |            | 21001-0058              |  |
| W1005         | 1 1<br>1 2 | CONNECTOR<br>SHIELD              | 1                    |            | 44104-010400            |  |
|               | 13         | BRACKET                          | 1                    |            | 3601296-0001            |  |
|               | 13A        | BRACKET                          | 1                    |            | 3601295-0501            |  |
|               |            | RUNNING CHANGE, EFF N/S          |                      |            | 3601295-0001            |  |
|               | 14         | SCREW, FLAT HEAD                 | 1                    |            | 6732-0406               |  |
|               | 15         | SCREW, FLAT HEAD                 | ż                    |            | 6732-0405               |  |
|               | 16         | RECEIVER, BEACON ASSEMBLY        | 1                    |            | 3606473-0501            |  |
|               |            | SEE FIG/ITEM 4-9 FOR BREAKDOWN   |                      |            |                         |  |
|               | 17         | SCREW, BINDING HEAD              | 5                    |            | 6432-0403               |  |
|               | 18         | WASHER, LOCK                     | 3                    |            | 36037-3403              |  |
|               | 19         | WASHER, FLAT                     | 3                    |            | 36038-3406              |  |
|               | 20         | COVER, DUST                      | 1                    |            | 4004660-0504            |  |
|               | 21         | SCREW, BINDING HEAD              | 4                    |            | 6430-0604               |  |
|               | 22         | SCREW, BINDING HEAD              | 2                    |            | 6430-0606               |  |
|               | 23<br>24   | WASHER, LOCK<br>HANDLE           | 2                    |            | 36037-3505              |  |
|               | 25         | SPACER                           | 1 2                  |            | 4007379-0505            |  |
|               | 26         | SCREW, BINDING HEAD              | 2                    |            | 34000-0119<br>6432-0604 |  |
|               | 27         | WASHER, BOWED                    | 2                    |            | 36006-0013              |  |
|               | 28         | WASHER, MYLAR                    | . 2                  |            | 36017-0027              |  |
|               | 29         | STRIP, FINGER CONTACT            | 2                    |            | 41021-0003              |  |
|               | 30         | SCREW, BINDING HEAD              | 6                    |            | 6432-0202               |  |
|               | 3 1        | WASHER, LOCK                     | 6                    |            | 36036-3403              |  |
|               | 32         | CONNECTOR                        | 1                    |            | 44108-010300            |  |
|               | 33         | BOARD, CONNECTOR FRONT           | 1 .                  |            | 3606465-0501            |  |
|               |            | SEE FIG/ITEM 4-2 FOR BREAKDOWN   |                      |            |                         |  |
|               | 34 A       | SCREW, BINDING HEAD              | 1                    |            | 6432-0604               |  |
|               | 34 ·       | SCREW, BINDING HEAD              | 1                    |            | 6432-0605               |  |
|               | 35         | RUNNING CHANGE, EFF N/S          |                      |            |                         |  |
|               | 36         | WASHER, LOCK<br>Washer, Flat     | 1                    |            | 36037-3405              |  |
|               | 36A        | WASHER, FLAT                     | 1 2                  |            | 36038-3410              |  |
|               | 555        | RUNNING CHANGE, EFF N/S          | 2                    |            | 36038-3410              |  |
|               | 37         | CONNECTOR                        | 1                    |            | 44120-0025              |  |
|               | 38         | SUPPLY, POWER ASSEMBLY           | 1                    |            | 4007721-0504            |  |
|               |            | SEE FIG/ITEM 4-7 FOR BREAKDOWN   | •                    |            | .557721 0504            |  |
|               | 39         | SCREW, FLAT HEAD                 | 6                    |            | 6232-0605               |  |
|               | 40         | CAVITY, H. V.                    | 1                    |            | 4005737-0501            |  |
|               | 4 1        | SCREW, FLAT HEAD                 | 4                    |            | 46010-1165              |  |
|               | 42         | COVER                            | 1                    |            | 4005736-0001            |  |
|               |            |                                  |                      |            |                         |  |

#### MAINTENANCE MANUAL RT-1401B RECEIVER-TRANSMITTER SECTION | V PARTS LIST

| REF<br>DESIGN | FIG<br>ITEM | DESCRIPTION                                               | UNITS<br>PER<br>ASSY | USED<br>ON | BENDIX/KING<br>NUMBER |  |
|---------------|-------------|-----------------------------------------------------------|----------------------|------------|-----------------------|--|
|               | 43          | SCREW, PAN HEAD                                           | 4                    | 1          | 46042-0404            |  |
| T1001         | 44          | TRANSFORMER                                               | 1                    |            | 4007436-0501          |  |
|               | 45          | SCREW, FLAT HEAD                                          | 4                    |            | 6732-0405             |  |
| R1001         | 46          | 2 DHMS P/M5% 3W WW                                        | 1                    |            | 11131-0058            |  |
| R1002         | 47          | . 12 DHMS P/M5% 3W WW                                     | i                    |            | 11091-CR12J           |  |
| C1001         | 48          | .047UF P/M20% 50VDC CERAMIC                               | 1                    |            | 10210-0033            |  |
| CR1003        | 49          | A115M                                                     | 1                    |            | 12042-0056            |  |
| P1025         | 50          | CONNECTOR                                                 | 1                    |            | 32084-0001            |  |
| P1024         | 5 1         | CONNECTOR                                                 | 1                    |            | 32084-0001            |  |
|               | 52          | MODULE, MODULATOR SEE FIG/ITEM 4-6 FOR BREAKDDOWN         | 1                    |            | 4007720-0501          |  |
|               | 53          | SCREW, FLAT HEAD                                          | 2                    |            | 6232-0605             |  |
|               | 54          | DUPLEXER, MIXER                                           | 1                    |            | 4007716-0503          |  |
|               | 55          | SCREW, BINDING HEAD                                       | 2                    |            | 6430-0806             |  |
|               | 56          | SCREW, CAP HEAD                                           | 4                    |            | 46068-08065           |  |
|               | 57          | WASHER, LOCK                                              | 4                    |            | 36037-3406            |  |
|               | 58          | WASHER, LOCK                                              | 2                    |            | 36037-3506            |  |
| CR1002        | 59          | 1N23G                                                     | 1                    |            | 12062-0004            |  |
| W1002         | 60          | CONNECTOR                                                 | 1                    |            | 44107-010300          |  |
|               | 6 1         | MODULE,LOCAL OSCILLATOR<br>SEE FIG/ITEM 4-8 FOR BREAKDOWN | 1                    |            | 4007932-0501          |  |
|               | 62          | SCREW                                                     | 4                    |            | 46068-0806S           |  |
|               | 63          | WASHER, LOCK                                              | 4                    |            | 36037-3406            |  |
|               | 64          | MODULE, ANALOG VIDEO<br>SEE FIG/ITEM 4-5 FOR BREAKDOWN    | 1                    |            | 3606459-0501          |  |
|               | 65          | SCREW, FLAT HEAD                                          | 2                    |            | 6732-0406             |  |
|               | 66          | WASHER, LOCK                                              | 2                    |            | 36036-3405            |  |
|               | 67          | NUT, HEX                                                  | 2                    |            | 45045-3402            |  |
|               | 68          | MODULE, MODE DECODER SEE FIG/ITEM 4-10 FOR BREAKDOWN      | 1                    |            | 3606460-0501          |  |
|               | 69          | FRAME                                                     | 1                    |            | 4007723-0504          |  |
| W.1006        | 70          | CONNECTOR                                                 | 1                    |            | 44105-010200          |  |
|               | 71          | MODULE, RECEIVER                                          | 1                    |            | 3606458-0501          |  |
|               |             | SEE FIG/ITEM 4-4 FOR BREAKDOWN                            |                      |            |                       |  |
|               | 72          | COVER, RECEIVER                                           | . 1                  | `          | 4007871-0501          |  |
|               | 73          | SCREW, BINDING HEAD                                       | 3                    |            | 6432-0403             |  |
|               | 74          | SCREW, FLAT HEAD                                          | 3                    |            | 6732-0404             |  |
|               | 75          | FASTENERS                                                 | . 3                  |            | 45035-0001            |  |
|               | 76          | WASHER, LOCK                                              | 3                    |            | 36037-3403            |  |
|               | 77          | SCREW, CAP HEAD                                           | 1                    |            | 46068-08065           |  |
|               | 78          | WASHER, LOCK                                              | 1 .                  |            | 36037-3406            |  |
|               | 79          | WASHER, FLAT                                              | 1                    |            | 36038-3411            |  |
|               | 80          | PANEL, FRONT                                              | 1                    |            | 4007054-0501          |  |
|               | 8 1         | SCREW, FLAT HEAD                                          | 6                    |            | 6232-0605             |  |
| CR1001        | . 82        | 1N23GR                                                    | 1                    |            | 12062-0005            |  |
|               | 83          | BRACKET                                                   | 1                    |            | 4007874-0501          |  |
|               | 84          | SPACER                                                    | 2 .                  |            | 34037-0002            |  |
|               | 85          | SCREW, CAPTIVE                                            | 2                    |            | 46089-0001            |  |
| L1001         | 86          | CHOKE                                                     | 1                    |            | 17383-0003            |  |
|               | 87          | SCREW, FLAT HEAD                                          | 4                    |            | 6732-0405             |  |
|               | 88          | BUTTON                                                    | 1                    |            | 4005062-0001          |  |
|               | 89          | LUG                                                       | 1                    |            | 32002-002D            |  |
|               | 90          | SCREW, CAP                                                | 4                    |            | 46010-1365            |  |
|               | 91          | HEATSINK                                                  | 1 -                  |            | 4005955-0002          |  |
|               | 92          | SCREW, BINDING HEAD                                       | 4                    |            | 6430-0605             |  |
|               | 93          | WASHER, LOCK                                              | 4                    |            | 36037-3505            |  |
| 01002         | 94          | MJ4034                                                    | 1                    |            | 12074-0003            |  |