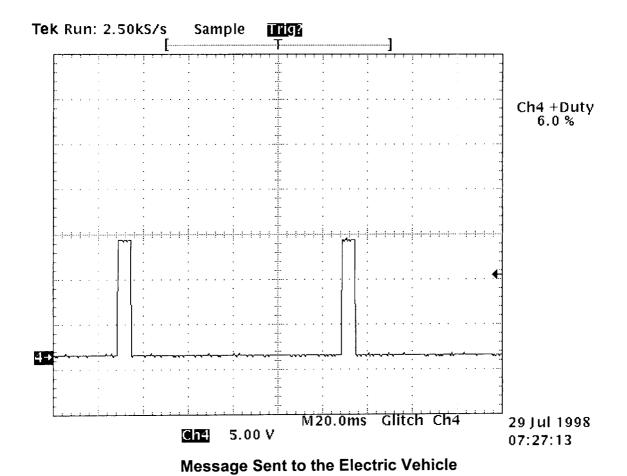

Scope trace illustrating the duty cycle (6.0%) of a typical message generated within the WM7200 electric vehicle battery charger. The duty cycle of this waveform will vary slightly depending on the length of the message. During normal operation, messages are continually being sent back and forth on the communications bus resulting in increased bus activity.