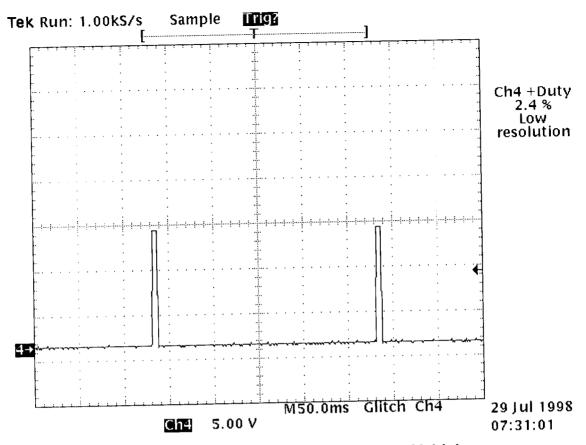

Message Received from the Electric Vehicle

Scope trace illustrating the duty cycle (2.4%) of a typical message being received from the electric vehicle. The duty cycle of this waveform will vary slightly depending on the length of the message. During normal operation, messages are continually being sent back and forth on the communications bus resulting in increased bus activity.