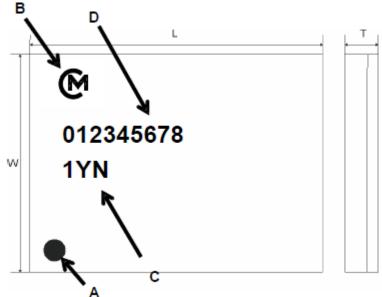

## GENTEX

Label Design

|         | ^                 |                     |
|---------|-------------------|---------------------|
| Marking | Meaning           | Dimensions (height) |
| А       | Pin 1 Marking     | 0.6mm               |
| В       | Murata Logo       | 0.8mm               |
| С       | Module Type       | 0.8mm               |
| D       | Inspection Number | 0.8mm               |

letter and number width on Marking D & C is 0.6mm

| Mark | Dimensions (unit: mm) |
|------|-----------------------|
| L    | 6.95 +/- 0.2          |
| W    | 5.15 +/- 0.2          |
| Т    | 1.1 max.              |
| D    | Inspection Number     |