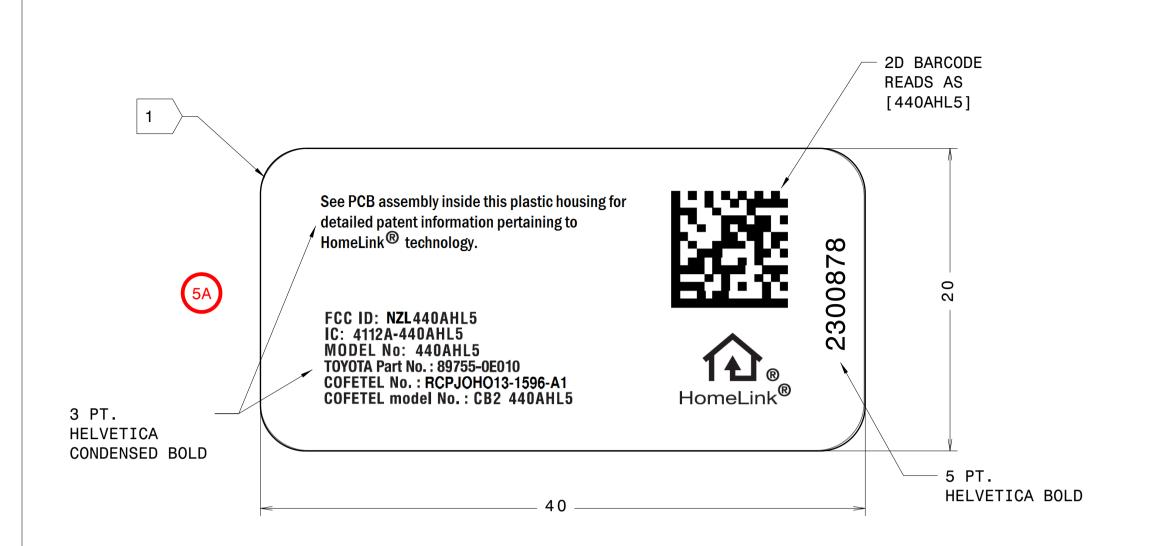

## NOTES:

1 ASSEMBLER IS TO PRINT LABEL INFORMATION AS SHOWN, USING ADHESIVE LABEL.

| SPECIFICATIONS                                                                                                                                                                                                                                                                                                                                                                                                                                                                                                                                                     |                                                                                                                                                                                                   | 5A L                                                                                                                                                                                                                                                           | ABEL                       | FCC I.D. WAS CB2440AHL5    |                                                        |                               |                     |  |
|--------------------------------------------------------------------------------------------------------------------------------------------------------------------------------------------------------------------------------------------------------------------------------------------------------------------------------------------------------------------------------------------------------------------------------------------------------------------------------------------------------------------------------------------------------------------|---------------------------------------------------------------------------------------------------------------------------------------------------------------------------------------------------|----------------------------------------------------------------------------------------------------------------------------------------------------------------------------------------------------------------------------------------------------------------|----------------------------|----------------------------|--------------------------------------------------------|-------------------------------|---------------------|--|
| PERFORMANCE: PART MUST MEET TSZ0001G                                                                                                                                                                                                                                                                                                                                                                                                                                                                                                                               |                                                                                                                                                                                                   |                                                                                                                                                                                                                                                                |                            | REMOVE                     | IC WAS 279B-440AHL5 REMOVE PATENT INFO REMOVE JCI LOGO |                               |                     |  |
| MATERIAL:  FINISH:  .  .                                                                                                                                                                                                                                                                                                                                                                                                                                                                                                                                           |                                                                                                                                                                                                   | REV 5                                                                                                                                                                                                                                                          | ECO No.                    | ALEMMEC                    | CHECKED AGOODMS                                        | APPROVED AROGALB              | 18DEC13             |  |
|                                                                                                                                                                                                                                                                                                                                                                                                                                                                                                                                                                    |                                                                                                                                                                                                   | REV                                                                                                                                                                                                                                                            | PEC BLOCK                  | DRAWN                      | TSM0500G                                               | APPROVED                      | DATE                |  |
|                                                                                                                                                                                                                                                                                                                                                                                                                                                                                                                                                                    |                                                                                                                                                                                                   |                                                                                                                                                                                                                                                                | 6798441<br>ABEL            |                            | AGOODMS  LABEL CONTENT                                 | `                             | ,                   |  |
| + + THIRD ANGLE PROJECTION                                                                                                                                                                                                                                                                                                                                                                                                                                                                                                                                         | ASME Y14.5M 1994                                                                                                                                                                                  | 3                                                                                                                                                                                                                                                              | 6721997                    | ALEMMEC                    | AGOODMS                                                | AROGALB                       | 040CT13             |  |
| GENERAL PART STANDARD NOTES UNLESS OTHERWISE SPECIFIED                                                                                                                                                                                                                                                                                                                                                                                                                                                                                                             |                                                                                                                                                                                                   | 2A L                                                                                                                                                                                                                                                           | ABEL<br>ECO No.<br>6227548 | UPDATE<br>DRAWN<br>ALEMMEC | CHECKED AGOODMS                                        | (PATENT IN  APPROVED  AROGALB | IFO)  DATE  14JAN13 |  |
| A. DIMENSIONS ARE IN MILLIMETERS.  B. ELECTRONIC PART IS DATA MASTER. ELECTRONIC DRAWING IS MASTER FOR REQUIREMENTS, SPECIFICATIONS, AND TOLERANCES ONLY.  ·ALL GRAPHIC MEASURED DATA IS TO BE TAKEN FROM THE NOMINAL PART FILE AT ITS LATEST REVISION LEVEL.  ·UNDIMENSIONED FEATURES ARE TO MATCH THE CAD PART WITHIN:  ★ GENERAL MOLDING TOLERANCES PER DIN 16901 AS MEASURED FROM DATUMS                                                                                                                                                                       |                                                                                                                                                                                                   | RELEASE FOR PRODUCTION  REV ECO NO. DRAWN CHECKED APPROVED DATE  1 5685689 ALEMMEC AWEISSM AROGALB 26MAR12  REVISION HISTORY  Copyright 2002 Johnson Controls, Inc. Disclosure of any confidential/proprietary information contained in this document/material |                            |                            |                                                        |                               |                     |  |
| C. ANY PERMANENT OR TEMPORARY MATERIALS (LUBRICANTS, CUTTING OILS, MOLD RELEASE, RUST INHIBITORS, FASTENER COATINGS, PVC, ETC) USED ON THIS PART MUST BE COMPATIBLE WITH THE MATERIAL IN THIS COMPONENT AND ITS MATING COMPONENTS.  D. SUBSTANCE USE RESTRICTIONS: THE GLOBAL AUTOMOTIVE DECLARABLE SUBSTANCES LIST (SEE http://www.gadsl.org) REGARDING PROHIBITED AND DECLARABLE SUBSTANCES APPLIES TO ALL MATERIALS USED IN THIS PART.  CHARACTERISTIC SYMBOLS  DESIGNATES SIGNIFICANT CHARACTERISTIC TO BE MONITORED PER F DESIGNATES PART MUST MEET FMVSS 302 |                                                                                                                                                                                                   | without the express written permission of Johnson Controls, Inc. is  NAME  LBL 440A HMLK  CPP CODE MASS SCALE PART No. REV                                                                                                                                     |                            |                            |                                                        |                               |                     |  |
|                                                                                                                                                                                                                                                                                                                                                                                                                                                                                                                                                                    |                                                                                                                                                                                                   | N/A                                                                                                                                                                                                                                                            | 1.0 g DATA FORMAT CATIA V  | 4:1                        |                                                        | 00878                         | 4                   |  |
| DESIGNATES SIGNIFICANT CHARACTERISTIC TO BE MONITORED PER DESIGNATES CRIT CONTROL PLAN USING ATTRIBUTE GAUGING METHODS.  DESIGNATES SIGNIFICANT CHARACTERISTIC TO BE MONITORED PER CONTROL PLAN.  DESIGNATES SIGNIFICANT CHARACTERISTIC TO BE MONITORED PER CONTROL PLAN USING VARIABLE GAUGING METHODS.  DESIGNATES CHARACTERISTIC TO BE CHECKED AT INITIAL/                                                                                                                                                                                                      | ICAL CHARACTERISTIC TO BE MONITORED PER ICAL CHARACTERISTIC TO BE MONITORED PER ING ATTRIBUTE GAUGING METHODS. ICAL CHARACTERISTIC TO BE MONITORED PER ING VARIABLE MEASUREMENT OR GAUGING METHOD | C                                                                                                                                                                                                                                                              | 1014064 CUSTOMER TO        | 1 OF 1                     | DWG No.                                                | 00878                         | 5                   |  |