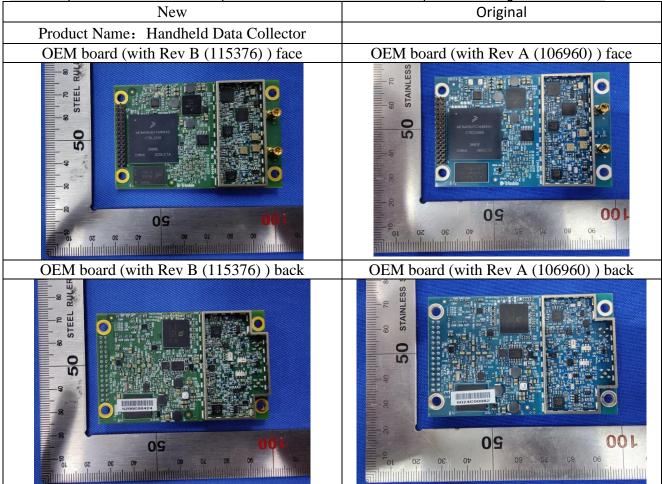

1. Since using new OEM board (Rev B (115376) which was working as a high accuracy GNSS receiver, The OEM board (Rev A (106960) or Rev B (115376)) doesn't include any radio transmitters, as well as no other intentional transmitters. Meanwhile, the other parts are completely consistent with the previous samples.

OEM board (with Rev B (115376) )-Correspond to GNSS Module position

OEM board (with Rev A (106960) )-Correspond to position

3. Update the software and hardware version information, New software and hardware version information as follow(Hardware Version: C603\_V1.00\_PCB (model:TDC650), C603KB\_V1.00\_PCB (model: SP30);Software Version: TDC600\_2.53.10.45(model:TDC650), MM60\_2.53.10.36 (model: SP30)) will replace the original version. In addition, Software version changes do not affect any RF performance and the operating band remains the same.

| New                                      | Original                                   |
|------------------------------------------|--------------------------------------------|
| Product Name: Handheld Data Collector    |                                            |
| Model: TDC650 (with Rev B (115376))      | <b>Model: TDC650</b> (with Rev A (106960)) |
| Software Version:                        | Software Version:                          |
| TDC600_2.53.10.45(model:TDC650)          | TDC600_2.53.10.32 (model:TDC650)           |
| Hardware Version                         | Hardware Version:                          |
| C603_V1.00_PCB (model:TDC650)            | V1.0                                       |
| <b>Model: SP30</b> (with Rev B (115376)) | <b>Model: SP30</b> (with Rev A (106960))   |
| Software Version:                        | Software Version:                          |
| MM60_2.53.10.36 (model: SP30)            | MM60_2.53.10.23 (model: SP30)              |
| Hardware Version                         | Hardware Version:                          |
| C603KB_V1.00_PCB (model: SP30)           | V1.0                                       |