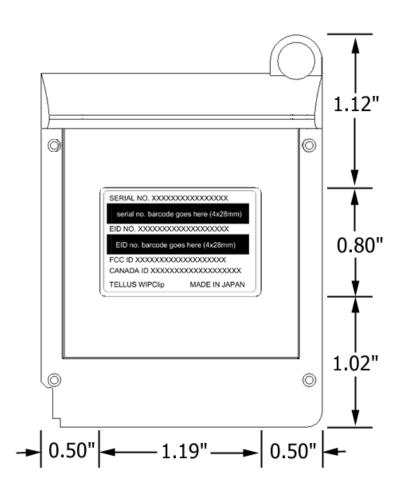

## 2 Label Positioning

Figure 1 illustrates the location of a properly positioned and oriented label on a WIPclip V131C device. Approximate overall dimensions of the unit are provided, where relevant, as well as dimension information apropos to the label.

Figure 1 - WIPclip V131C Label Positioning