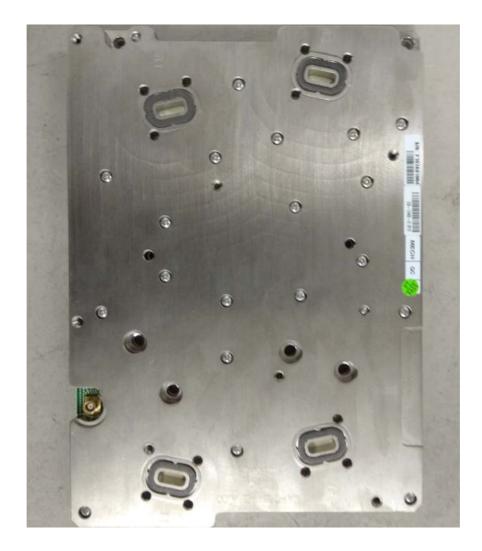

## Photograph No.1 "FibeAir IP-20C 24" internal view



Photograph No.2 "FibeAir IP-20C 24" internal view without diplexer



Photograph No.3 "FibeAir IP-20C 24" internal view without Tx/Rx module



## Photograph No.4 "FibeAir IP-20C 24" main board front view



# Photograph No.5 "FibeAir IP-20C 24" main board bottom view



## Photograph No.6 Front side of the Tx/Rx module



# Photograph No.7 Second side of the Tx/Rx module



Photograph No.8 RF module PCB and shielding compartment, front view



Photograph No.9 RF module PCB and shielding compartment, second side view



Photograph No.10 "FibeAir IP-20C 24" internal view with main board removed



## Photograph No.11 "FibeAir IP-20C 24" diplexer upside view



Photograph No.12 "FibeAir IP-20C 24" diplexer second side view

### Photograph No.13 "FibeAir IP-20C 24" diplexer side view