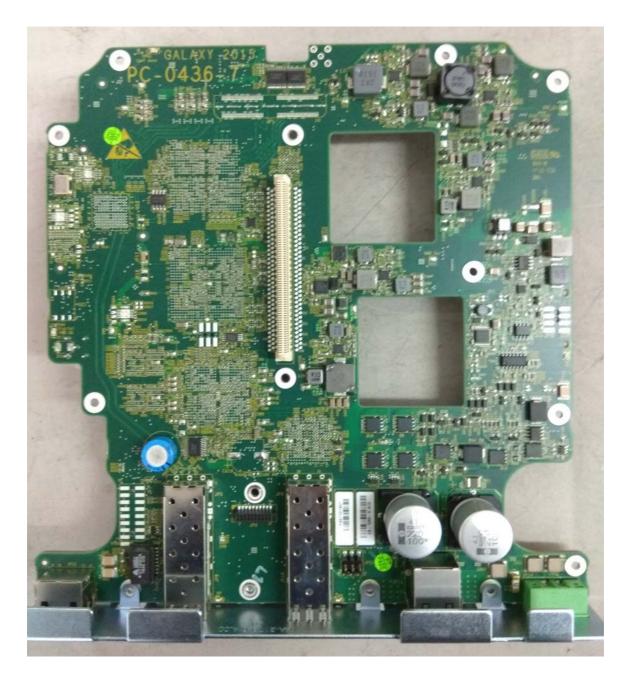

## Photograph No.1 "FibeAir IP-20C 24" internal view



Photograph No.2 "FibeAir IP-20C 24" internal view without diplexer



Photograph No.3 "FibeAir IP-20C 24" internal view without Tx/Rx module



## Photograph No.4 "FibeAir IP-20C 24" main board front view



# Photograph No.5 "FibeAir IP-20C 24" main board bottom view



## Photograph No.6 Front side of the Tx/Rx module



# Photograph No.7 Second side of the Tx/Rx module



Photograph No.8 RF module PCB and shielding compartment, front view



Photograph No.9 RF module PCB and shielding compartment, second side view



Photograph No.10 "FibeAir IP-20C 24" internal view with main board removed



## Photograph No.11 "FibeAir IP-20C 24" diplexer upside view



Photograph No.12 "FibeAir IP-20C 24" diplexer second side view

### Photograph No.13 "FibeAir IP-20C 24" diplexer side view