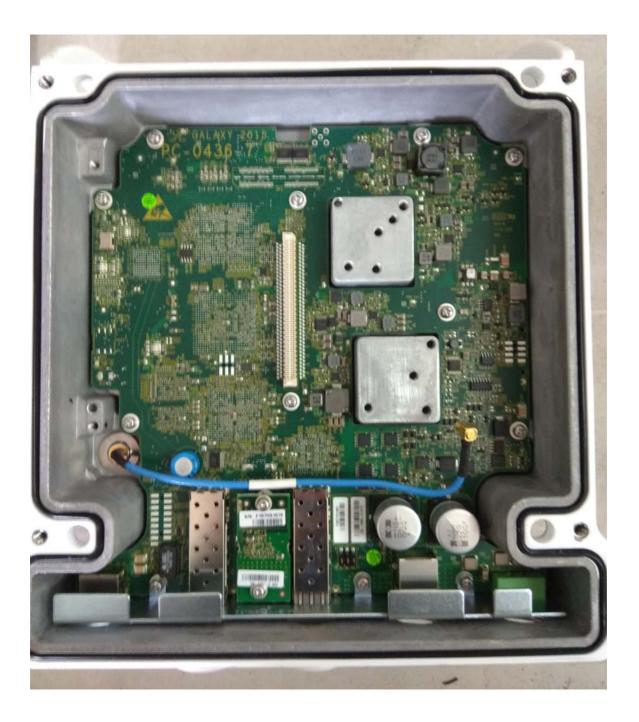

## Photograph No.1 "FibeAir IP-20C 24" internal view

Photograph No.2 "FibeAir IP-20C 24" internal view without diplexer

Photograph No.3 "FibeAir IP-20C 24" internal view without Tx/Rx module