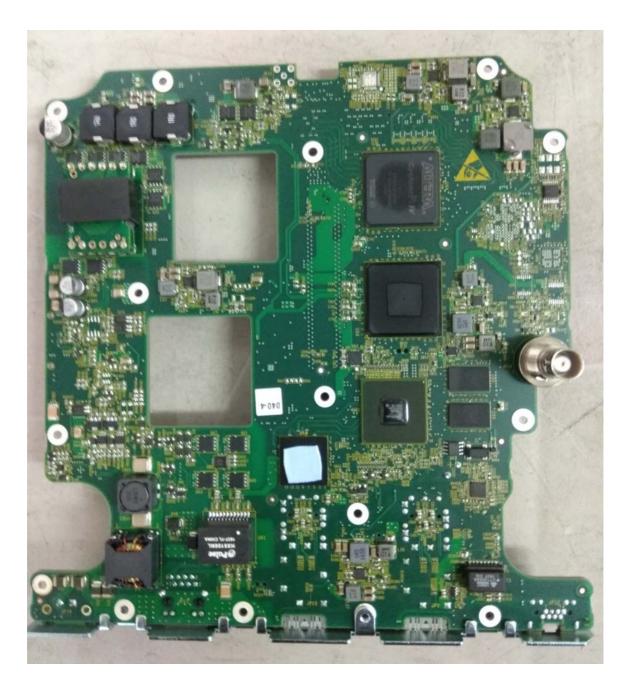

## Photograph No.1 "FibeAir IP-20C 24" internal view



Photograph No.2 "FibeAir IP-20C 24" internal view without diplexer



Photograph No.3 "FibeAir IP-20C 24" internal view without Tx/Rx module



## Photograph No.4 "FibeAir IP-20C 24" main board front view



# Photograph No.5 "FibeAir IP-20C 24" main board bottom view



## Photograph No.6 Front side of the Tx/Rx module



# Photograph No.7 Second side of the Tx/Rx module



Photograph No.8 RF module PCB and shielding compartment, front view



Photograph No.9 RF module PCB and shielding compartment, second side view



Photograph No.10 "FibeAir IP-20C 24" internal view with main board removed



## Photograph No.11 "FibeAir IP-20C 24" diplexer upside view



Photograph No.12 "FibeAir IP-20C 24" diplexer second side view

### Photograph No.13 "FibeAir IP-20C 24" diplexer side view