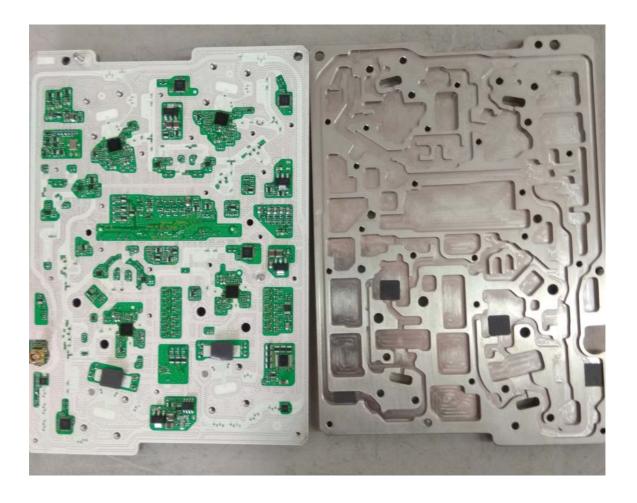

# Photograph No.7 Second side of the Tx/Rx module

Photograph No.8 RF module PCB and shielding compartment, front view

Photograph No.9 RF module PCB and shielding compartment, second side view

Photograph No.10 "FibeAir IP-20C 24" internal view with main board removed