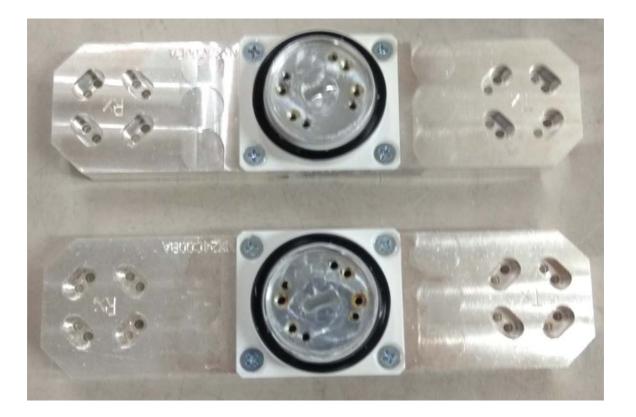

# Photograph No.7 Second side of the Tx/Rx module

Photograph No.8 RF module PCB and shielding compartment, front view

Photograph No.9 RF module PCB and shielding compartment, second side view

Photograph No.10 "FibeAir IP-20C 24" internal view with main board removed