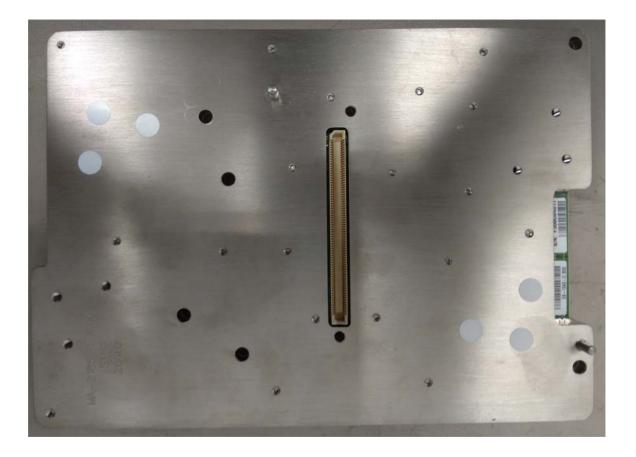

## Photograph No.1 "FibeAir IP-20C 24" internal view



Photograph No.2 "FibeAir IP-20C 24" internal view without diplexer



Photograph No.3 "FibeAir IP-20C 24" internal view without Tx/Rx module



## Photograph No.4 "FibeAir IP-20C 24" main board front view



# Photograph No.5 "FibeAir IP-20C 24" main board bottom view



## Photograph No.6 Front side of the Tx/Rx module



# Photograph No.7 Second side of the Tx/Rx module



Photograph No.8 RF module PCB and shielding compartment, front view



Photograph No.9 RF module PCB and shielding compartment, second side view



Photograph No.10 "FibeAir IP-20C 24" internal view with main board removed



## Photograph No.11 "FibeAir IP-20C 24" diplexer upside view



Photograph No.12 "FibeAir IP-20C 24" diplexer second side view

### Photograph No.13 "FibeAir IP-20C 24" diplexer side view