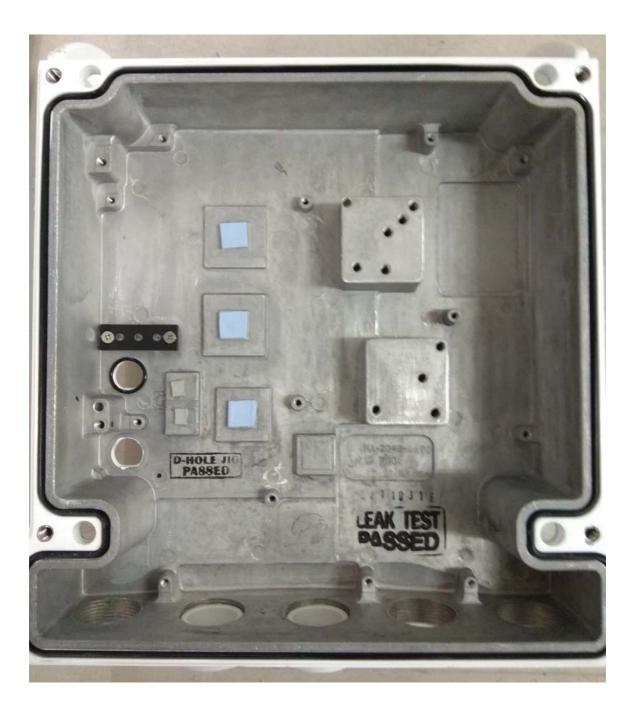

## Photograph No.1 "FibeAir IP-20C 24" internal view

Photograph No.2 "FibeAir IP-20C 24" internal view without diplexer

Photograph No.3 "FibeAir IP-20C 24" internal view without Tx/Rx module