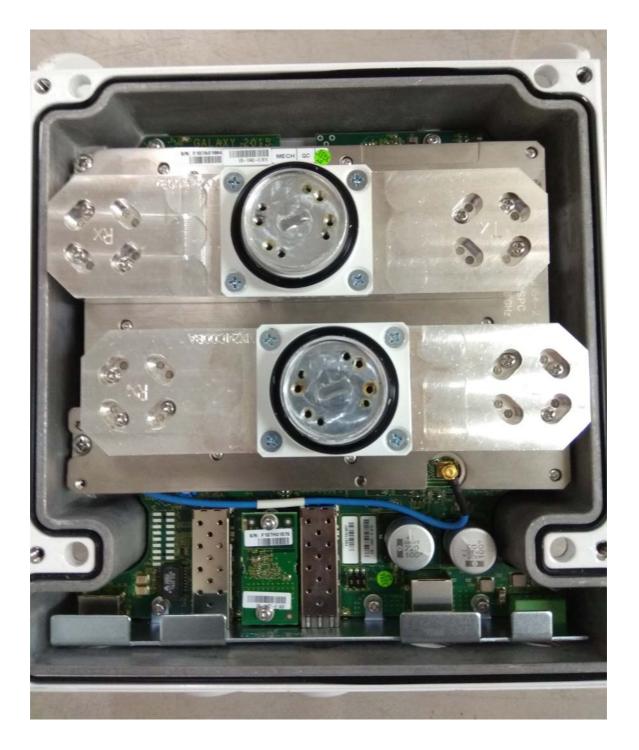

## Photograph No.1 "FibeAir IP-20C 24" internal view

Photograph No.2 "FibeAir IP-20C 24" internal view without diplexer

Photograph No.3 "FibeAir IP-20C 24" internal view without Tx/Rx module