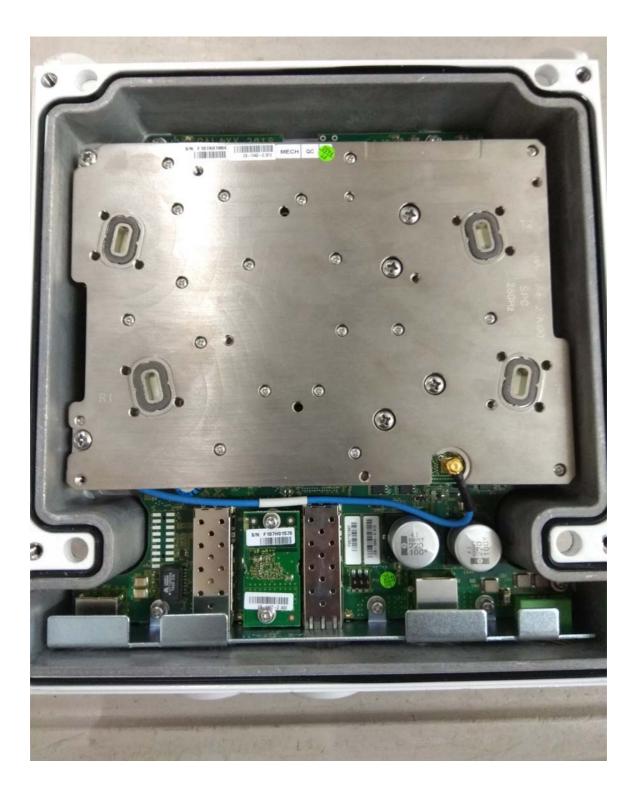

## Photograph No.1 "FibeAir IP-20C 24" internal view

Photograph No.2 "FibeAir IP-20C 24" internal view without diplexer

Photograph No.3 "FibeAir IP-20C 24" internal view without Tx/Rx module