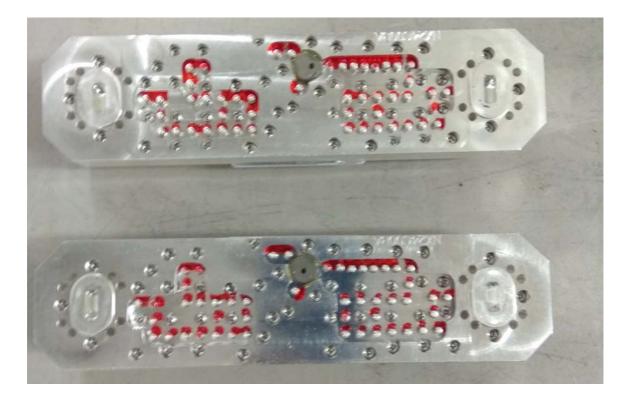

## Photograph No.6 Front side of the Tx/Rx module

# Photograph No.7 Second side of the Tx/Rx module

Photograph No.8 RF module PCB and shielding compartment, front view

Photograph No.9 RF module PCB and shielding compartment, second side view

Photograph No.10 "FibeAir IP-20C 24" internal view with main board removed