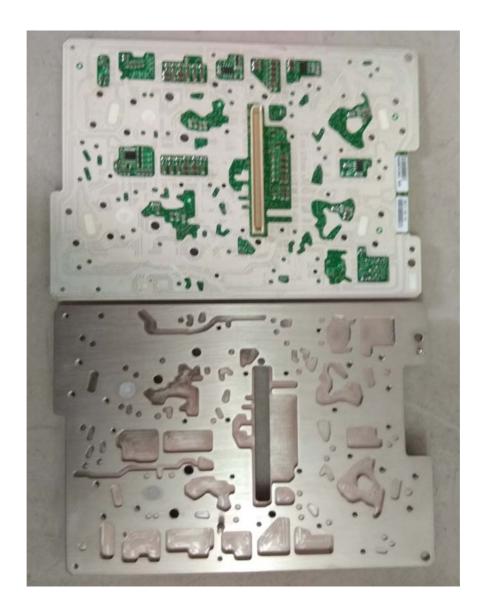

## Photograph No.4 "FibeAir IP-20C 24" main board front view

# Photograph No.5 "FibeAir IP-20C 24" main board bottom view