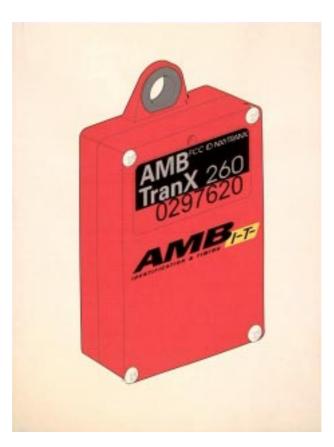

## EXHIBIT 1 ID LABEL/LOCATION INFO

<u>Contents</u> Label information for TranX 160 Label information for TranX 260 FCC label information

Label placement on TranX 160

Label placement on TranX 260

FCC ID: NXYTRANX

## FCC label

The FCC label as shown above will be affixed to the following devices and in the following locations:

TranX 160:Top cover, placement just below type identification labelTranX 260:Top cover, placement just below type identification label