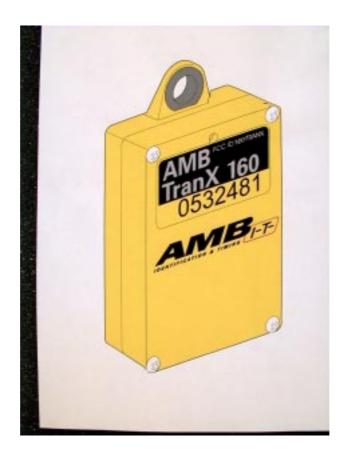

## EXHIBIT 1 ID LABEL/LOCATION INFO

<u>Contents</u> Label information for TranX 160 Label information for TranX 260 FCC label information

Label placement on TranX 160

Label placement on TranX 260

FCC ID: NXYTRANX

## FCC label

The FCC label as shown above will be affixed to the following devices and in the following locations:

TranX 160:Top cover, placement just below type identification labelTranX 260:Top cover, placement just below type identification label