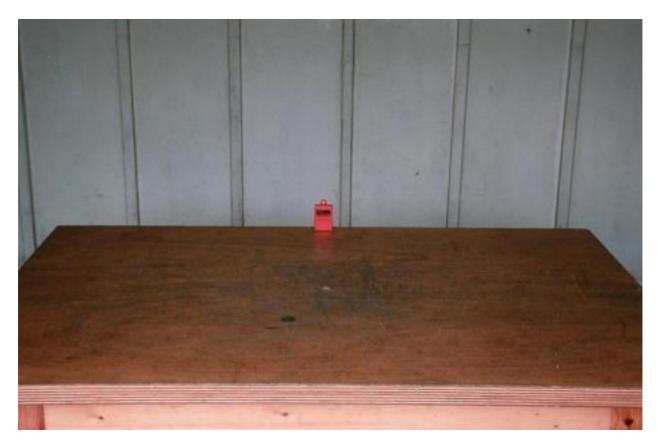

Test setup for TranX 120 (front, radiated emission measurements)

Test setup for TranX 120 (back, radiated emission measurements)

Test setup for TranX 160 (front, radiated emission measurements)

Test setup for TranX 160 (back, radiated emission measurements)