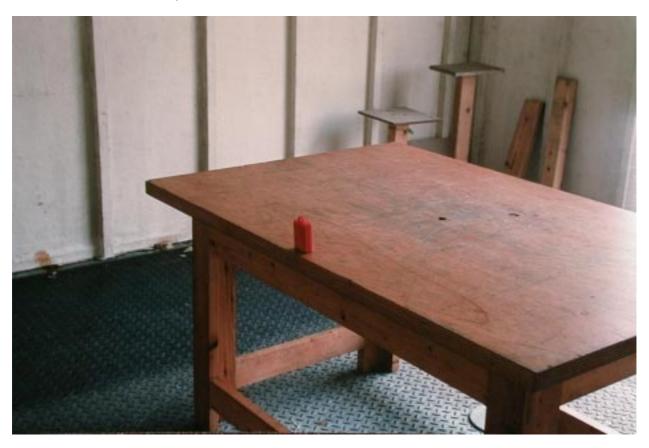

Test setup for TranX 120 (front, radiated emission measurements)

Test setup for TranX 120 (back, radiated emission measurements)

Test setup for TranX 160 (front, radiated emission measurements)

Test setup for TranX 160 (back, radiated emission measurements)