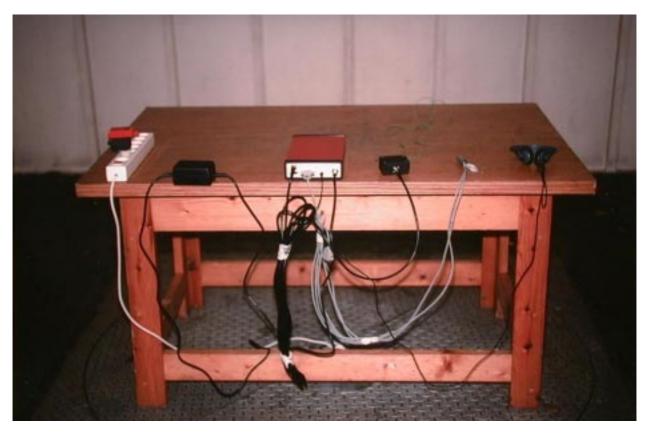

Test setup for TranX 260 and TranX decoder (back, radiated emission measurements)

Test setup for TranX 260 and TranX decoder (front, conducted emission measurements)

Test setup for TranX 260 and TranX decoder (back, conducted emission measurements)