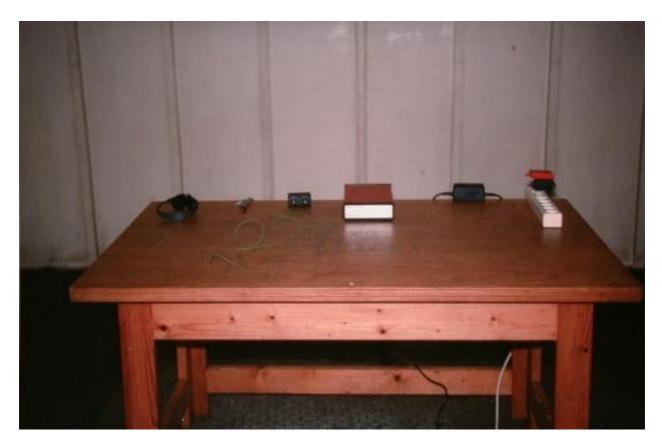

Test setup for TranX 260 (front, radiated emission measurements)

Test setup for TranX 260 (back, radiated emission measurements)

Test setup for TranX 260 and TranX decoder (front, radiated emission measurements)