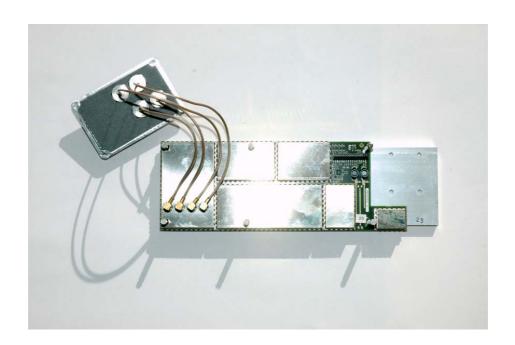

Siemens RF660R



# PHOTOGRAPHS OF EQUIPMENT



Side view 1

Siemens RF660R



## PHOTOGRAPHS OF EQUIPMENT



Side view 2

Siemens RF660R



## PHOTOGRAPHS OF EQUIPMENT



Side view 3

Siemens RF660R



## PHOTOGRAPHS OF EQUIPMENT



Digital board reverse side

Siemens RF660R



## PHOTOGRAPHS OF EQUIPMENT



Digital board upper side view 1

Siemens RF660R



## PHOTOGRAPHS OF EQUIPMENT



<u>Digital board upper side – view 2</u>

Siemens RF660R



## PHOTOGRAPHS OF EQUIPMENT



RF board – view 1

Siemens RF660R



## PHOTOGRAPHS OF EQUIPMENT



RF board – view 2

Siemens RF660R



## PHOTOGRAPHS OF EQUIPMENT



RF board reverse side – view 3

Siemens RF660R



## PHOTOGRAPHS OF EQUIPMENT



DC-DC converter – located on reverse side of digital board