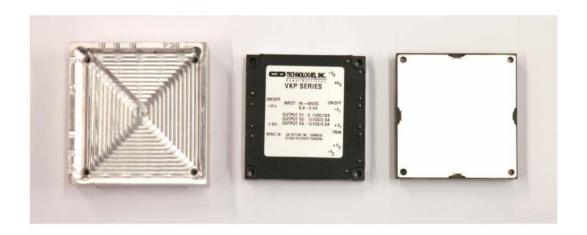

## PHOTOGRAPHS OF EQUIPMENT

DC-DC converter – located on reverse side of digital board