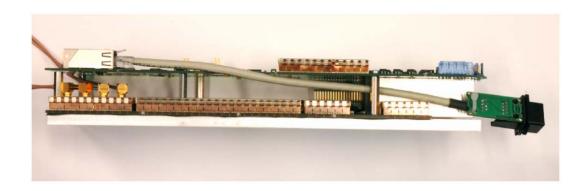

Siemens RF660R



# PHOTOGRAPHS OF EQUIPMENT



Side view 1

Siemens RF660R



## PHOTOGRAPHS OF EQUIPMENT



Side view 2

Siemens RF660R



## PHOTOGRAPHS OF EQUIPMENT



Side view 3

Siemens RF660R



## PHOTOGRAPHS OF EQUIPMENT



Digital board reverse side

Siemens RF660R



## PHOTOGRAPHS OF EQUIPMENT



Digital board upper side view 1

Siemens RF660R



## PHOTOGRAPHS OF EQUIPMENT



<u>Digital board upper side – view 2</u>

Siemens RF660R



## PHOTOGRAPHS OF EQUIPMENT



RF board – view 1

Siemens RF660R



## PHOTOGRAPHS OF EQUIPMENT



RF board – view 2

Siemens RF660R



## PHOTOGRAPHS OF EQUIPMENT



RF board reverse side – view 3

Siemens RF660R



## PHOTOGRAPHS OF EQUIPMENT



DC-DC converter – located on reverse side of digital board