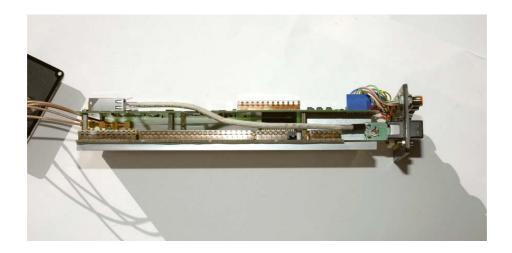

Siemens RF660R



# PHOTOGRAPHS OF EQUIPMENT



Side view 1

Siemens RF660R



## PHOTOGRAPHS OF EQUIPMENT



Side view 2

Siemens RF660R



## PHOTOGRAPHS OF EQUIPMENT



Side view 3

Siemens RF660R



## PHOTOGRAPHS OF EQUIPMENT



Digital board reverse side

Siemens RF660R



## PHOTOGRAPHS OF EQUIPMENT



Digital board upper side view 1

Siemens RF660R



## PHOTOGRAPHS OF EQUIPMENT



<u>Digital board upper side – view 2</u>

Siemens RF660R



## PHOTOGRAPHS OF EQUIPMENT



RF board – view 1

Siemens RF660R



## PHOTOGRAPHS OF EQUIPMENT



RF board – view 2

Siemens RF660R



## PHOTOGRAPHS OF EQUIPMENT



RF board reverse side – view 3

Siemens RF660R



## PHOTOGRAPHS OF EQUIPMENT



DC-DC converter – located on reverse side of digital board