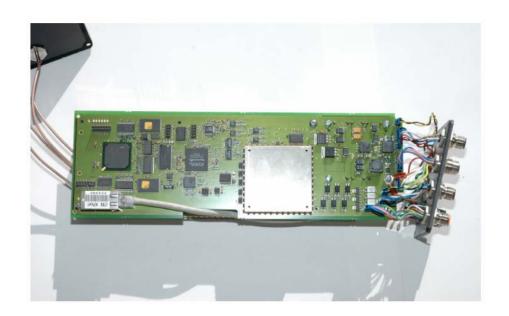

Siemens RF660R



# PHOTOGRAPHS OF EQUIPMENT



Side view 1

Siemens RF660R



## PHOTOGRAPHS OF EQUIPMENT



Side view 2

Siemens RF660R



## PHOTOGRAPHS OF EQUIPMENT



Side view 3

Siemens RF660R



## PHOTOGRAPHS OF EQUIPMENT



Digital board reverse side

Siemens RF660R



## PHOTOGRAPHS OF EQUIPMENT



Digital board upper side view 1

Siemens RF660R



## PHOTOGRAPHS OF EQUIPMENT



<u>Digital board upper side – view 2</u>

Siemens RF660R



## PHOTOGRAPHS OF EQUIPMENT



RF board – view 1

Siemens RF660R



## PHOTOGRAPHS OF EQUIPMENT



RF board – view 2

Siemens RF660R



## PHOTOGRAPHS OF EQUIPMENT



RF board reverse side – view 3

Siemens RF660R



## PHOTOGRAPHS OF EQUIPMENT



DC-DC converter – located on reverse side of digital board