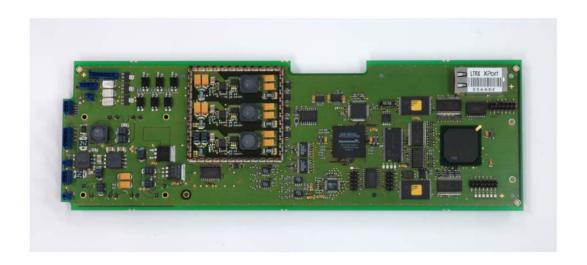

Siemens RF660R



# PHOTOGRAPHS OF EQUIPMENT



Side view 1

Siemens RF660R



## PHOTOGRAPHS OF EQUIPMENT



Side view 2

Siemens RF660R



## PHOTOGRAPHS OF EQUIPMENT



Side view 3

Siemens RF660R



## PHOTOGRAPHS OF EQUIPMENT



Digital board reverse side

Siemens RF660R



## PHOTOGRAPHS OF EQUIPMENT



Digital board upper side view 1

Siemens RF660R



## PHOTOGRAPHS OF EQUIPMENT



<u>Digital board upper side – view 2</u>

Siemens RF660R



## PHOTOGRAPHS OF EQUIPMENT



RF board – view 1

Siemens RF660R



## PHOTOGRAPHS OF EQUIPMENT



RF board – view 2

Siemens RF660R



## PHOTOGRAPHS OF EQUIPMENT



RF board reverse side – view 3

Siemens RF660R



## PHOTOGRAPHS OF EQUIPMENT



DC-DC converter – located on reverse side of digital board