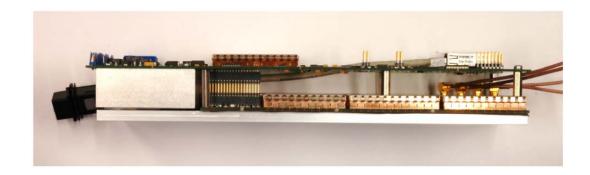

Siemens RF660R



# PHOTOGRAPHS OF EQUIPMENT



Side view 1

Siemens RF660R



## PHOTOGRAPHS OF EQUIPMENT



Side view 2

Siemens RF660R



## PHOTOGRAPHS OF EQUIPMENT



Side view 3

Siemens RF660R



## PHOTOGRAPHS OF EQUIPMENT



Digital board reverse side

Siemens RF660R



## PHOTOGRAPHS OF EQUIPMENT



Digital board upper side view 1

Siemens RF660R



## PHOTOGRAPHS OF EQUIPMENT



<u>Digital board upper side – view 2</u>

Siemens RF660R



## PHOTOGRAPHS OF EQUIPMENT



RF board – view 1

Siemens RF660R



## PHOTOGRAPHS OF EQUIPMENT



RF board – view 2

Siemens RF660R



## PHOTOGRAPHS OF EQUIPMENT



RF board reverse side – view 3

Siemens RF660R



## PHOTOGRAPHS OF EQUIPMENT



DC-DC converter – located on reverse side of digital board