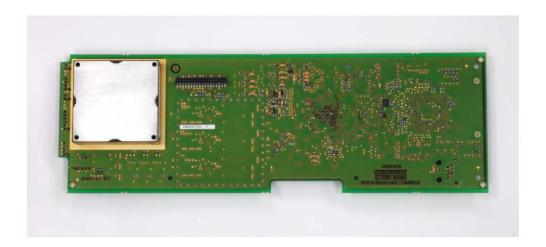

Siemens RF660R



# PHOTOGRAPHS OF EQUIPMENT



Side view 1

Siemens RF660R



## PHOTOGRAPHS OF EQUIPMENT



Side view 2

Siemens RF660R



## PHOTOGRAPHS OF EQUIPMENT



Side view 3

Siemens RF660R



## PHOTOGRAPHS OF EQUIPMENT



Digital board reverse side

Siemens RF660R



## PHOTOGRAPHS OF EQUIPMENT



Digital board upper side view 1

Siemens RF660R



## PHOTOGRAPHS OF EQUIPMENT



<u>Digital board upper side – view 2</u>

Siemens RF660R



## PHOTOGRAPHS OF EQUIPMENT



RF board – view 1

Siemens RF660R



## PHOTOGRAPHS OF EQUIPMENT



RF board – view 2

Siemens RF660R



## PHOTOGRAPHS OF EQUIPMENT



RF board reverse side – view 3

Siemens RF660R



## PHOTOGRAPHS OF EQUIPMENT



DC-DC converter – located on reverse side of digital board