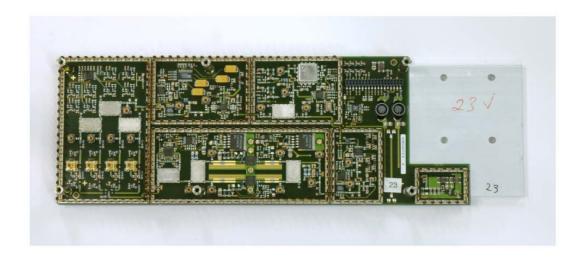

Siemens RF660R



# PHOTOGRAPHS OF EQUIPMENT



Side view 1

Siemens RF660R



## PHOTOGRAPHS OF EQUIPMENT



Side view 2

Siemens RF660R



## PHOTOGRAPHS OF EQUIPMENT



Side view 3

Siemens RF660R



## PHOTOGRAPHS OF EQUIPMENT



Digital board reverse side

Siemens RF660R



## PHOTOGRAPHS OF EQUIPMENT



Digital board upper side view 1

Siemens RF660R



## PHOTOGRAPHS OF EQUIPMENT



<u>Digital board upper side – view 2</u>

Siemens RF660R



## PHOTOGRAPHS OF EQUIPMENT



RF board – view 1

Siemens RF660R



## PHOTOGRAPHS OF EQUIPMENT



RF board – view 2

Siemens RF660R



## PHOTOGRAPHS OF EQUIPMENT



RF board reverse side – view 3

Siemens RF660R



## PHOTOGRAPHS OF EQUIPMENT



DC-DC converter – located on reverse side of digital board