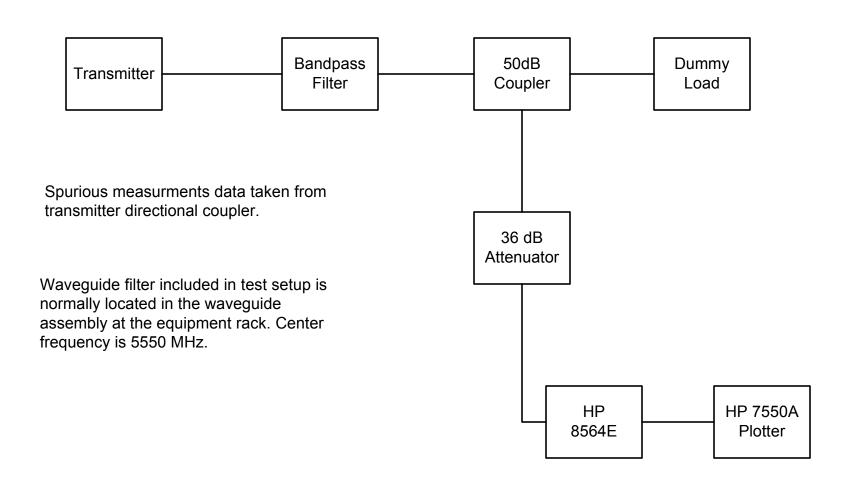

## Test Setup for Spectrum and Emissions Measurements Data Measured at 5560 MHz

START OHZ

STOP 5.000GHz \*RBW 100kHz \*VBW 100kHz \*SWP 10.0sec

START 5.000GHz STOP 10.000GHz

\*RBW 100kHz \*VBW 100kHz \*SWP 10.0sec