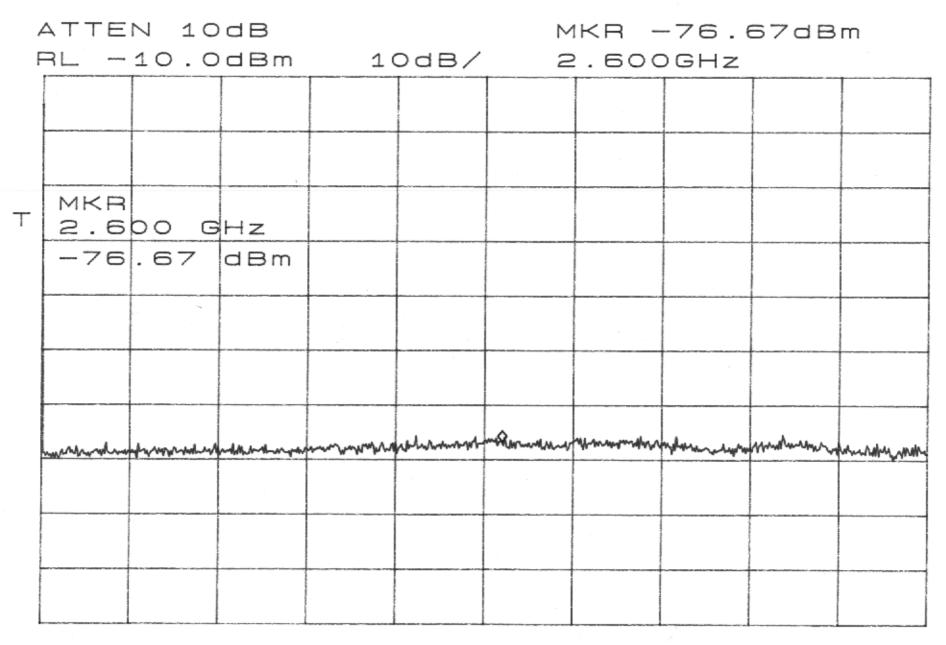

## Test Setup for Spectrum and Emissions Measurements Data Measured at 5560 MHz

START OHZ

STOP 5.000GHz \*RBW 100kHz \*VBW 100kHz \*SWP 10.0sec

START 5.000GHz STOP 10.000GHz

\*RBW 100kHz \*VBW 100kHz \*SWP 10.0sec