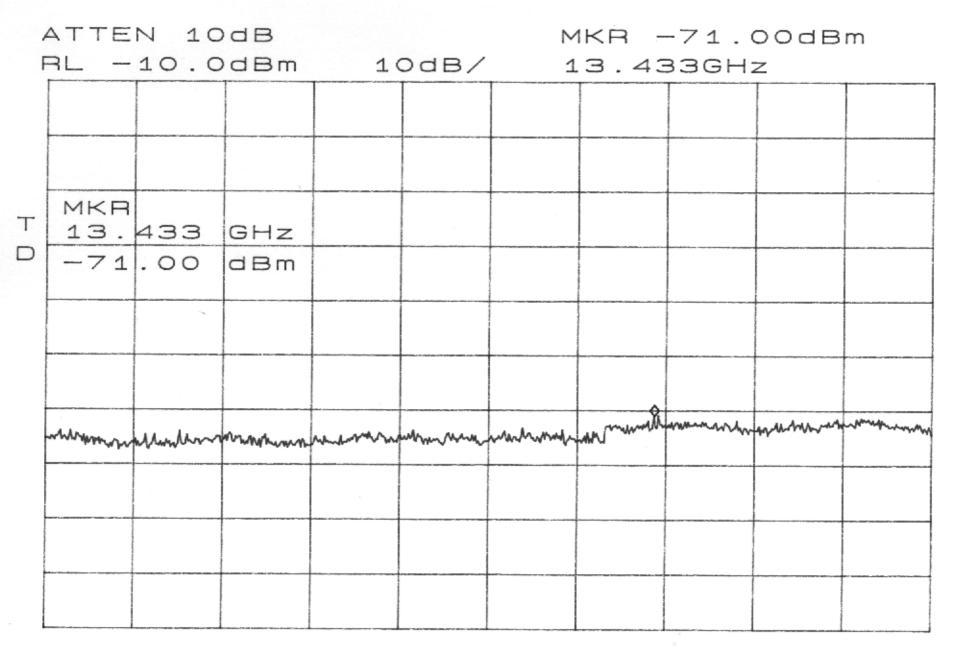

START 10.000GHz STOP 15.000GHz \*RBW 100kHz \*VBW 100kHz \*SWP 10.0sec

START 15.000GHz STOP 20.000GHz \*RBW 100kHz \*VBW 100kHz \*SWP 10.0sec

START 20.000GHz STOP 25.000GHz \*RBW 100kHz \*VBW 100kHz \*SWP 10.0sec