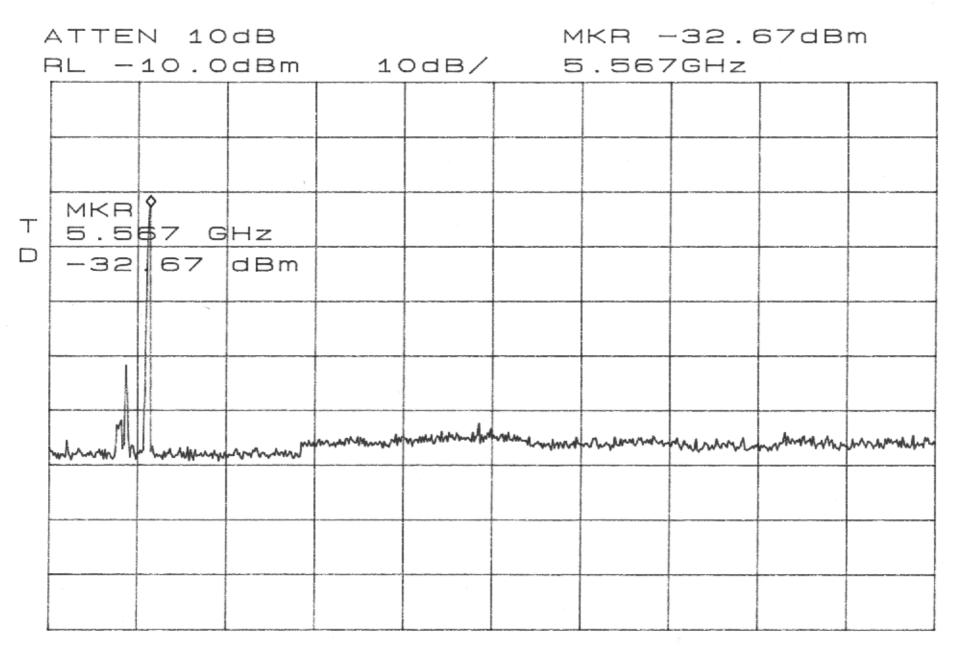

## Test Setup for Spectrum and Emissions Measurements Data Measured at 5560 MHz

START OHZ

STOP 5.000GHz \*RBW 100kHz \*VBW 100kHz \*SWP 10.0sec

START 5.000GHz STOP 10.000GHz

\*RBW 100kHz \*VBW 100kHz \*SWP 10.0sec