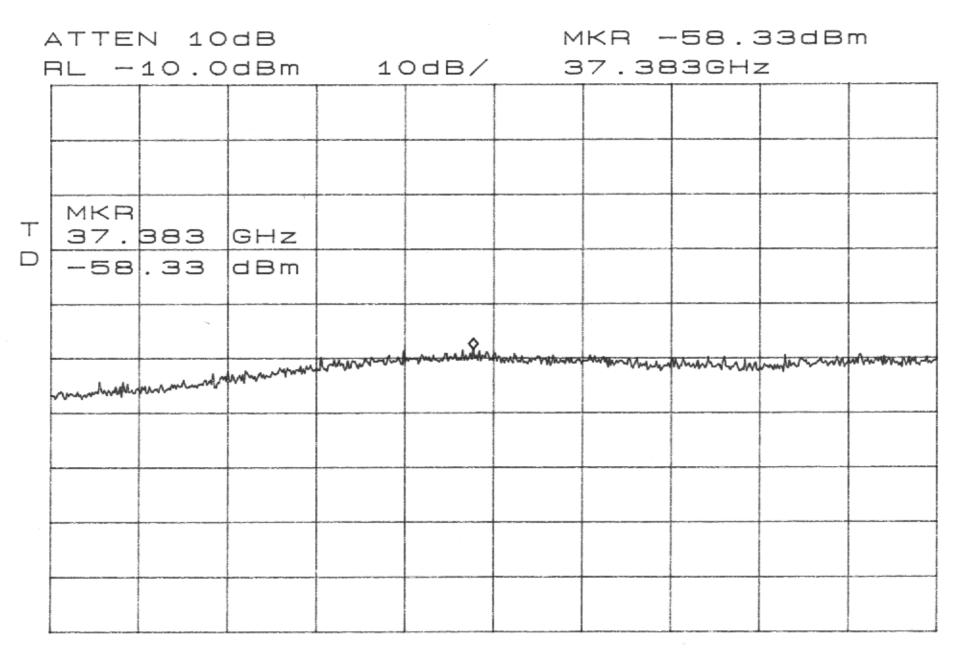

START 25.000GHz STOP 30.000GHz \*RBW 100kHz \*VBW 100kHz \*SWP 10.0sec

START 30.000GHz STOP 35.000GHz \*RBW 100kHz \*VBW 100kHz \*SWP 10.0sec

START 35.000GHz STOP 40.000GHz \*RBW 100kHz \*VBW 100kHz \*SWP 10.0sec