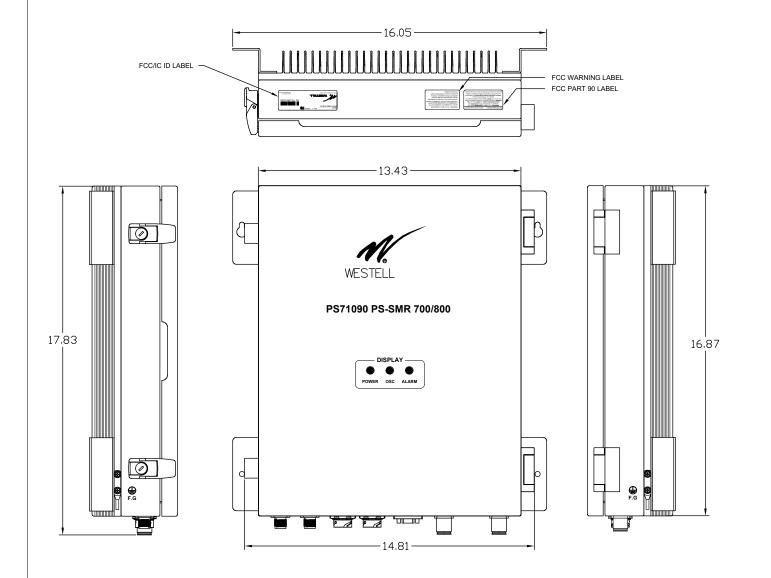

CONNECTORS (RF) 4.3-10 FEMALE
POWER REQUIREMENTS 110 VAC
POWER CONSUMPTION 103 W(122 W MAX)
TEMPERATURE -22 to +122 F
DIMENSIONS (IN.) 14.1 x 17.7 x 4.72
WEIGHT (LBS.) 37LBS
INDICATOR LEDS WARNING & FAULT

WESTELL TECHNOLOGIES, INC
670 N. Commercial Street, Manchester, NH 03101
TITLE
LABEL LOCATION
PS71090-PS78