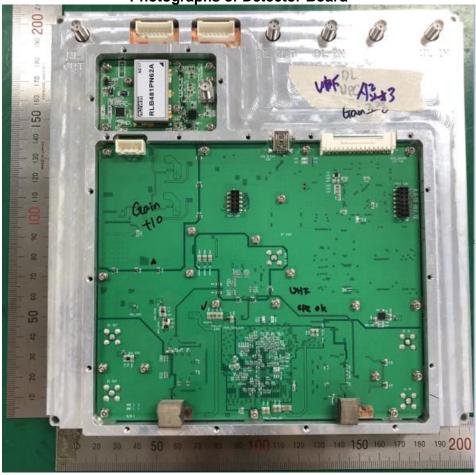

# Photograph of PSU Bottom

**Photographs of Detector Board** 

**Detector Board Top** 