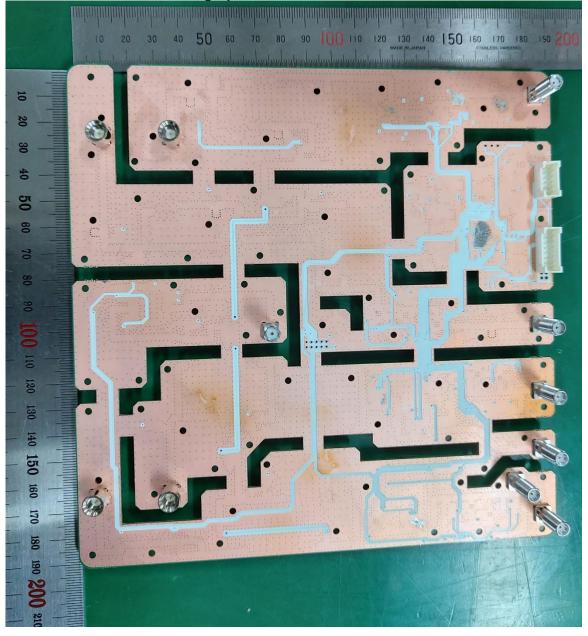

# Internal EUT Photographs

Photograph of HPA Board: Component Side

Photograph of HPA Board: Foil Side