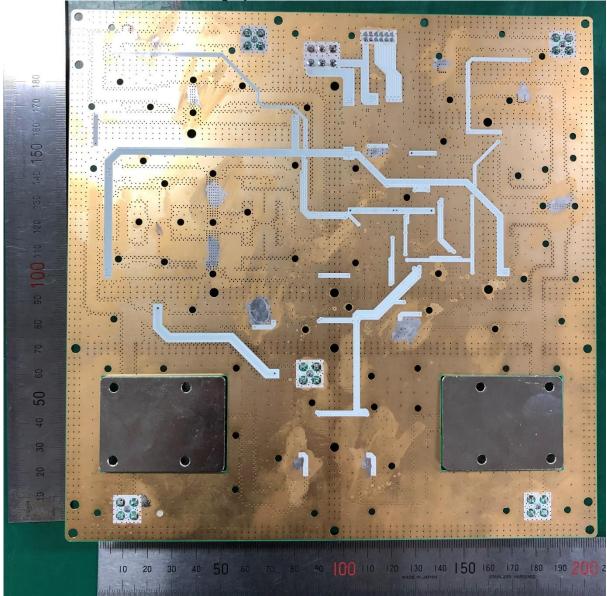

# Internal EUT Photographs

Photograph of HPA Board: Component Side

Photograph of HPA Board: Foil Side