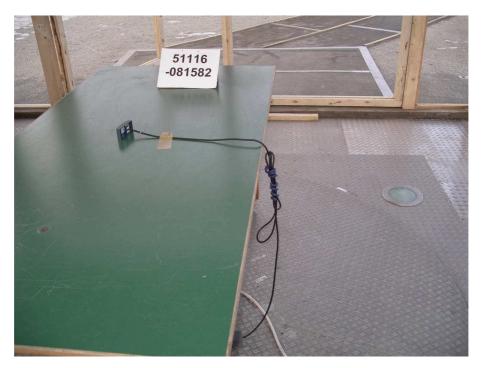

### Test setup for radiated emission measurement (open field test site) - continued -