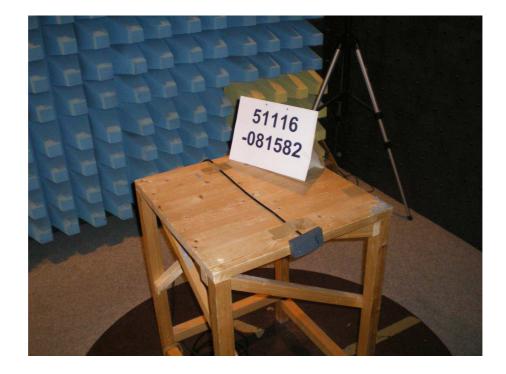

# Test setup for radiated emission measurement (fully anechoic room)

TÜV SÜD SENTON GmbH Äußere Frühlingstraße 45 94315 Straubing Germany

 Phone:
 +49 9421 5522-0

 Fax:
 +49 9421 5522-99

 Web:
 www.tuev-sued.com/senton