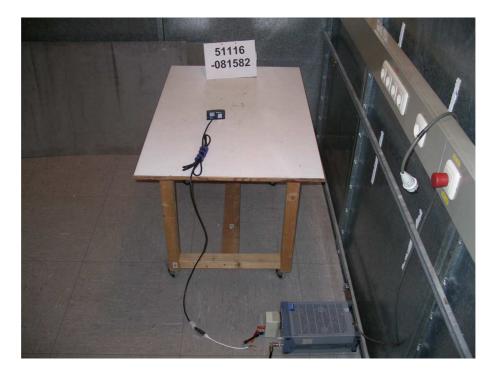

#### Test setup for radiated emission measurement 9 kHz – 30 MHz

TÜV SÜD SENTON GmbH Äußere Frühlingstraße 45 94315 Straubing Germany

 Phone:
 +49 9421 5522-0

 Fax:
 +49 9421 5522-99

 Web:
 www.tuev-sued.com/senton