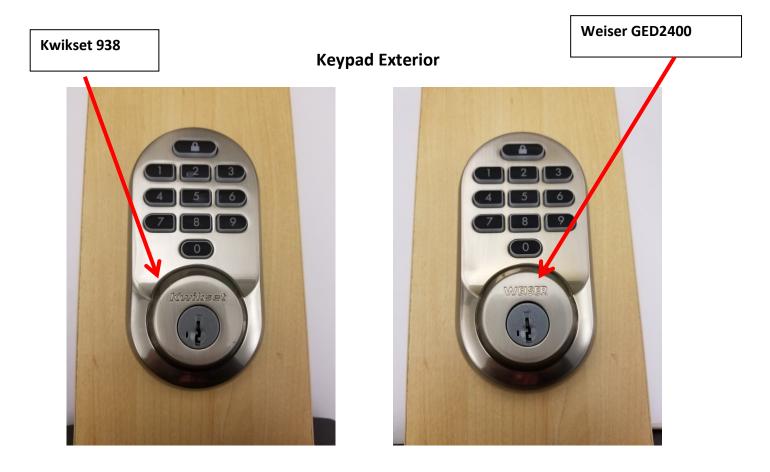

The difference between Kwikset 938 and Weiser GED2400 exterior is strictly in the product enclosure marking visible to the end users.

The interior enclosure is shared between all models Kwikset 938/939 and Weiser GED2400/GED2500. The differences between Kwikset and Weiser is strictly in the product enclosure marking on the plastic window visible to the end users.