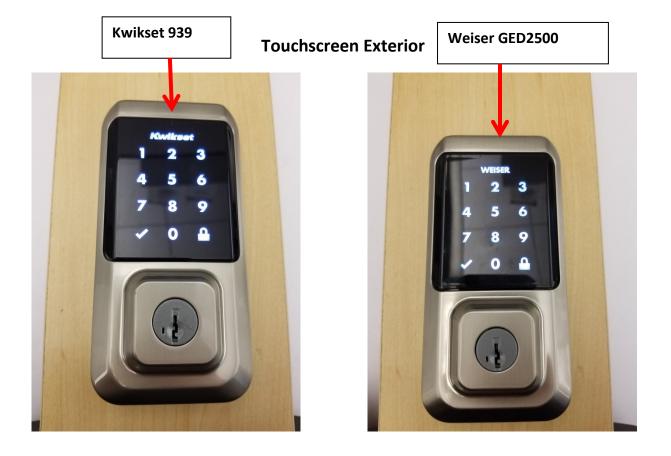

NUL\_WIFI\_GIG\_Family\_Differences

12/3/2019

The difference between Kwikset 939 and Weiser GED2500 exterior is strictly in the product enclosure marking visible to the end users.

When the touchscreen is activated it will light up showing Kwikset or Weiser.