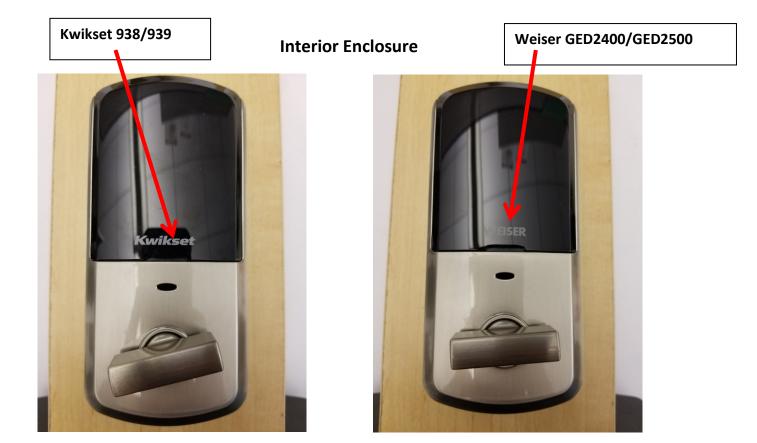

The difference between Kwikset 938 and Weiser GED2400 exterior is strictly in the product enclosure marking visible to the end users.

The interior enclosure is shared between all models Kwikset 938/939 and Weiser GED2400/GED2500. The differences between Kwikset and Weiser is strictly in the product enclosure marking on the plastic window visible to the end users.